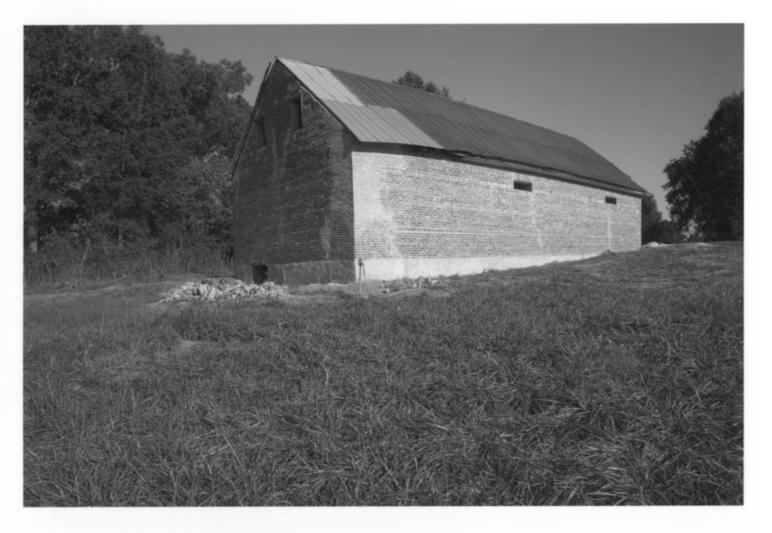

William Barker Whiskey Bonding Barn Pike County, Georgia Photograph | of 27

William Barker Whiskey Bonding Barn Pike County, Georgia Photograph 2 of 27

William Barker Whiskey Bonding Barn Pike County, Georgia Photograph 3 of 27