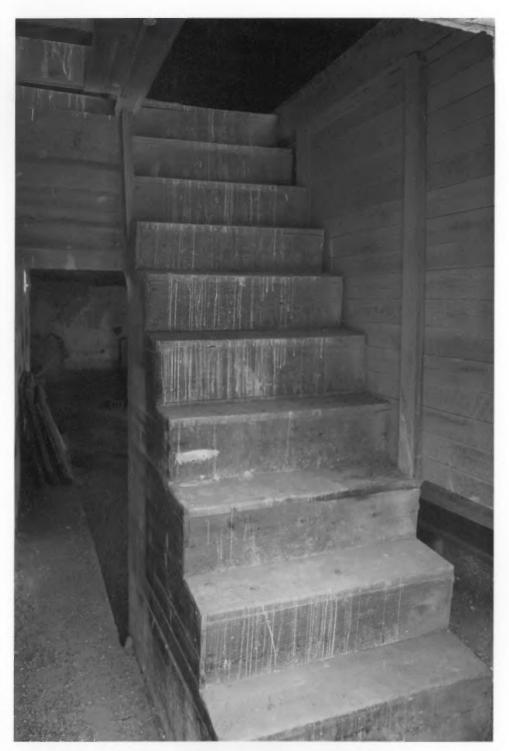

William Barker Whiskey Bonding Barn Pike County, Georgia Photograph / 6 of 27

William Barker Whiskey Bonding Barn Pike County, Georgia Photograph /7 of 27

William Barker Whiskey Bonding Barn Pike County, Georgia Photograph / 8 of 27