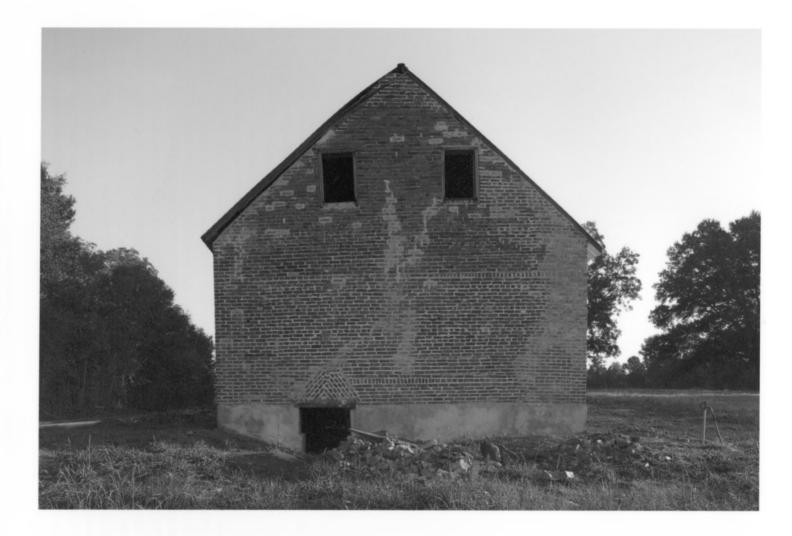

William Barker Whiskey Bonding Barn Pike County, Georgia Photograph | of 27

William Barker Whiskey Bonding Barn Pike County, Georgia Photograph 2 of 27

William Barker Whiskey Bonding Barn Pike County, Georgia Photograph 3 of 27