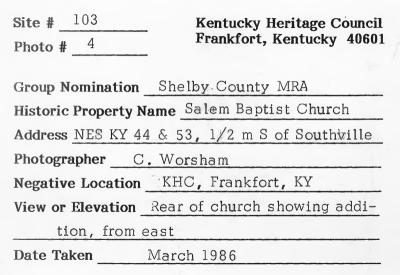

1 3

| Site # 103 Photo # 5                          | Kentucky Heritage Council<br>Frankfort, Kentucky 40601 |  |
|-----------------------------------------------|--------------------------------------------------------|--|
| Group Nomination                              | Shelby County MRA                                      |  |
| Historic Property Name Salem Baptist Church   |                                                        |  |
| Address NES KY 44                             | & 53, 1/2 m S of Southville                            |  |
| Photographer C. Worsham                       |                                                        |  |
| Negative Location KHC, Frankfort, KY          |                                                        |  |
| View or Elevation 3-story addition to west of |                                                        |  |
| church, from east                             |                                                        |  |
| Date Taken M                                  | arch 1986                                              |  |