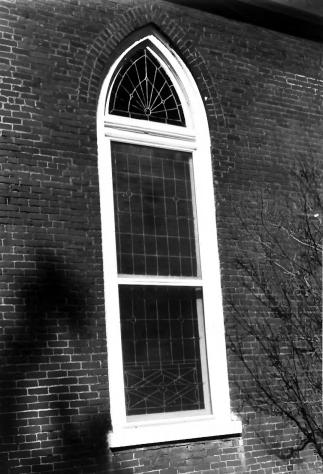

| Site #103                                     | Kentucky Heritage Council |  |
|-----------------------------------------------|---------------------------|--|
| Photo # 6                                     | Frankfort, Kentucky 40601 |  |
| Group Nomination                              | Shelby County MRA         |  |
| Historic Property Name Salem Baptist Church   |                           |  |
| Address NES KY 44 & 53, 1/2 m S of Southville |                           |  |
| Photographer C. Worsham                       |                           |  |
| Negative Location KHC, Frankfort, KY          |                           |  |
| View or Elevation Detail of window on E wall  |                           |  |
|                                               |                           |  |
| Date Taken Man                                | rch 1986                  |  |