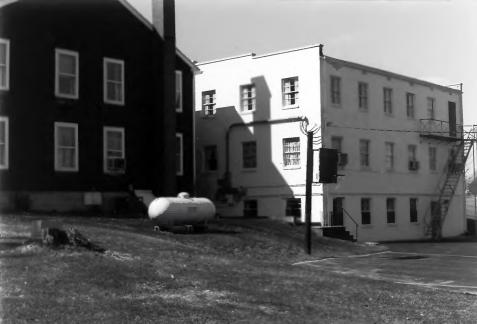

1 3

| Site # 103 Photo # 5                          | Kentucky Heritage Council<br>Frankfort, Kentucky 40601 |  |
|-----------------------------------------------|--------------------------------------------------------|--|
| Group Nomination                              | Shelby County MRA                                      |  |
| Historic Property Name Salem Baptist Church   |                                                        |  |
| Address NES KY 44                             | & 53, 1/2 m S of Southville                            |  |
| Photographer C. Worsham                       |                                                        |  |
| Negative Location KHC, Frankfort, KY          |                                                        |  |
| View or Elevation 3-story addition to west of |                                                        |  |
| church, from east                             |                                                        |  |
| Date Taken M                                  | arch 1986                                              |  |