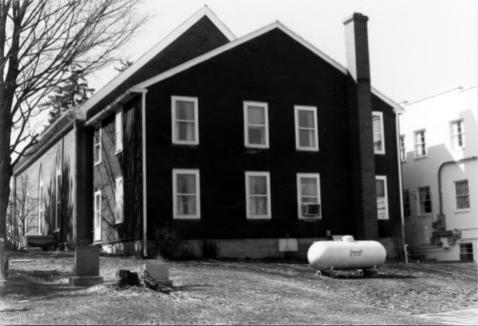

1 3

| Site # 103 Photo # 5                          | Kentucky Heritage Council<br>Frankfort, Kentucky 40601 |  |
|-----------------------------------------------|--------------------------------------------------------|--|
| Group Nomination                              | Shelby County MRA                                      |  |
| Historic Property Name Salem Baptist Church   |                                                        |  |
| Address NES KY 44                             | & 53, 1/2 m S of Southville                            |  |
| Photographer C. Worsham                       |                                                        |  |
| Negative Location KHC, Frankfort, KY          |                                                        |  |
| View or Elevation 3-story addition to west of |                                                        |  |
| church, from east                             |                                                        |  |
| Date Taken M                                  | arch 1986                                              |  |