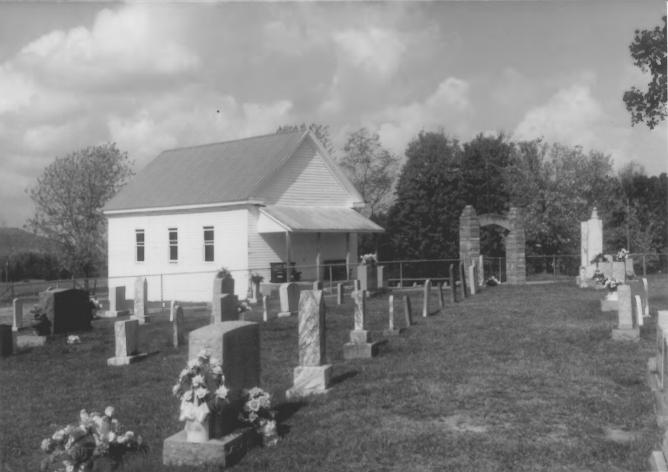

# 2 of 9

```
Crain Hill Road
Crain Hill, Van Buren County, Tennessee
Photo: Robin Krawitz
Date: April 1984
Neg: Tennessee Historical Commission
        Nashville, Tennessee
```

Crain Hill School and Church

North facade, facing south