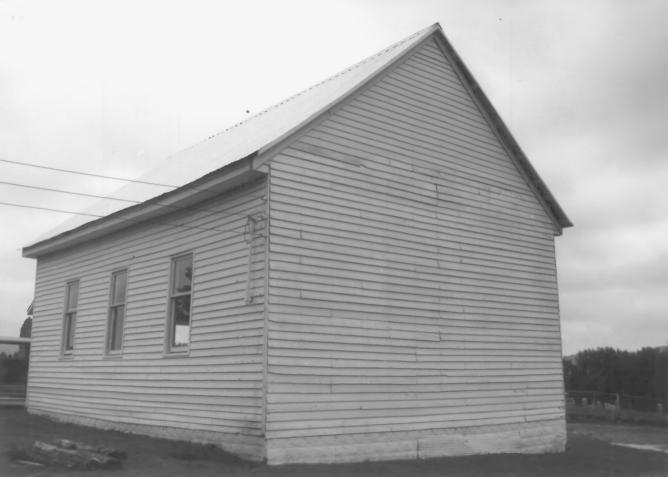

```
Crain Hill School and Church
Crain Hill Road
Crain Hill, Van Buren County, Tennessee
Photo: Robin Krawitz
Date: April 1984
Neg: Tennessee Historical Commission
        Nashville, Tennessee
East (front) and south facades, facing NW
```

# 1 of 9

```
Crain Hill Road
Crain Hill, Van Buren County, Tennessee
Photo: Robin Krawitz
Date: April 1984
Neg: Tennessee Historical Commission
        Nashville, Tennessee
```

East (front) and south facades, facing NW

Crain Hill School and Church