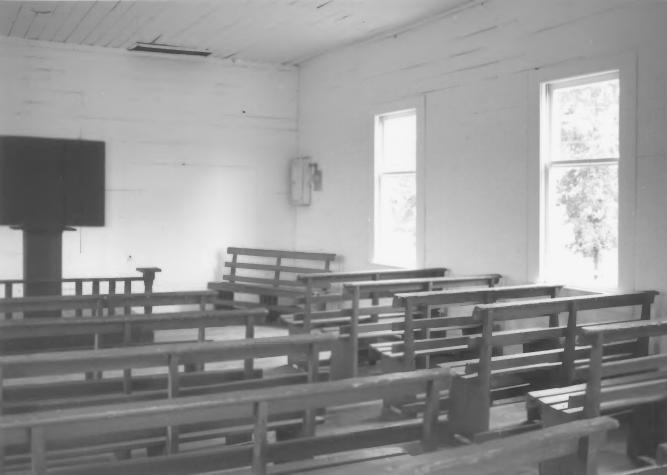

# 5 of 9

Neg: Tennessee Historical Commission Nashville, Tennessee West and north facades, facing southeast

```
Crain Hill Road
Crain Hill, Van Buren County, Tennessee
Photo: Robin Krawitz
Date: April 1984
Neg: Tennessee Historical Commission
        Nashville, Tennessee
```

Crain Hill School and Church

Interior detail

# 6 of 9

Crain Hill Road Crain Hill, Van Buren County, Tennessee Photo: Robin Krawitz Date: April 1984 Tennessee Historical Commission Neg: Nashville, Tennessee

Crain Hill School and Church

Interior detail