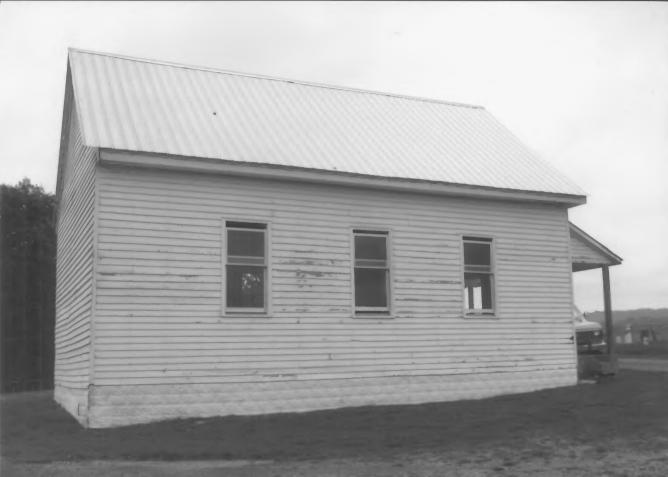

# 5 of 9

Neg: Tennessee Historical Commission Nashville, Tennessee West and north facades, facing southeast

```
Crain Hill Road
Crain Hill, Van Buren County, Tennessee
Photo: Robin Krawitz
Date: April 1984
Neg: Tennessee Historical Commission
        Nashville, Tennessee
```