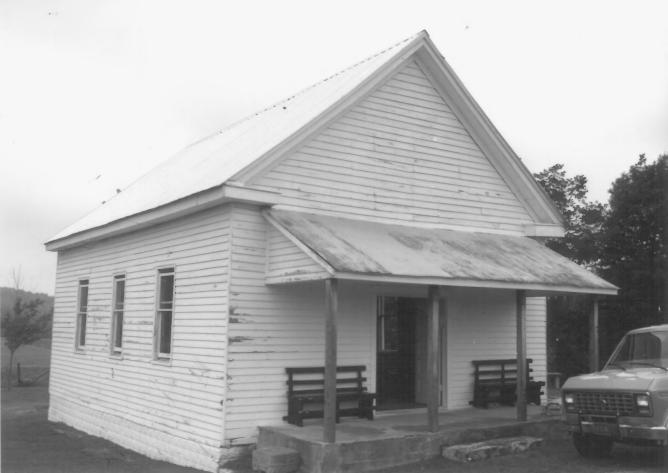

```
Crain Hill School and Church
Crain Hill Road
Crain Hill, Van Buren County, Tennessee
Photo: Robin Krawitz
Date: April 1984
Neg: Tennessee Historical Commission
        Nashville, Tennessee
East (front) and south facades, facing NW
```

# 1 of 9

```
Crain Hill Road
Crain Hill, Van Buren County, Tennessee
Photo: Robin Krawitz
Date: April 1984
Neg: Tennessee Historical Commission
        Nashville, Tennessee
```

East (front) and south facades, facing NW

Crain Hill School and Church