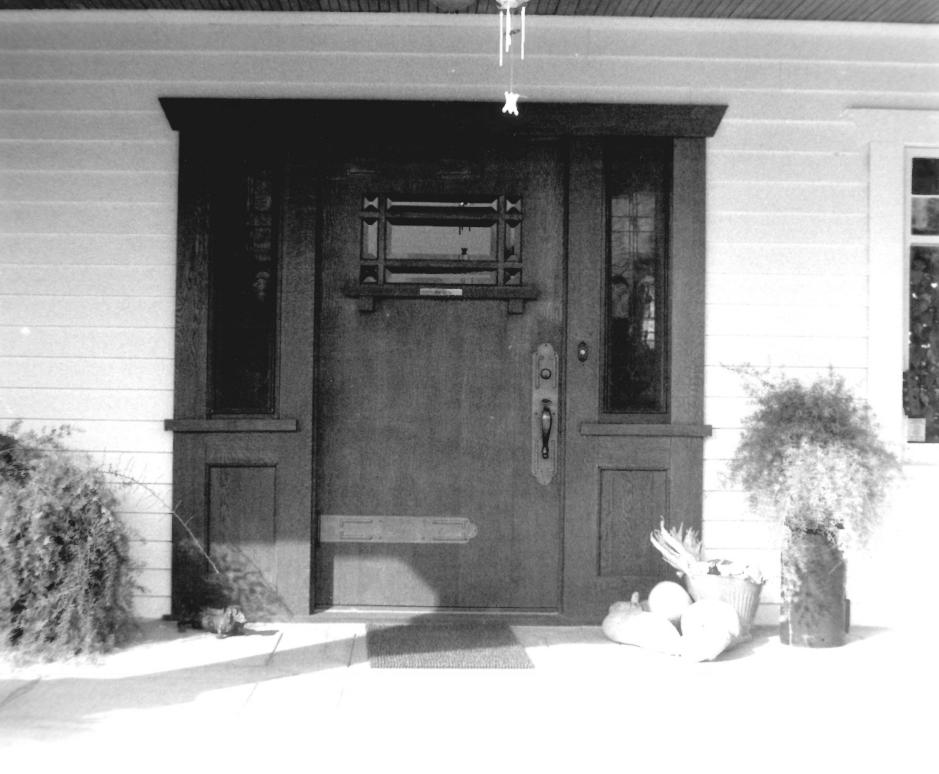

#### ROBERT SCOTT HOUSE MESA, ARIZONA DETAIL OF FRONT ENTRANCE, LOOKING NORTH PHOTOGRAPHER: J. MEL ALLEN

JANUARY 1980 PHOTO 3 OF 9