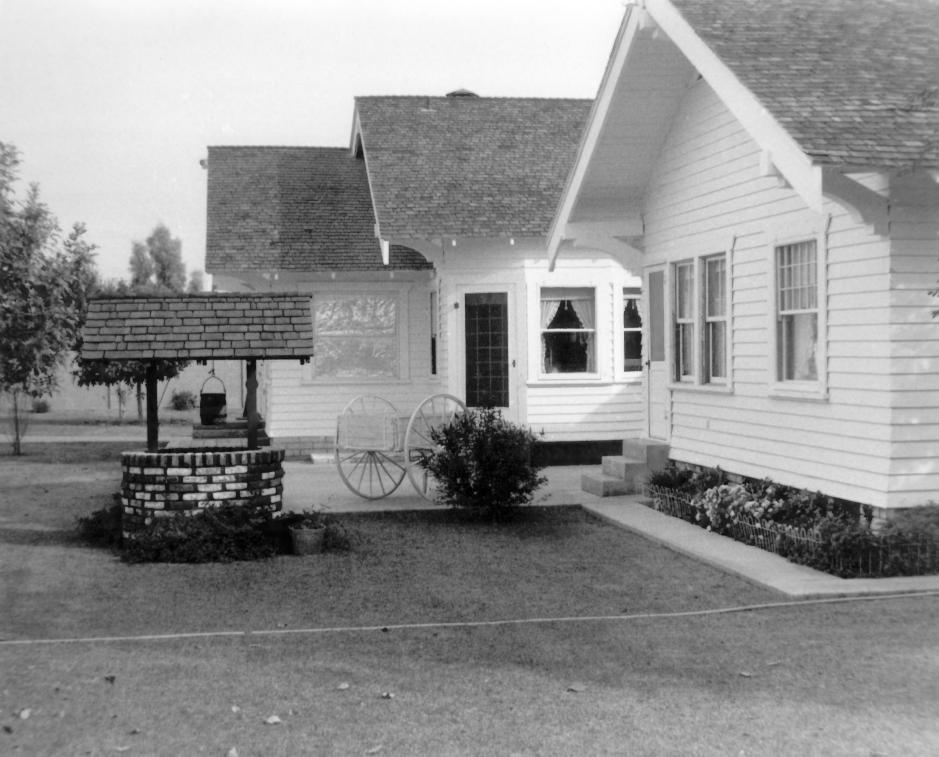

#### ROBERT SCOTT HOUSE MESA, ARIZONA REAR (NORTH) ELEVATION, LOOKING EAST PHOTOGRAPHER: J. MEL ALLEN

JANUARY 1980 PHOTO 4 OF 9

## ROBERT SCOTT HOUSE MESA, ARIZONA

PARTIAL VIEW OF REAR ELEVATION,

JANUARY 1980 PHOTO 5 OF 9

PHOTOGRAPHER: J. MEL ALLEN

ROBERT SCOTT HOUSE MESA, ARIZONA INTERIOR VIEW: LIVING ROOM, LOOKING NORTHWEST PHOTOGRAPHER: J. MEL ALLEN JANUARY 1980