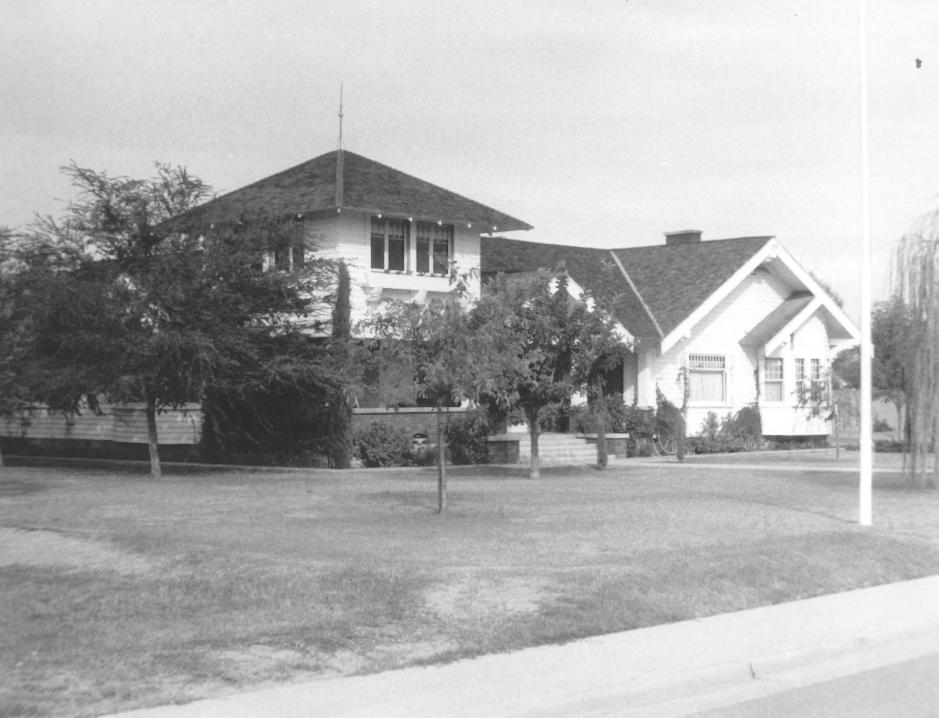

#### ROBERT SCOTT HOUSE MESA, ARIZONA MAIN (SOUTH) FACADE, LOOKING NORTHEAST PHOTOGRAPHER: J. MEL ALLEN JANUARY 1980

PHOTO 2 OF 9