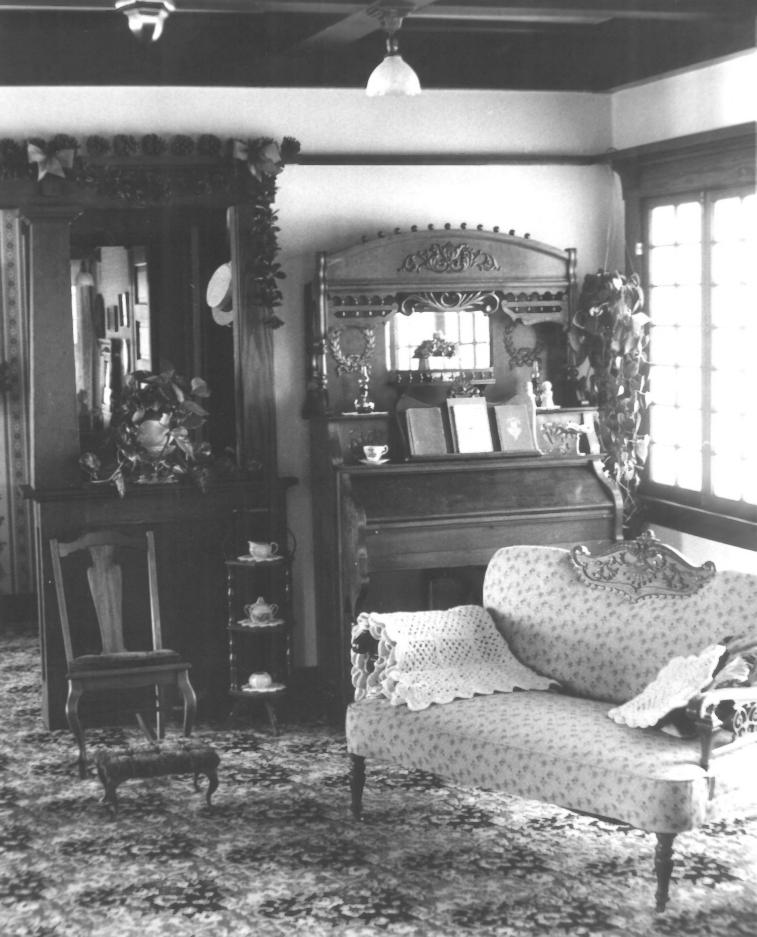

## ROBERT SCOTT HOUSE MESA, ARIZONA

PARTIAL VIEW OF REAR ELEVATION,

JANUARY 1980 PHOTO 5 OF 9

PHOTOGRAPHER: J. MEL ALLEN

ROBERT SCOTT HOUSE MESA, ARIZONA INTERIOR VIEW: LIVING ROOM, LOOKING NORTHWEST PHOTOGRAPHER: J. MEL ALLEN JANUARY 1980

PHOTO 6 OF 9