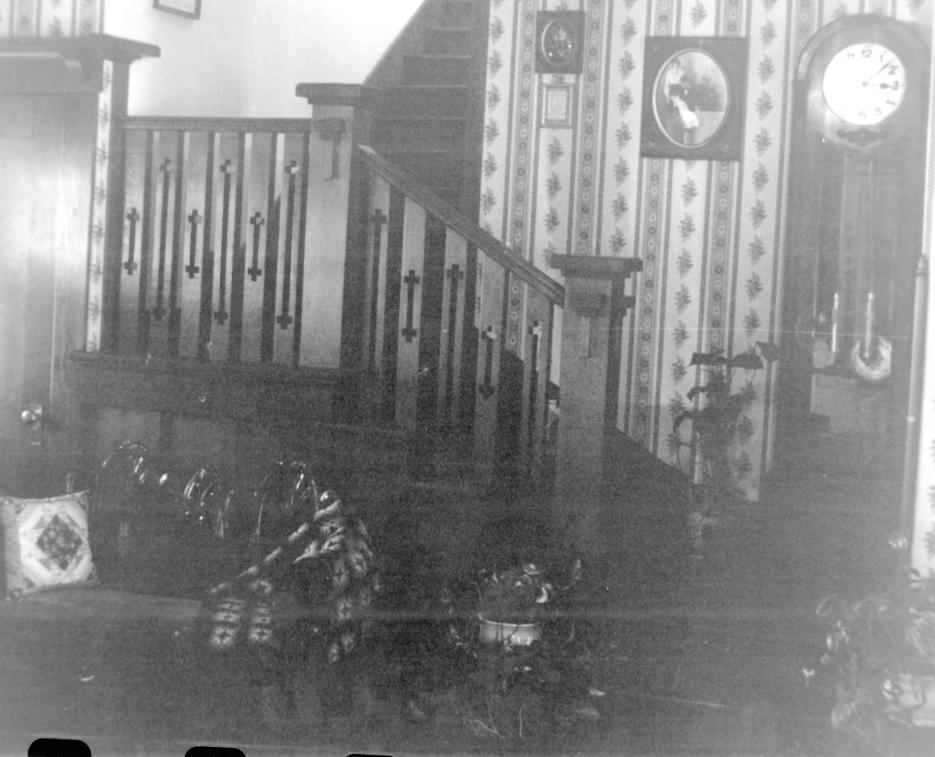

# ROBERT SCOTT HOUSE MESA, ARIZONA INTERIOR VIEW: ENTRY HALL, STAIRWAY DETAIL, LOOKING WEST

PHOTOGRAPHER: J. MEL ALLEN

JANUARY 1980 PHOTO 7 OF 9