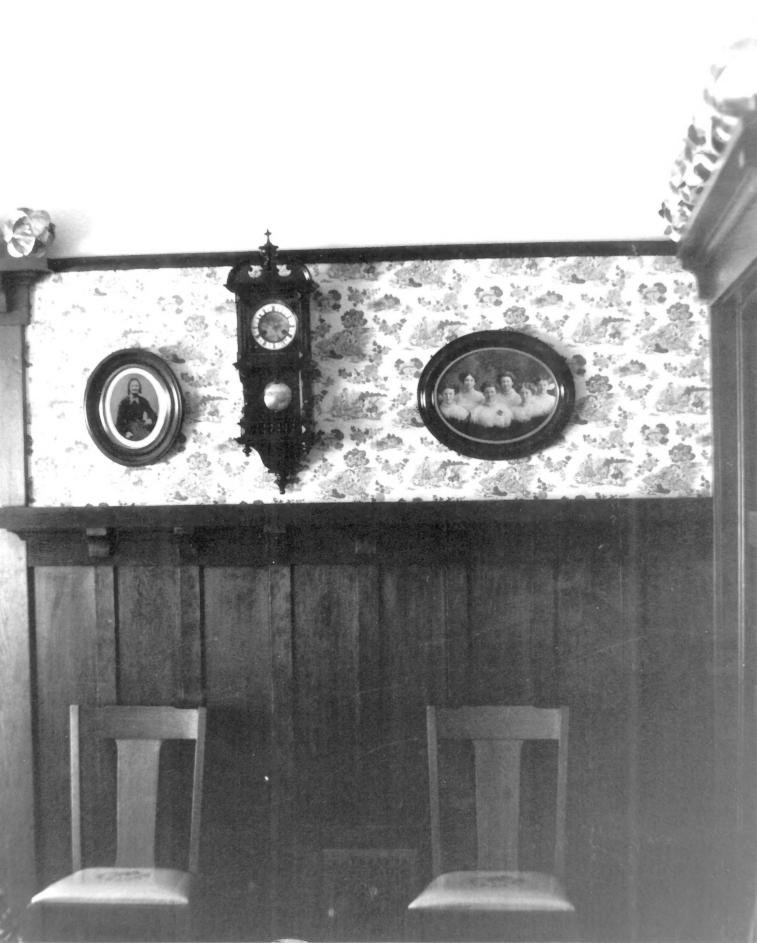

#### ROBERT SCOTT HOUSE MESA, ARIZONA INTERIOR VIEW: DINING ROOM CABINETS, LOOKING NORTH PHOTOGRAPHER: J. MEL ALLEN

JANUARY 1980 PHOTO 8 OF 9

ROBERT SCOTT HOUSE MESA. ARIZONA INTERIOR VIEW: DINING ROOM PANELING, TYPICAL THROUGHOUT FIRST STORY. LOOKING SOUTH PHOTOGRAPHER: J. MEL ALLEN JANUARY 1980

PHOTO 9 OF 9