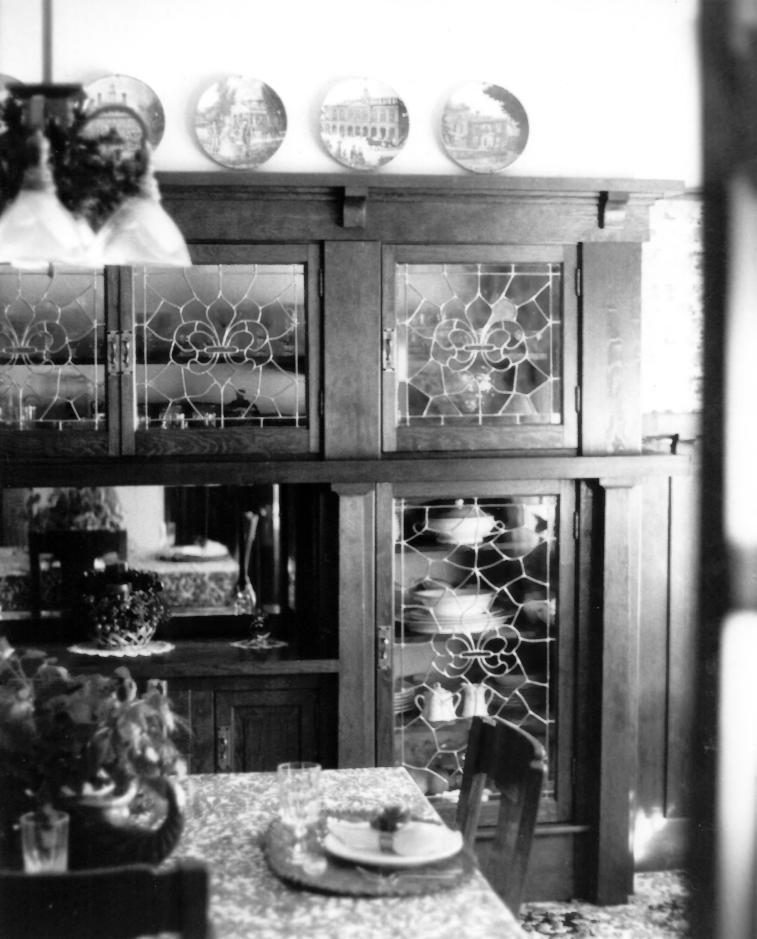

#### ROBERT SCOTT HOUSE MESA, ARIZONA INTERIOR VIEW: DINING ROOM CABINETS, LOOKING NORTH PHOTOGRAPHER: J. MEL ALLEN

JANUARY 1980 PHOTO 8 OF 9

ROBERT SCOTT HOUSE MESA. ARIZONA INTERIOR VIEW: DINING ROOM PANELING, TYPICAL THROUGHOUT FIRST STORY. LOOKING SOUTH PHOTOGRAPHER: J. MEL ALLEN JANUARY 1980