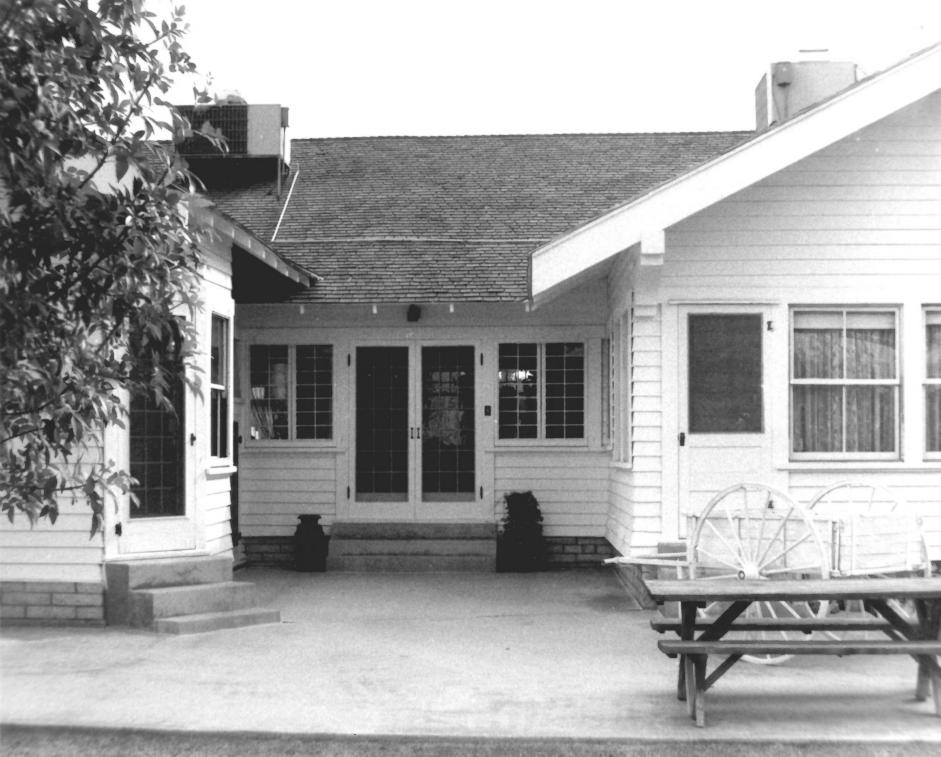

#### ROBERT SCOTT HOUSE MESA, ARIZONA REAR (NORTH) ELEVATION, LOOKING EAST PHOTOGRAPHER: J. MEL ALLEN

JANUARY 1980 PHOTO 4 OF 9

## ROBERT SCOTT HOUSE MESA, ARIZONA

PARTIAL VIEW OF REAR ELEVATION,

JANUARY 1980 PHOTO 5 OF 9

PHOTOGRAPHER: J. MEL ALLEN

ROBERT SCOTT HOUSE MESA, ARIZONA INTERIOR VIEW: LIVING ROOM, LOOKING NORTHWEST PHOTOGRAPHER: J. MEL ALLEN JANUARY 1980