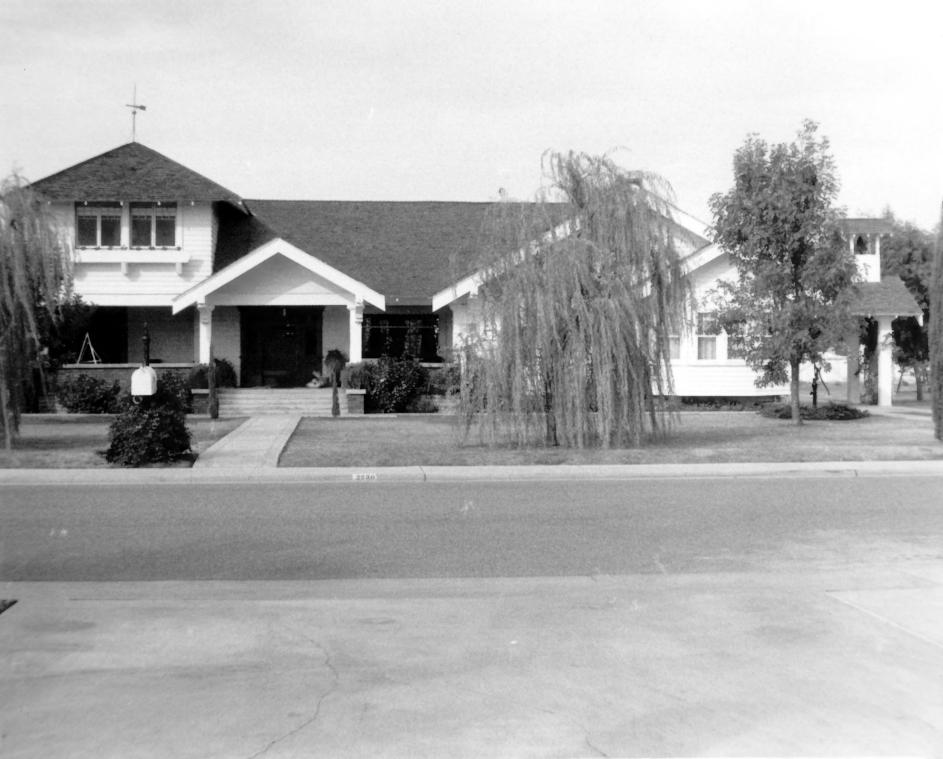

### ROBERT SCOTT HOUSE MESA, ARIZONA MAIN (SOUTH) FACADE, LOOKING NORTH-PHOTOGRAPHER: J. MEL ALLEN JANUARY 1980

PHOTO 1 OF 9