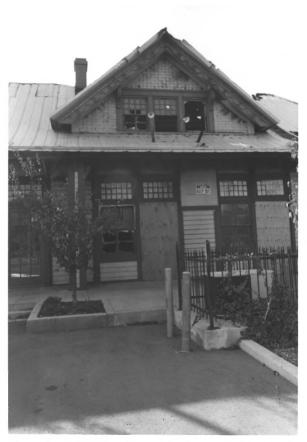

## SOUTHERN PACIFIC DEPOT

- 430 Orange Street, Chico, Butte County, CA Photo by Myron Buzzini, November 1986; nega-
- tive c/o Chico Heritage Association, P. O. Box 2078, Chico, CA 95927
- View from the northeast showing eastern crossgable of waiting room section. Photo 5 of 12