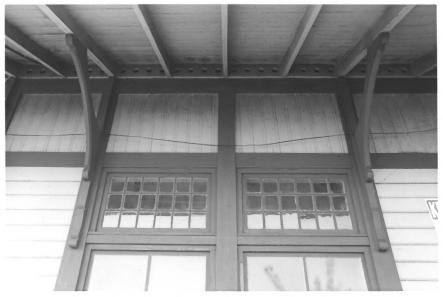

SOUTHERN PACIFIC DEPOT 430 Orange Street, Chico, Butte County, CA Photo by Myron Buzzini. November 1986: negative c/o Chico Heritage Association, P. O. Box 2078, Chico, CA 95927 View from northeast showing detail of eaves and windows in eastern wall. Photo 11 of 12