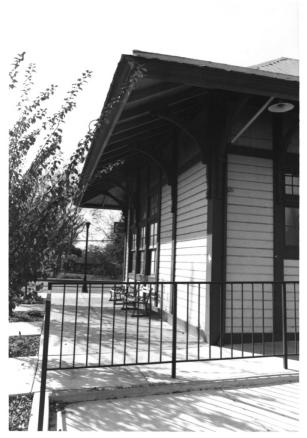

SOUTHERN PACIFIC DEPOT 430 Orange Street, Chico, Butte County, CA Photo by Myron Buzzini, November 1986; negative c/o Chico Heritage Association, P. O. Box 2078, Chico, CA 95927 View from the southwest showing waiting room section from trackside. Photo 4 of 12