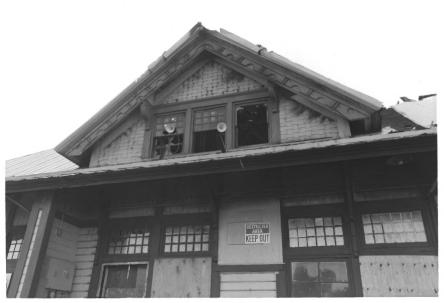

SOUTHERN PACIFIC DEPOT 430 Orange Street, Chico, Butte County, CA Photo by Myron Buzzini, November 1986; negative c/o Chico Heritage Association, P. O. Box 2078, Chico, CA 95927 View from the northeast showing detail of eastern crossgable of waiting room section. Photo 6 of 12