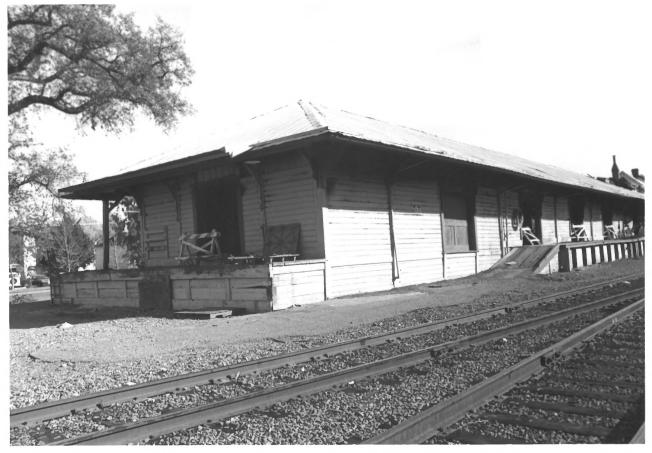

SOUTHERN PACIFIC DEPOT 430 Orange Street, Chico, Butte County, CA Photo by Myron Buzzini, November 1986; negative c/o Chico Heritage Association, P. O. Box 2078. Chico, CA 95927 View from the west showing freight shed. Photo 3 of 12