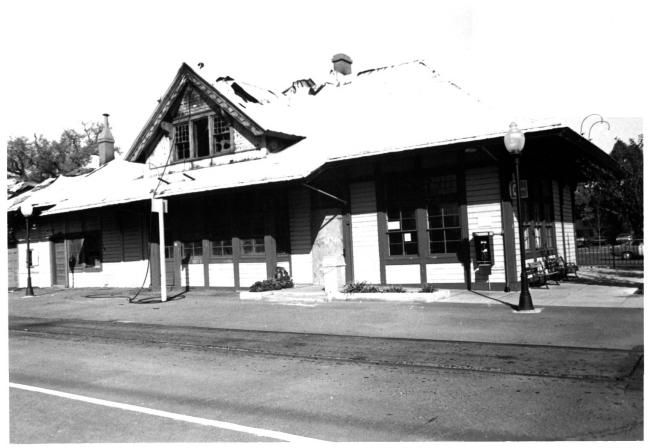

SOUTHERN PACIFIC DEPOT 430 Orange Street Chico, Butte County, California Photo by Myron Buzzini; November 1986; negative c/o Chico Heritage Association, P. O. Box 2078, Chico, CA 95927 View from the east showing waiting room section. Photo 1 of 12