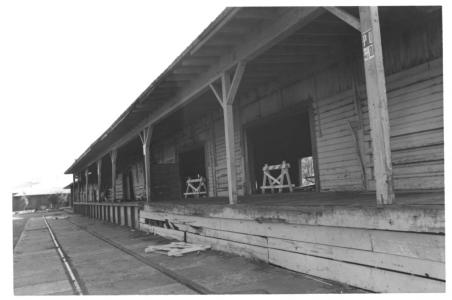

SOUTHERN PACIFIC DEPOT 430 Orange Street, Chico, Butte County, CA Photo by Myron Buzzini, November 1986; negative c/o Chico Heritage Association, P. O. Box 2078, Chico, CA 95927 View from north showing eastern side of freight shed. Photo 12 of 12