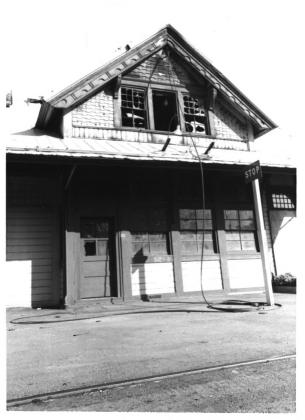

SOUTHERN PACIFIC DEPOT 430 Orange Street, Chico, Butte County, CA Photo by Myron Buzzini, November 1986; negative c/o Chico Heritage Association, P. O. Box 2078, Chico, CA 95927 View from the southwest showing western crossgable and bay from trackside. Photo 7 of 12