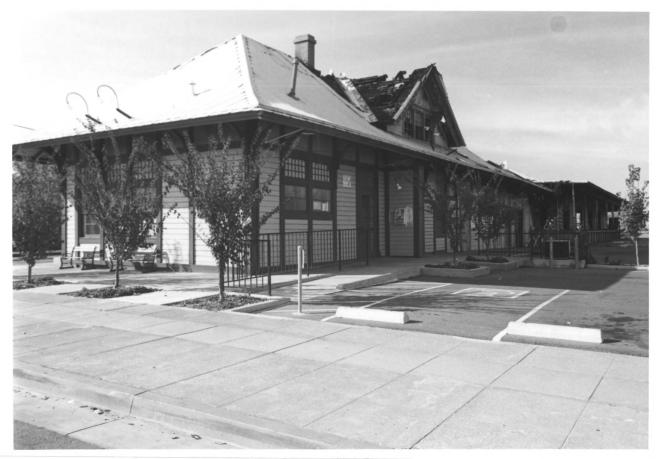

SOUTHERN PACIFIC DEPOT 430 Orange Street, Chico, Butte County, CA Photo by Myron Buzzini, November 1986; negative c/o Chico Heritage Association, P. O. Box 2078, Chico, CA 95927 View from the south showing waiting room section in foreground. Photo 2 of 12