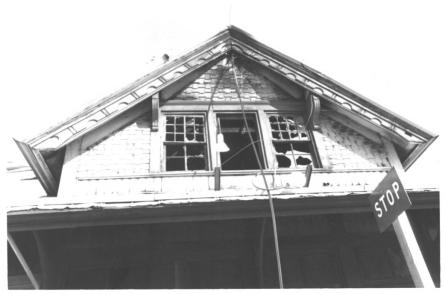

SOUTHERN PACIFIC DEPOT 430 Orange Street, Chico, Butte County, CA Photo by Myron Buzzini, November 1986; negative c/o Chico Heritage Association, P. O. Box 2078, Chico, CA 95927 View from southwest showing detail of western crossgable from trackside. Photo 8 of 12