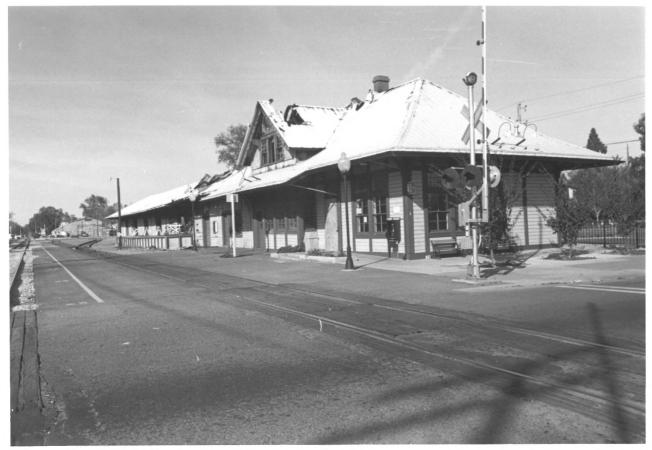

SOUTHERN PACIFIC DEPOT 430 Orange Street, Chico, Butte County, CA Photo by Myron Buzzini, November 1986; negative c/o Chico Heritage Association, P. O. Box 2078, Chico, CA 95927 View from the southwest showing waiting room section from trackside. Photo 4 of 12