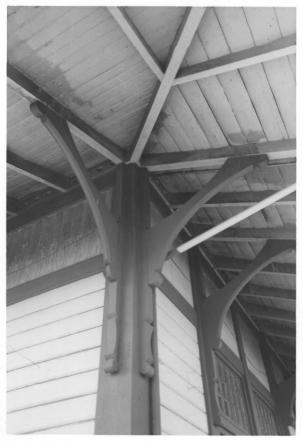

SOUTHERN PACIFIC DEPOT 430 Orange Street, Chico, Butte County, CA Photo by Myron Buzzini, November 1986; negative c/o Chico Heritage Association, P. O. Box 2078, Chico, CA 95927 View from the east showing detail of eave braces at eastern corner (southern end). Photo 10 of 12