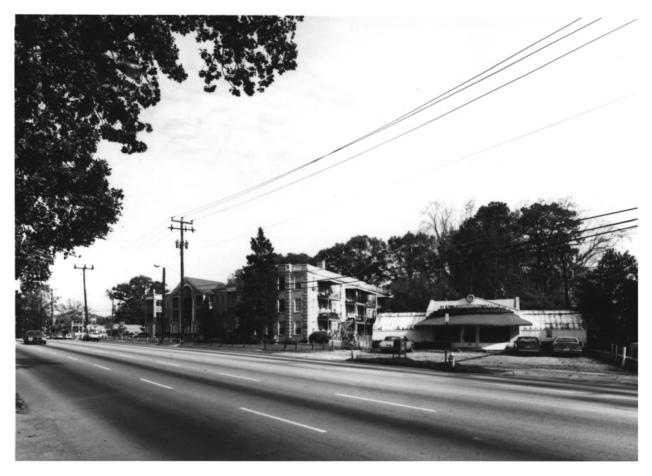

Photographer: James R. Lockhart Negative Filed: Georgia Department of Natural Resources Date: 8/86

26 of 45: Apartments and Greenhouse on Peachtree Road; photographer facing northeast.

Photographer: James R. Lockhart
Negative Filed: Georgia Department of
Natural Resources
Date: 8/86