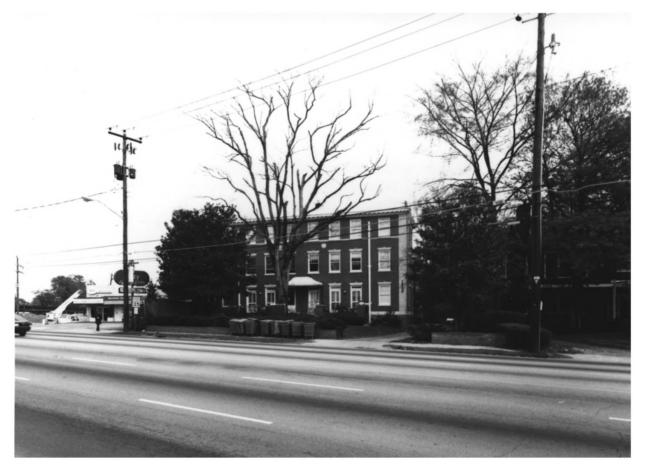

Photographer: James R. Lockhart Negative Filed: Georgia Department of Natural Resources Date: 8/86

26 of 45: Apartments and Greenhouse on Peachtree Road; photographer facing northeast.

Photographer: James R. Lockhart
Negative Filed: Georgia Department of
Natural Resources
Date: 8/86