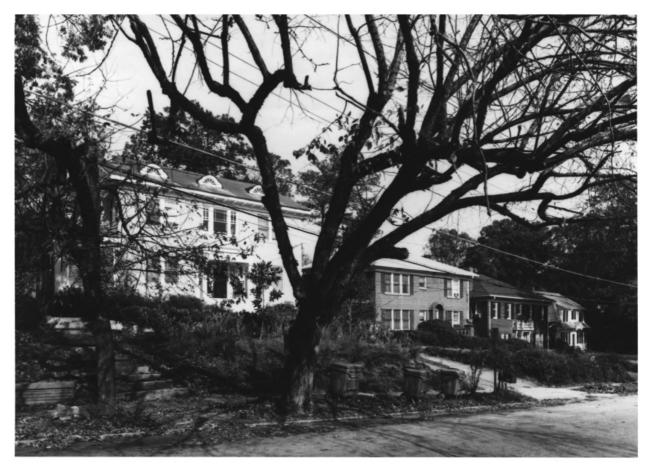

Photographer: James R. Lockhart Negative Filed: Georgia Department of Natural Resources Date: 8/86

16 of 45: House at E. Wesley Road and North Hills Drive; photographer facing northeast.

Photographer: James R. Lockhart Negative Filed: Georgia Department of Natural Resources Date: 8/86