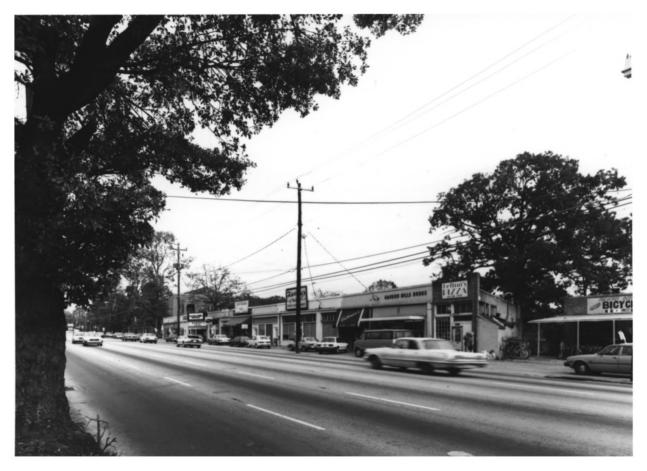

42 of 45: Alhambra Apartments, Peachtree Road (Parcel 492); photographer facing northeast.

Photographer: James R. Lockhart Negative Filed: Georgia Department of Natural Resources Date: 8/86

43 of 45: Commercial Shops and Theater, Peachtree Road; photographer facing northeast.