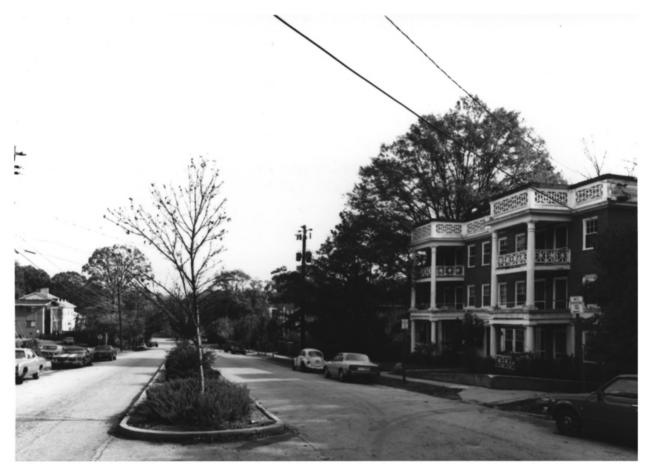

27 of 45: Rumson Road at entrance off Peachtree Road; photographer facing southeast.

Photographer: James R. Lockhart Negative Filed: Georgia Department of Natural Resources Date: 8/86

28 of 45: North side of Rumson Road; photographer facing northeast.