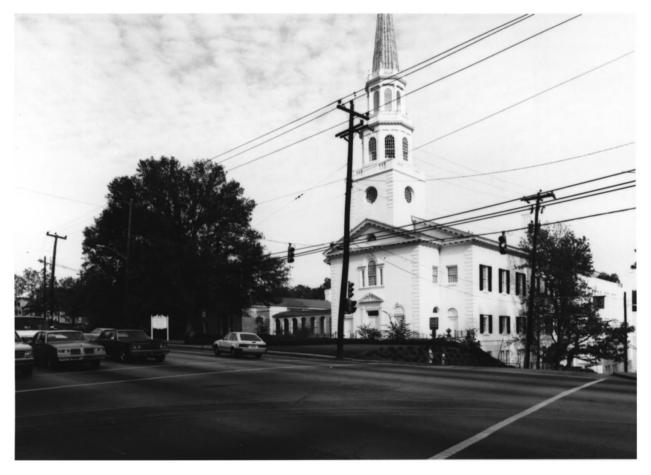

Photographer: James R. Lockhart Negative Filed: Georgia Department of Natural Resources Date: 8/86

25 of 45: Second-Ponce de Leon Baptist Church at Peachtree and E. Wesley Road; photographer facing east.