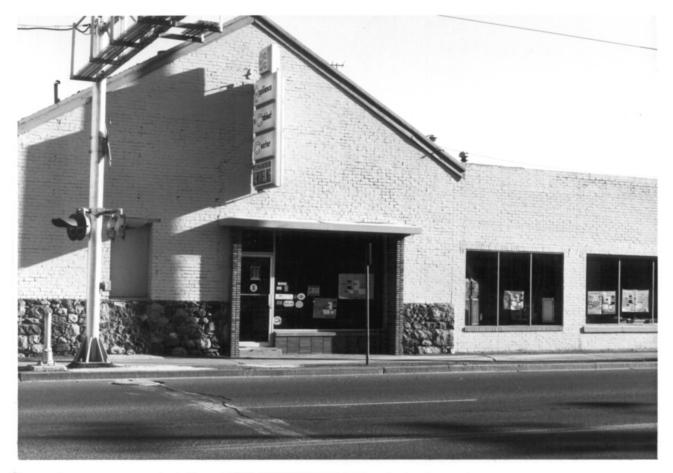

Nevada-California-Oregon Railway Locomotive House & Machine Shop (Appliance & Cabinet Center) Front facade, looking N. April 1982.

Note boarded up window on South Front at left, note also the break in the rubble foundation and the fracture lines in the brick caused by the addition of

the horizontal window and door.

Address: 401 E. 4th St., Reno NV 89512 Washoe County. Robert A. Nylen 1650 N. Virginia St., Reno NV 89503.

Nevada-California-Oregon Railway Locomotive House & Machine Shop (Appliance & Cabinet Center) West elevation, looking NE April 1982.