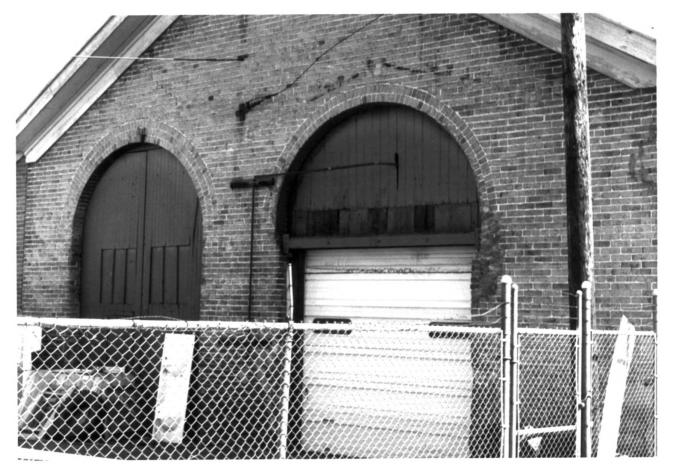

Nevada-California-Oregon Railway Locomotive House & Machine Shop (Appliance & Cabinet Center) Rear elevation, looking SE. April 1982.

Close-up of engine doors showing alterations on west door. Address: 401 E 4th St., Reno NV 89512 Washoe County. Robert A. Nylen, Nevada Historical Society 1650 N. Virginia St., Reno, NV No. 4 89503