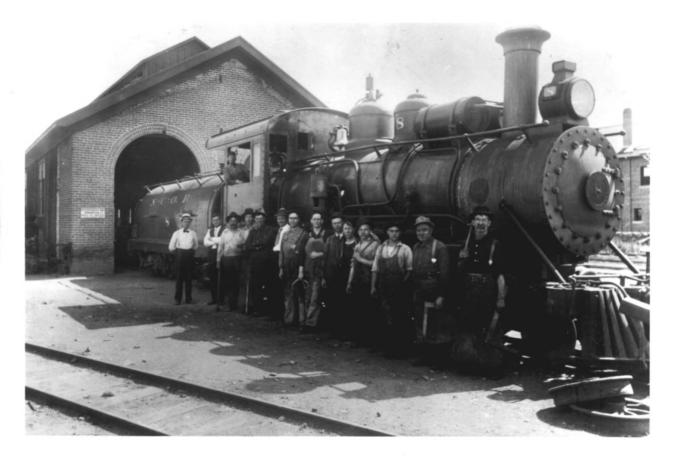

No. S

This shows the east wall of the 1940's addition. the gable roof is over the original structure.

Nevada-California-Oregon Railway Locomotive House & Machine Shop View looking SW. c.1910. Note temporary wall with windows on East face, also note windows on West face - viewed through doorway on North face. Address: 401 E 4th St., Reno, NV 89512 Washoe County.