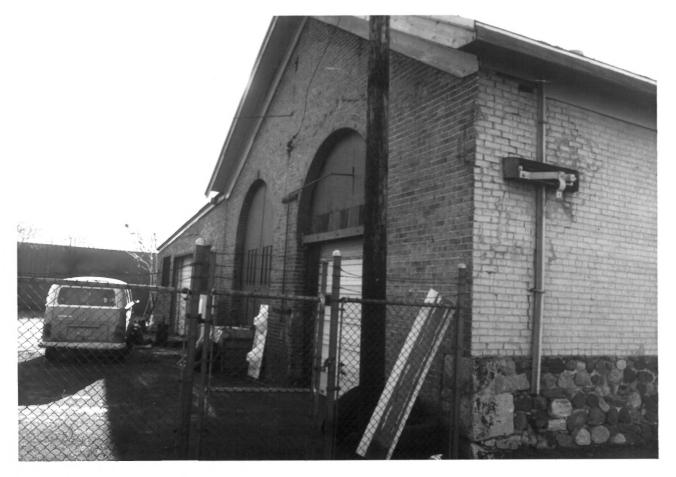

- Nevada-California-Oregon Railway Locomotive House & Machine Shop (Appliance & Cabinet Center) Rear elevation, looking East. April 1982.
- Note 1940's addition with shedlike roof at left, rubble stone foundation of West elevation in foreground. Engine doors center
- Address: 401 E 4th St., Reno NV 89512 Washoe County. Robert A. Nylen. Nevada Historical Society 1650 N. Virginia St., Reno, NV 89503 No. 3