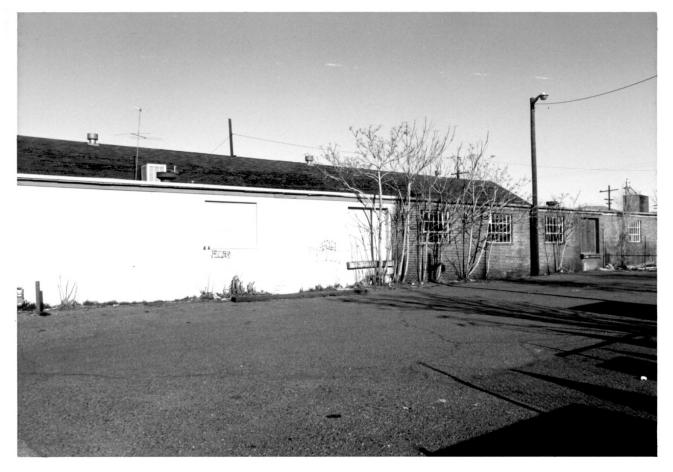

Address: 401 E. 4th St., Reno NV Nevada-California-Oregon Railway 89512 Washoe County. Robert A. Locomotive House & Machine Shop Nylen 1650 N. Virginia St., Reno (Appliance & Cabinet Center) East elevation, looking NW. April NV 89503 April 1982.

No. S

This shows the east wall of the 1940's addition. the gable roof is over the original structure.

Nevada-California-Oregon Railway Locomotive House & Machine Shop View looking SW. c.1910. Note temporary wall with windows on East face, also note windows on West face - viewed through doorway on North face. Address: 401 E 4th St., Reno, NV 89512 Washoe County.