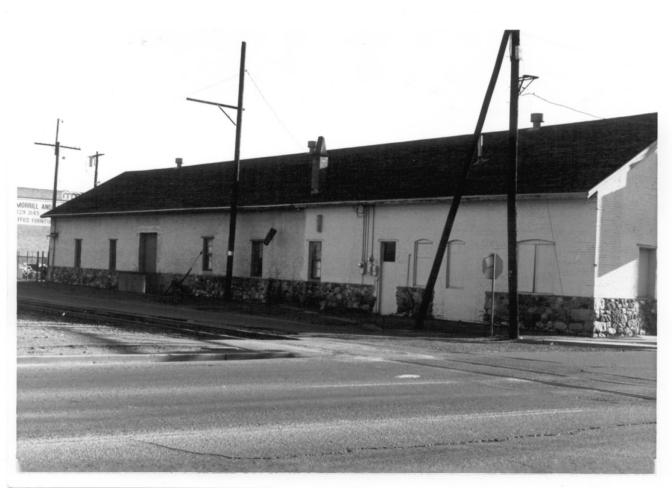

Address: 401 E. 4th St., Reno NV Nevada-California-Oregon Railway 89512 Washoe County. Robert A. Locomotive House & Machine Shop Nylen 1650 N. Virginia St., Reno (Appliance & Cabinet Center) East elevation, looking NW. April NV 89503 April 1982.

No. S

This shows the east wall of the 1940's addition. the gable roof is over the original structure.

Nevada-California-Oregon Railway Locomotive House & Machine Shop View looking SW. c.1910. Note temporary wall with windows on East face, also note windows on West face - viewed through doorway on North face. Address: 401 E 4th St., Reno, NV 89512 Washoe County.