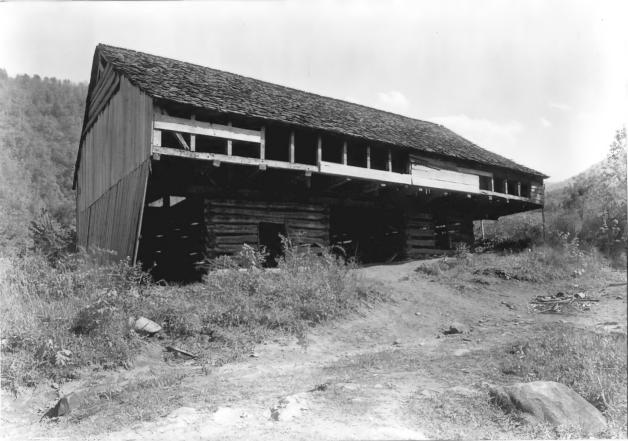

## NATIONAL PARK SERVICE NATIONAL REGISTER OF HISTORIC PLACES PROPERTY PHOTOGRAPH FORM

(C/72) -

(Type all entries - attach to or enclose with photograph)

ŧ

1. 1

.

| 1. NAME                         |                                                                                                                  |                                                 |
|---------------------------------|------------------------------------------------------------------------------------------------------------------|-------------------------------------------------|
| COMMON                          | AND/OR HISTORIC                                                                                                  | NUMERIC CODE (Assigned by NPS)<br>JAN 1<br>1978 |
| Hiking Club Barn<br>2. LOCATION | Messer Barn                                                                                                      |                                                 |
| STATE                           | COUNTY                                                                                                           | TOWN                                            |
|                                 |                                                                                                                  |                                                 |
| Tennessee                       | Sevier                                                                                                           | Great Smoky Mt. Nat. Park                       |
| STREET AND NUMBER               |                                                                                                                  |                                                 |
|                                 |                                                                                                                  |                                                 |
| Greenbrier Cove                 |                                                                                                                  |                                                 |
| 3. PHOTO REFERENCE              |                                                                                                                  |                                                 |
| PHOTO CREDIT                    | DATE                                                                                                             | NEGATIVE FILED AT                               |
|                                 |                                                                                                                  |                                                 |
| National Park Service           | July 1972                                                                                                        | Great Enoky Mt. Nat. Park                       |
| 4. IDENTIFICATION               |                                                                                                                  | 151                                             |
| DESCRIBE VIEW, DIRECTION, ETC.  |                                                                                                                  | N as los                                        |
|                                 |                                                                                                                  | RECEIVED                                        |
|                                 | Front of building from east                                                                                      | IT I I I I I                                    |
|                                 | 5                                                                                                                | OCT 1 7 1975                                    |
| •                               |                                                                                                                  | 13/5                                            |
|                                 |                                                                                                                  | A NATIONAL ES                                   |
|                                 |                                                                                                                  | REGISTER L8                                     |
|                                 | •                                                                                                                | ER N                                            |
|                                 |                                                                                                                  | No/                                             |
|                                 |                                                                                                                  | VIIII                                           |
|                                 | and the second | GP0 932-0                                       |