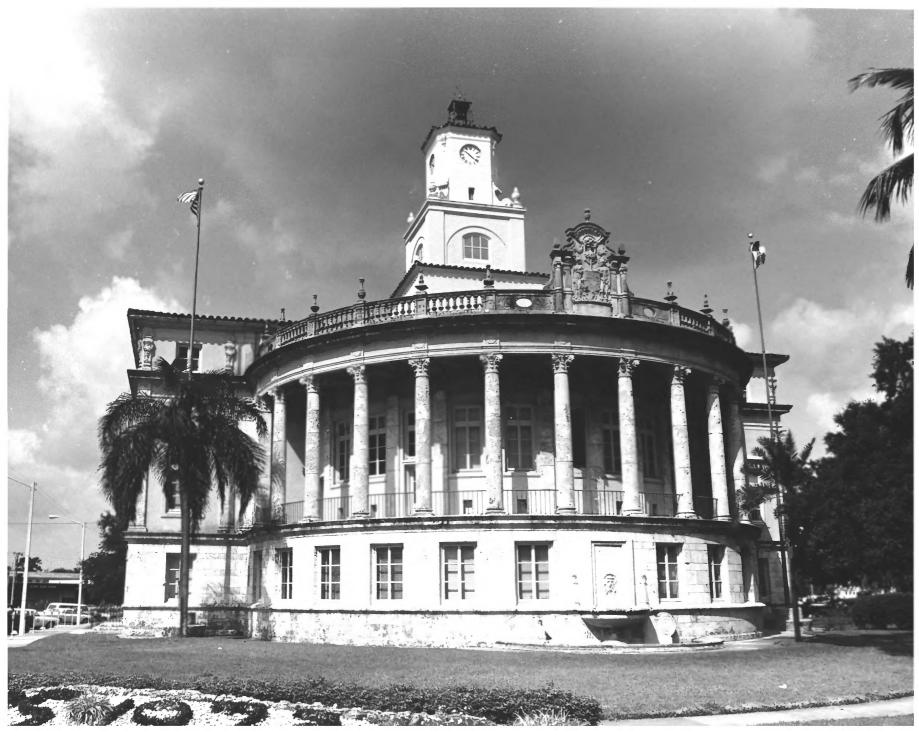

## NATIONAL REGISTER OF HISTORIC PLACES PROPERTY PHOTOGRAPH FORM

UNITED STATES DEPARTMENT OF THE INTERIOR NATIONAL PARK SERVICE

(Type all entries - attach to or enclose with photograph)

| 1. NAME                        |                 | ~v <sub>1</sub>                |  |
|--------------------------------|-----------------|--------------------------------|--|
| COMMON                         | AND/OR HISTORIC | NUMERIC CODE (Assigned by NPS) |  |
|                                |                 | * <b>&amp;</b> _               |  |
| Coral Gables City Hall         |                 | 7                              |  |
| 2. LOCATION                    |                 |                                |  |
| STATE                          | COUNTY          | TOWN                           |  |
| Florida                        | Dade            | Coral Gables                   |  |
| STREET AND NUMBER              |                 |                                |  |
| 405 - 111                      |                 |                                |  |
| 405 Biltmore Way               |                 |                                |  |
| 3. PHOTO REFERENCE             |                 |                                |  |
| PHOTO CREDIT                   | DATE            | NEGATIVE FILED AT              |  |
|                                |                 | Div. of Archives, History      |  |
| Mary Evans                     | July, 1972      | and Records Management         |  |
| 4. IDENTIFICATION              |                 |                                |  |
| DESCRIBE VIEW, DIRECTION, ETC. |                 | (B) 1911 110/                  |  |
|                                |                 | Pro A                          |  |
| East elevation                 |                 | MECEIVED EX                    |  |
|                                |                 | FEB 2 1 to                     |  |