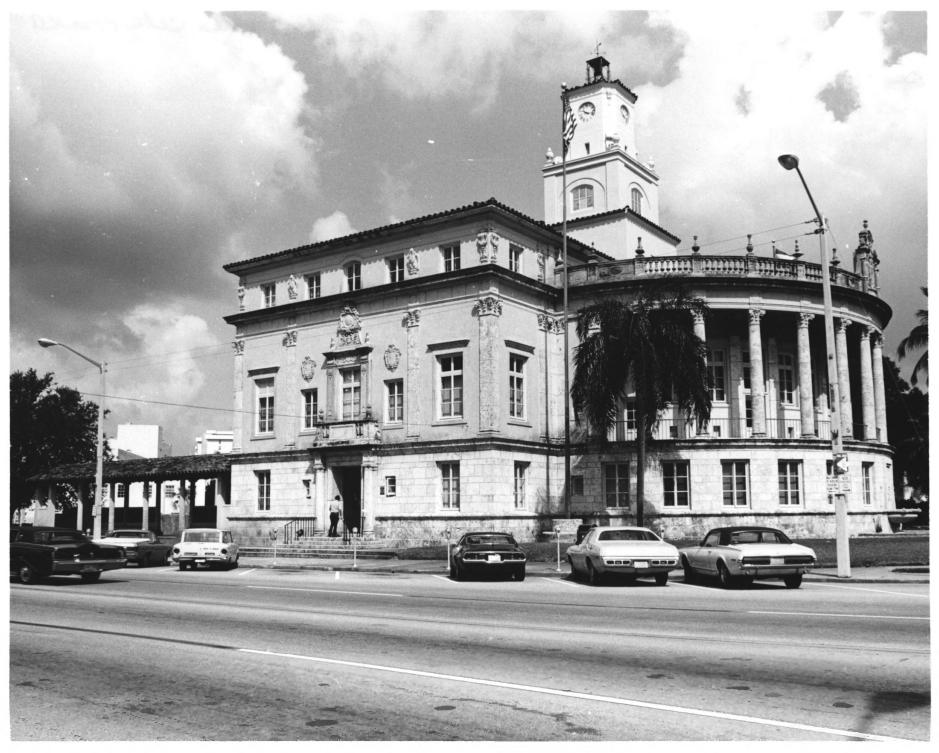

Mary Evans 4. IDENTIFICATION

DESCRIBE VIEW, DIRECTION, ETC.

Southeast elevation

COUNTY

Dade

DATE

AND/OR HISTORIC

July, 1972