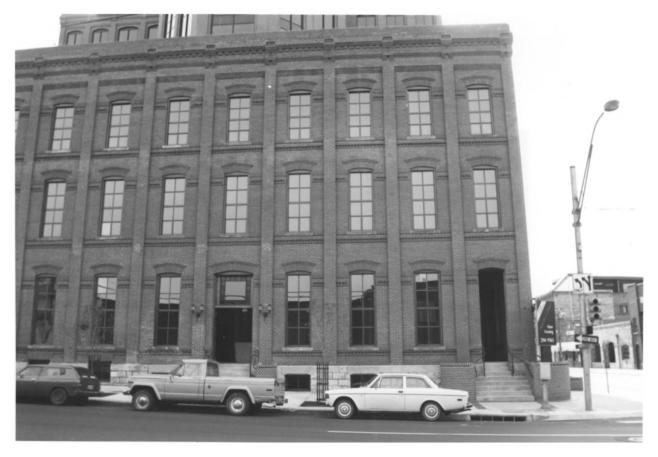

Camera Direction: View looking southwest (portion of wall facing 19th Street)

Photo No.: 3

Negative: Colorado Preservation Office

Property Name: F.W. Crocker & Co Steam Cracker Factory/Nabisco Co Building Location: Denver, Colorado (Denver County) Photographer/Date: Vern Seierve/October 1983