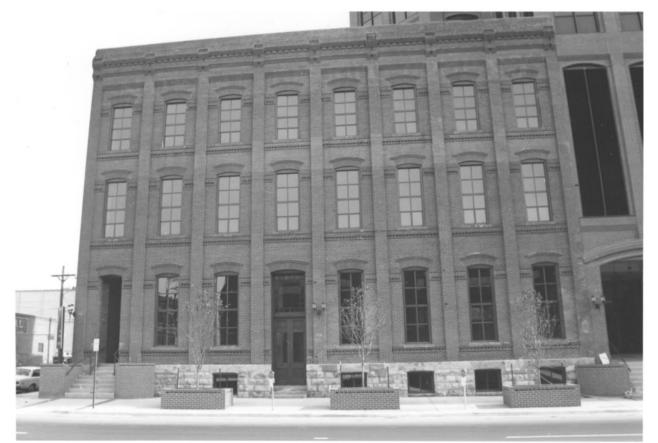

Property Name: F. W. Crocker & Co Steam Cracker Factory/Nabisco Co Bldg Location: Denver, Colorado (Denver County) Photographer/Date: Vern Seierve/October 1983 Camera Direction: View looking southeast

Negative: Colorado Preservation Office

Property Name: F.W. Crocker & Co Steam Cracker Factory/Nabisco Co Building Location: Denver, Colorado (Denver County) Photographer/Date: Vern Seierve/October 1983