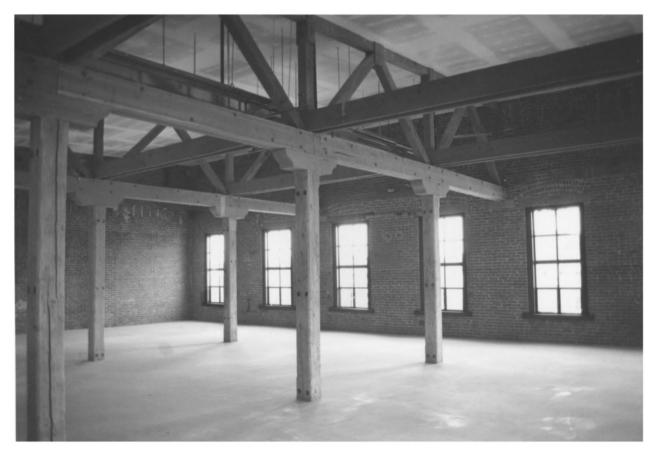

Camera Direction: View looking southwest
(portion of wall facing 19th
Street)
Negative: Colorado Preservation Office

Property Name: F.W. Crocker & Co Steam Cracker Factory/Nabisco Co Bldg Location: Denver, Colorado (Denver County) Photographer/Date: Vern Seierve/October 1983 Camera Direction: Interior

Negative: Colorado Preservation Office