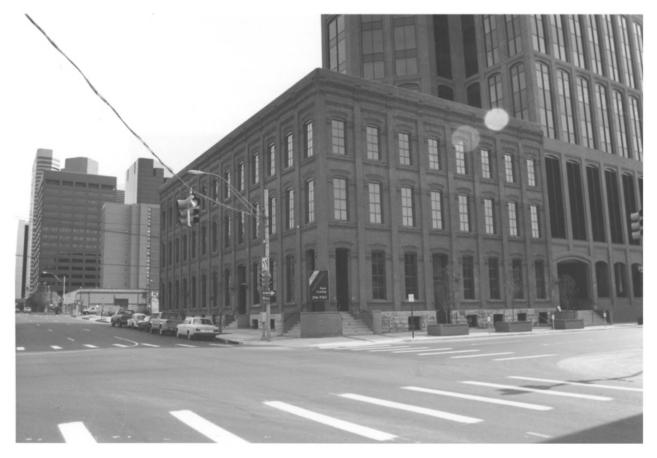

Property Name: F. W. Crocker & Co Steam Cracker Factory/Nabisco Co Bldg Location: Denver, Colorado (Denver County) Photographer/Date: Vern Seierve/October 1983 Camera Direction: View looking south

Negative: Colorado Preservation Office