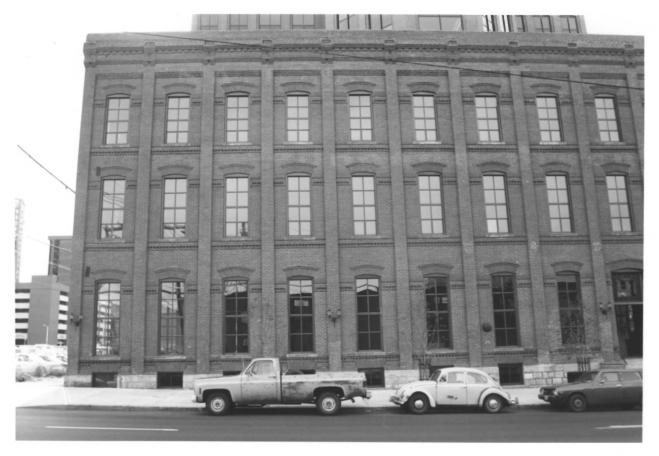

Camera Direction: View looking southwest
(portion of wall facing 19th
Street)
Negative: Colorado Preservation Office

Property Name: F.W. Crocker & Co Steam Cracker Factory/Nabisco Co Bldg Location: Denver, Colorado (Denver County) Photographer/Date: Vern Seierve/October 1983 Camera Direction: Interior