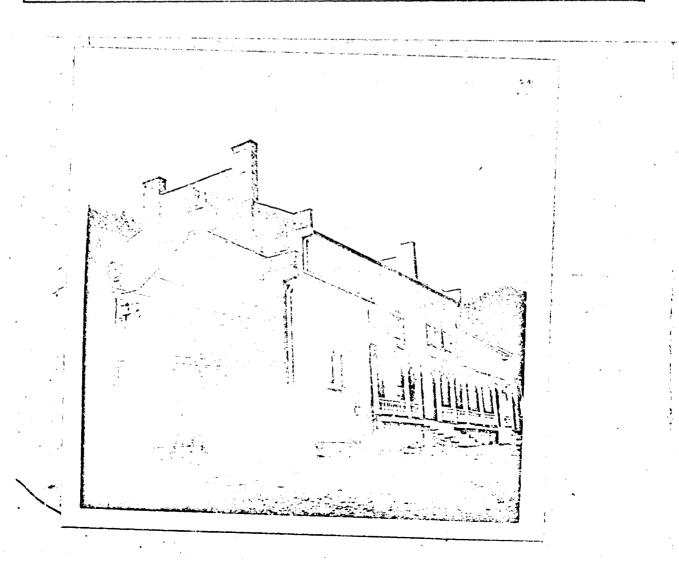

|          |
| SE  |                   | DIRECTION, ETC.                       |                |                 |               |          |
|     | View              | Looking northeast t                   | coward th      | e back an       | d west end of | r        |
|     |                   |                                       |                |                 |               |          |
|     | the ho            | ouse showing the ga                   | ble and        | chimney c       | onstruction   | •        |
|     | the ho            | ouse showing the ga<br>he back porch. | able and       | chimney c       | onstruction   | -        |
|     | the ho            | ouse showing the ga                   | able and       | chimney c       | onstruction   | •        |



|       | Form 10-301<br>(Dec. 1968)           | UNITED STATES DEPART<br>NATIONAL P                 | STATE<br>Tennessee |               |                                               |        |
|-------|--------------------------------------|----------------------------------------------------|--------------------|---------------|-----------------------------------------------|--------|
|       |                                      | NATIONAL REGISTER                                  | COUNTY             |               |                                               |        |
|       |                                      | PROPERTY                                           |                    | FOR NPS USE O |                                               |        |
|       |