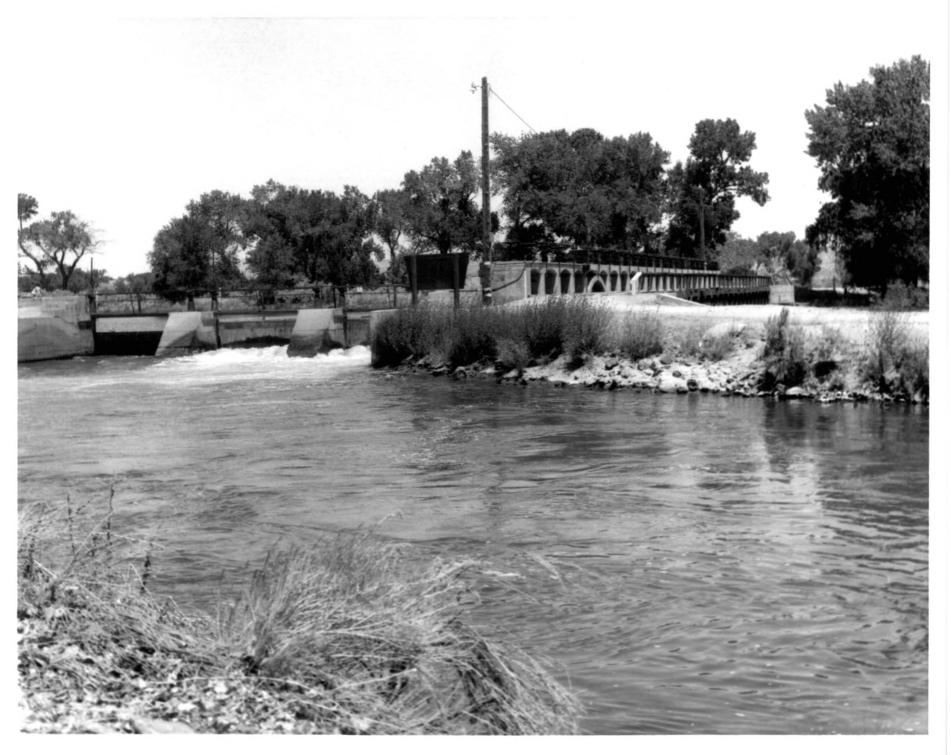

Carson Diversion Dam Churchill County, Nevada Viewlooking NorthNorthWest Photographer Wendell Bell History of Engineering Program Texas Tech University June 5, 1979