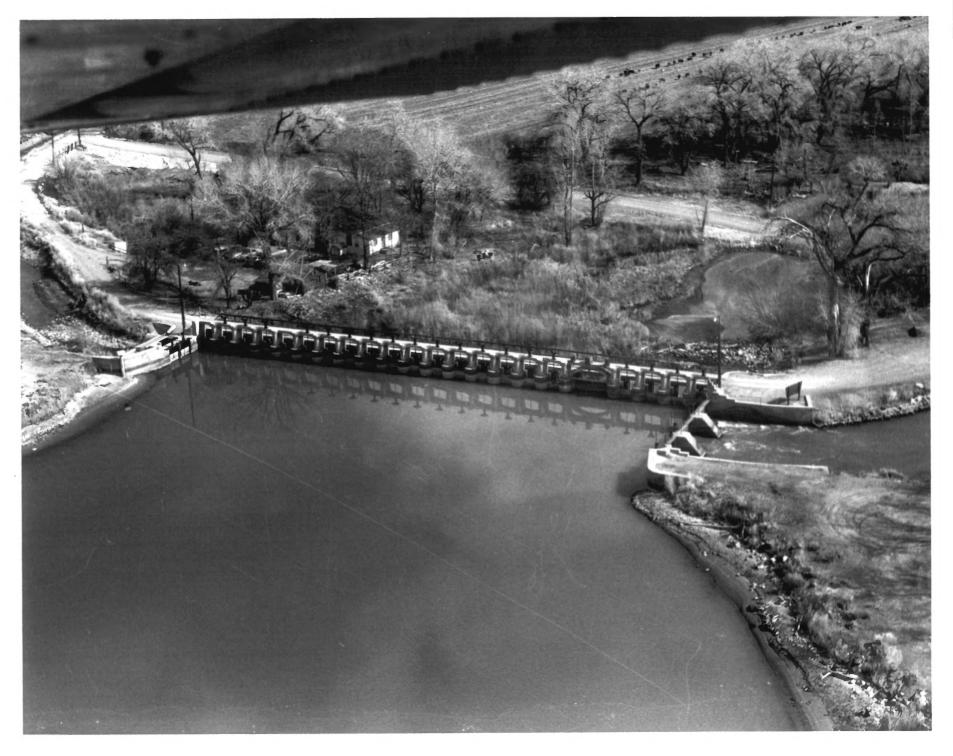

## NEWLANDS RECLAMATION PROJECT CARSON DIVERSION DAM CHURCHILL COUNTY, NEVADA PHOTO BY : SHARON EDABURN PHOTO TAKEN MARCH 1980 NEGATIVE AT HREA, CARSON CITY VIEW 15 EAST FEB 1981 PHOTO NO: G

NEWLANDS RECLAMATION THEMATIC RESOURCES Churchill County, NV