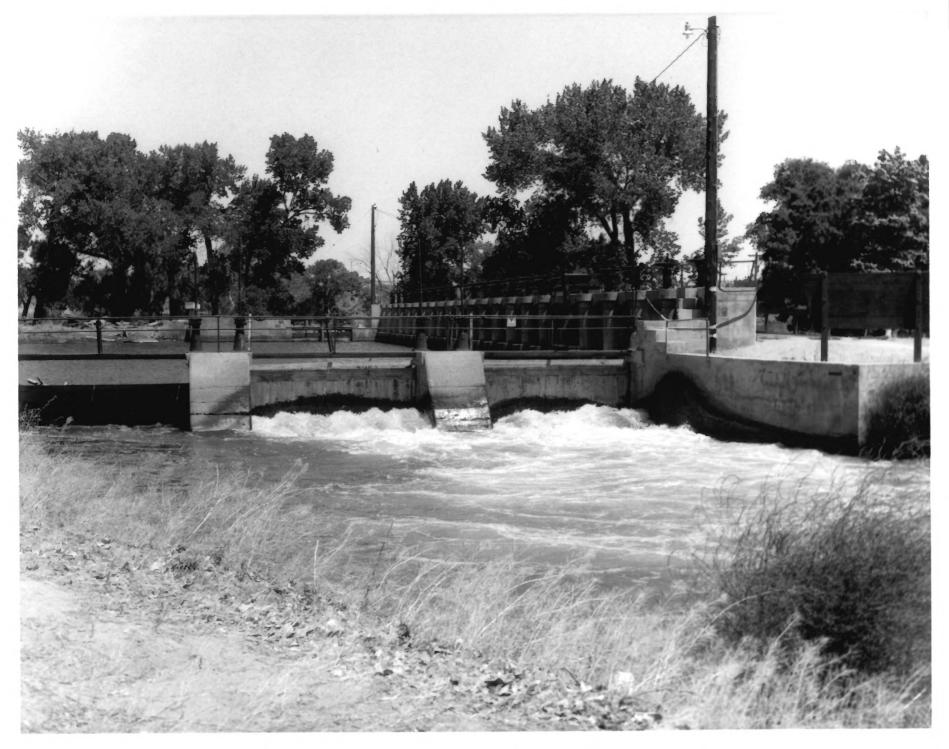

Carson Diversion Dam Churchill County, Nevada View Looking NorthNorthEast Photographer Wendell Bell History of Engineering Program Texas Tech University June 5, 1979

LEG J 0 1081