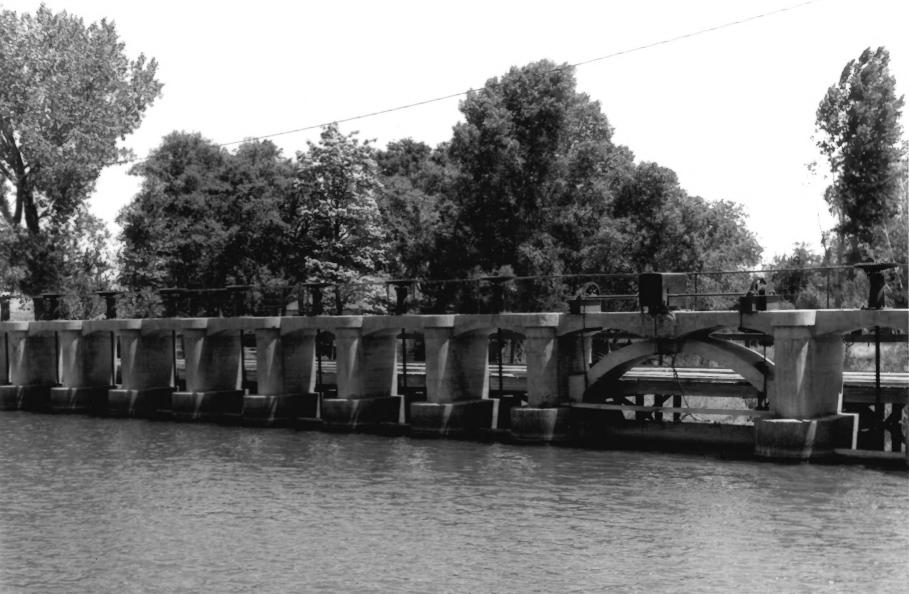

Carson Diversion Dam Churchill County, Nevada View Looking NorthEast Photographer Wendell Bell History of Engineering Program Texas Tech University June 5, 1979

MAR 25 1981

NEWLANDS RECLAMATION THEMATIC RESOURCES Churchill County, NV