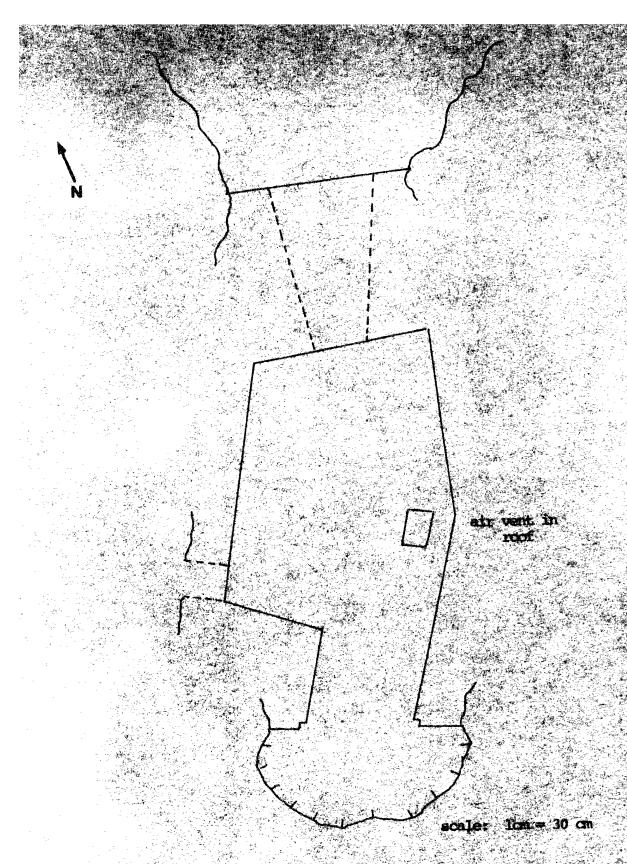

Section number 7

Mana Pillbox (66-09-1213)

The pillbox, strategically located on the south side of As Anite Cove about 50.0m west of the point, was built into a niche in the limestone ledge. The pillbox is constructed of cement mixed with coral rocks. The structure is well camouflaged from the sea and air. The structure is in excellent condition.

The interior of the structure forms one room which measures about 3.0m by 1.80m with the entrance in the south wall. The entrance measures .85m wide and 1.45m high. Maximum interior height is 1.68m. Verticle impressions of the boards used to build the form into which the cement was poured are present on the wall of the interior. One ceiling board measuring .17m wide and .03m thick is still in place in the ceiling above the gun port. The ceiling is flat on the western side of the structure, but slopes down to the east wall. There is one vent in the ceiling. The roof measures .50m thick. A second vent occurs in the west wall, which is .30m thick.

One gun port, measuring .32m by .90m at its exterior opening, has a view of the coastline to the north. The seaward, or north wall in which the gun port occurs is 1.20m thick. Inside the structure, abutting the wall with the gun port, is a concrete pad with a circular depression. This feature probably served as a gun mount or brace.

Plan view
Japanese fortification