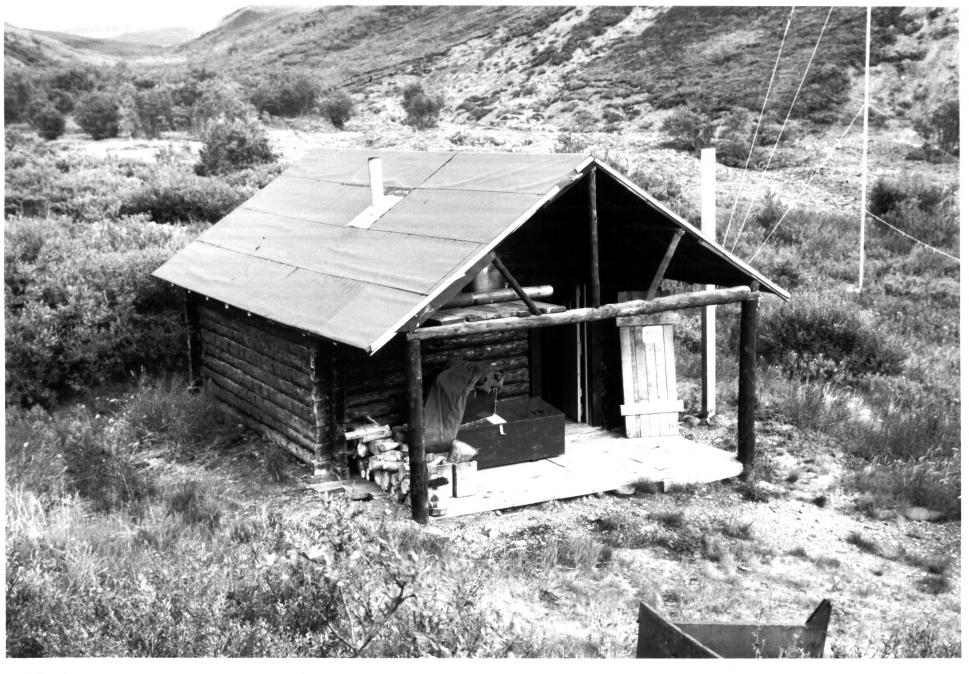

Photographer: Housden
Date: 10 August 1958
Negative at Denali National Park and Preserve
Photo No. 24-5

29-6

(Upper) East Fork Cabin (No. 29), west and south elevations, Mount McKinley National Park Cabins - Thematic Resources Denali National Park and Preserve, Alaska Photographer: Gail Evans Date: 20 July 1985 Negative: Alaska Regional Off., Anchorage, NPS