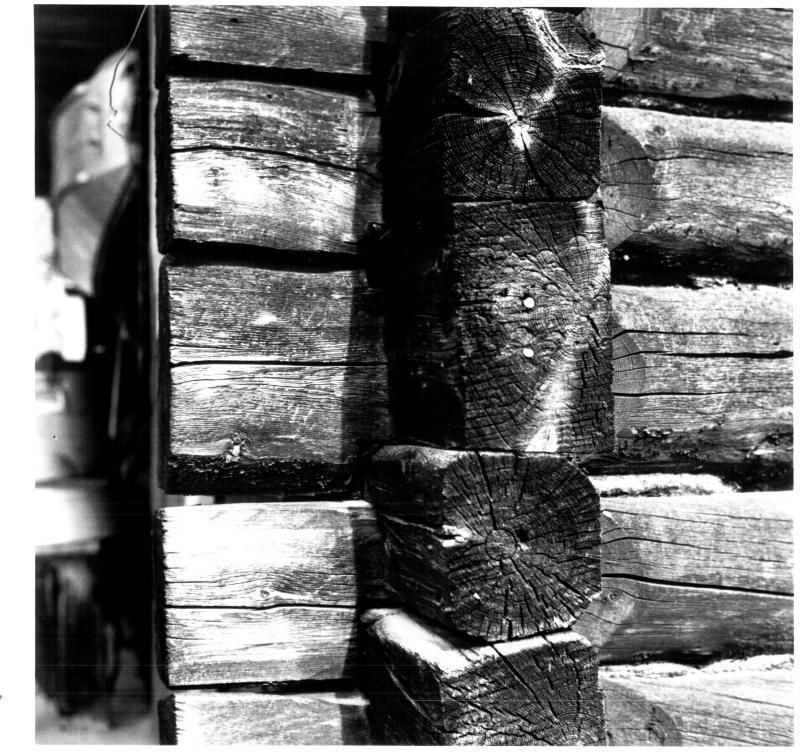

Photo No. 29-6

(Upper) East Fork Cabin (No. 29), corner notching, Mount McKinley National Park Cabins -Thematic Resources

Denali National Park and Preserve, Alaska Photographer: Gail Evans Date: 20 July 1985 Negative: Alaska Regional Off., Anchorage, NPS Photo No: 29-4