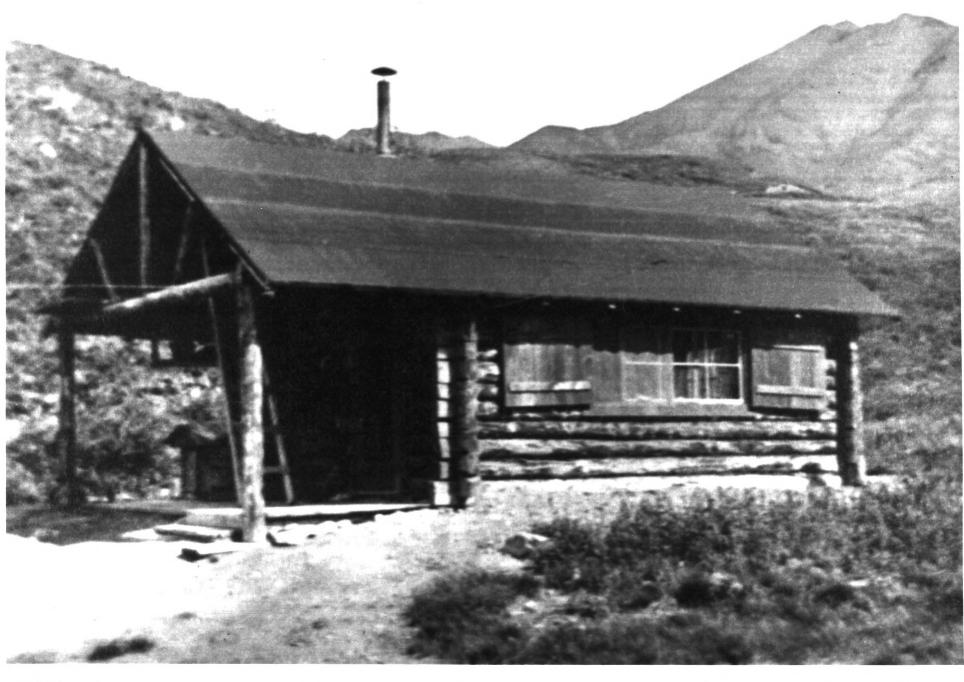

 $\label{thm:local_park} \textbf{Negative at Denali National Park and Preserve}$ 

Photo No. 29-4

Photographer unknown Date: 1940s

29-5

(Upper) East Fork Cabin (No. 29),
McKinley National Park Cabins - Thematic
Resources
Denali National Park and Preserve, Alaska

Photographer: Housden
Date: 10 August 1958
Negative at Denali National Park and Preserve
Photo No. 24-5

29-6

(Upper) East Fork Cabin (No. 29), west and south elevations, Mount McKinley National Park Cabins - Thematic Resources Denali National Park and Preserve, Alaska Photographer: Gail Evans Date: 20 July 1985 Negative: Alaska Regional Off., Anchorage, NPS