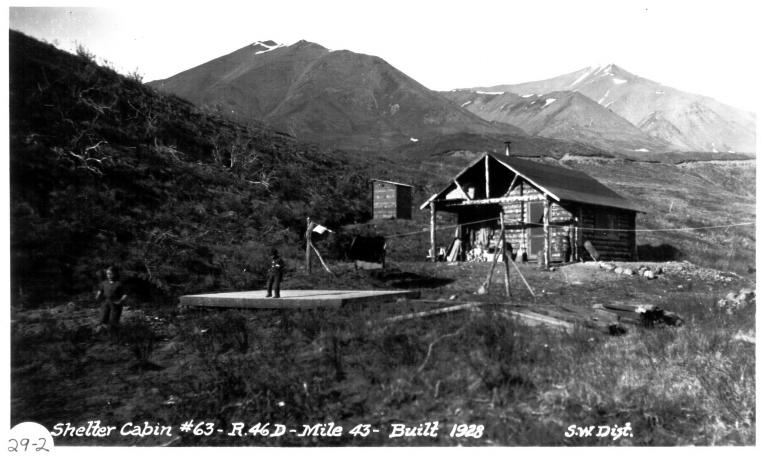

PHOTO CREDIT REQUIRED:

ah. Kood Com

Alaska Historical Library

(Upper) East Fork Cabin (No. 29), Mount McKinley Natinal Park Cabins - Thematic Resources Denali National Park and Preserve, Alaska Photogrpaher: Alaska Road Commission Date: c. 1929 NASOS Negative: Alaska Historical Library Photo No. 20-2