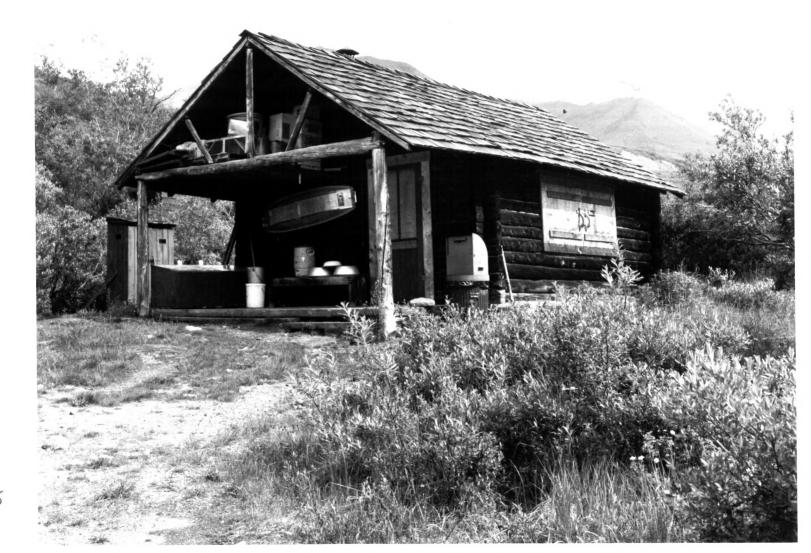

Photographer: Housden
Date: 10 August 1958
Negative at Denali National Park and Preserve
Photo No. 24-5

29-6

(Upper) East Fork Cabin (No. 29), west and south elevations, Mount McKinley National Park Cabins - Thematic Resources Denali National Park and Preserve, Alaska Photographer: Gail Evans Date: 20 July 1985 Negative: Alaska Regional Off., Anchorage, NPS