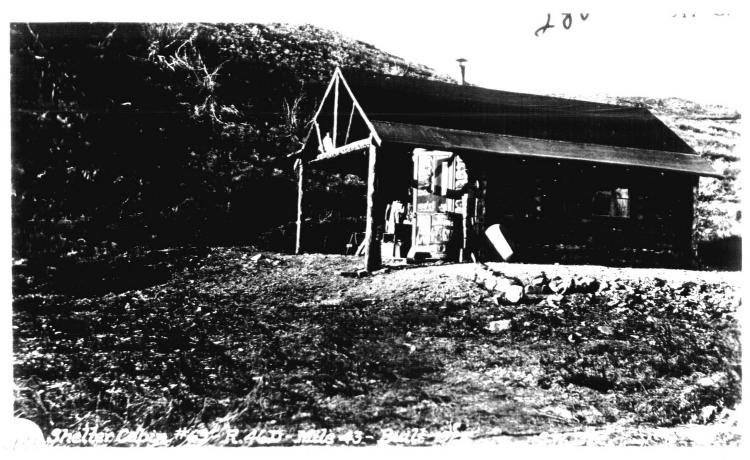

PHOTO CREDIT REQUIRED:

ah, Rood Comm.

Alaska Historical Library

(Upper) East Fork Cabin (No. 29), Mount McKinley National Park Cabins - Thematic Resources Denali National Park and Preserve, Alaska Photographer: Alaska Road Commission Date: c. 1929 \4305 Negative: Alaska Historical Library

Photo No. 29-3

PHOTO CREDIT REQUIRED:

ah Road Com

Alaska Historical Library

(Upper) East Fork Cabin (No. 29), Mount McKinley National Park Cabins - Thematic Resources Denali National Park and Preserve, Alaska