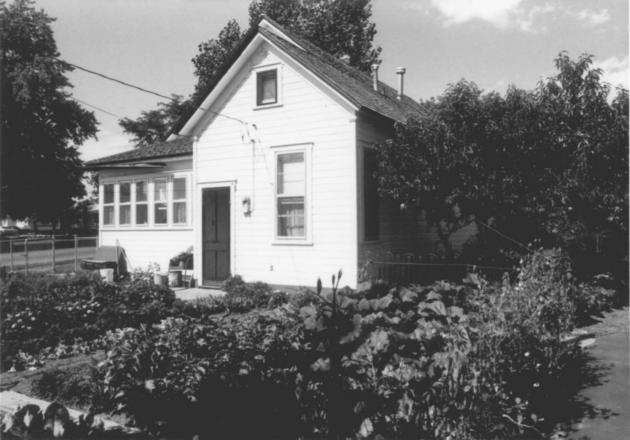

Thomas House Boulder County, Colorado

Photographer: Steven Mehls Locale of Negative: Office of Archaeology & Historic Preservation 1300 Broadway, Denver, CO

Date of Photo: August 1985

Photo 2 of 3 View looking west