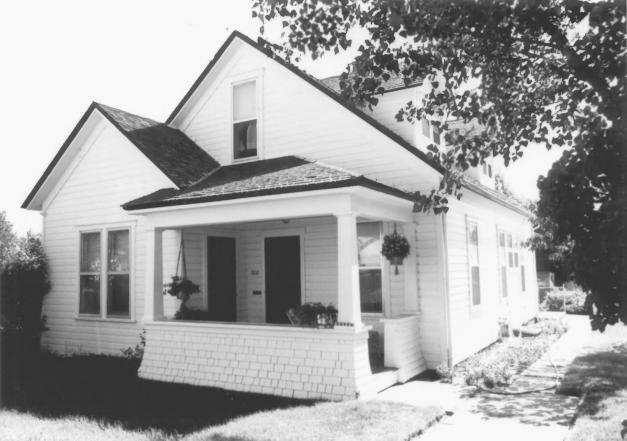

Thomas House
Boulder County, Colorado

Photographer: Steven Mehls
Locale of Negative: Office of
Archaeology & Historic
Preservation
1300 Broadway, Denver, CO

Date of Photo: August 1985

Photo 1 of 3 View looking east