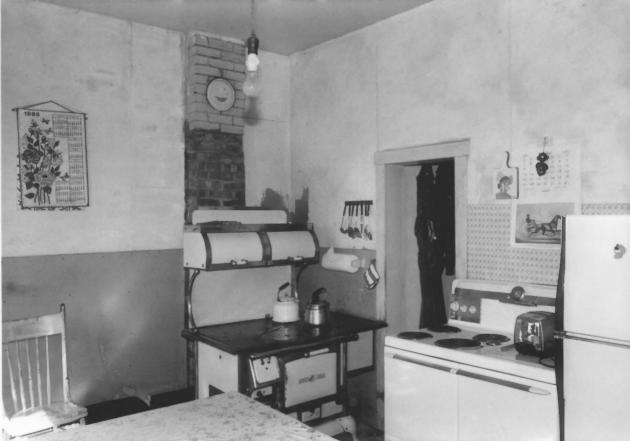

Thomas House
Boulder County, Colorado

Photographer: Steven Mehls Locale of Negative: Office of Archaeology & Historic Preservation 1300 Broadway, Denver, CO

Date of Photo: August 1985

Photo 3 of 3 Interior Kitchen View