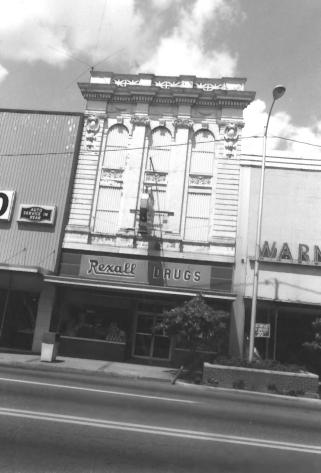

#4 Wikle Drug Company Anniston, Alabama, Calhoun Co. east elevation photographer: Steve McDaniel May 1984 Alabama Historical Commission Photo no. 1 Neg. 2-18

```
#4 Wikle Drug Company
Anniston, Alabama, Calhoun County
facade detail
photographer: Steve McDaniel
Alabama Historical Commission
May 1984
```