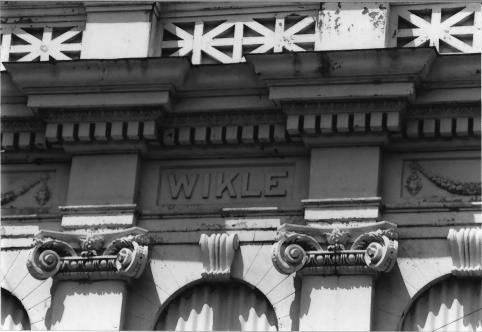

#4 Wikle Drug Company Anniston, Alabama, Calhoun Co. east elevation photographer: Steve McDaniel May 1984 Alabama Historical Commission Photo no. 1 Neg. 2-18

```
#4 Wikle Drug Company
Anniston, Alabama, Calhoun County
facade detail
photographer: Steve McDaniel
Alabama Historical Commission
May 1984
```