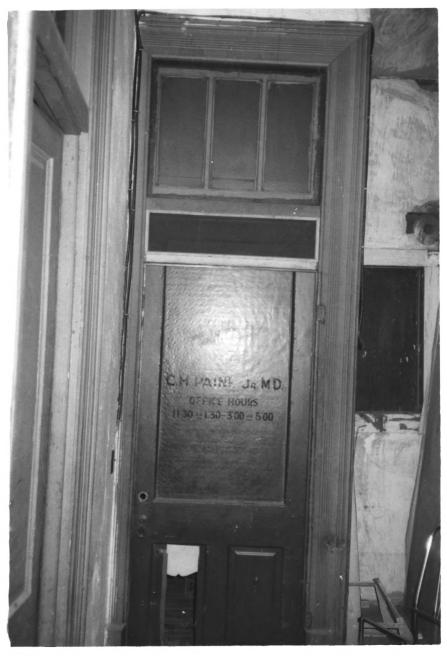

## PRIVATE

-COLORED

1711

- (#4) Wikle Drug Store-Multiple Resources of Anniston Anniston, Alabama, Calhoun County
- Michael Bailey, May 1985 Alabama Historical Commission
- View of 2nd floor waiting room door
- Photo number: 4