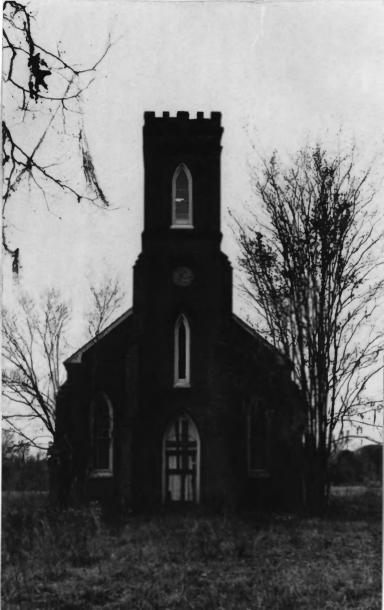

## 1. St. Mary's Episcopal Church 2. Weyanoke, La. 3. Chris Miller OCT 16 1979 4. Spring 1979 Ubst Felicuma Parish 5. L.S.U. Dept. of Landscape Architecture, 3. Chris Miller SEP 6. From 7. No. 1 Baton Rouge, La. 6. Front view of church, see sketch map