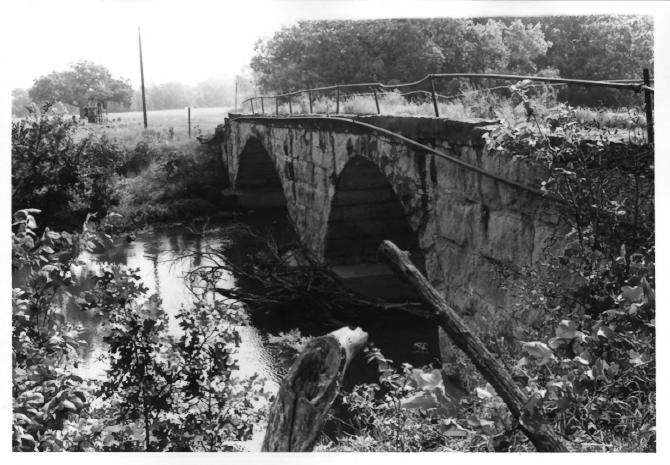

Silver Creek Bridge Winfield (vic.), Kansas Martha Hagedorn July, 1986 Kansas State Historical Society Road Grade. South View 9 of 10 OCT 20 1986

Silver Creek Bridge Winfield (vic.), Kansas Martha Hagedorn July. 1986 Kansas State Historical Society Road Grade, North View 10 of 10