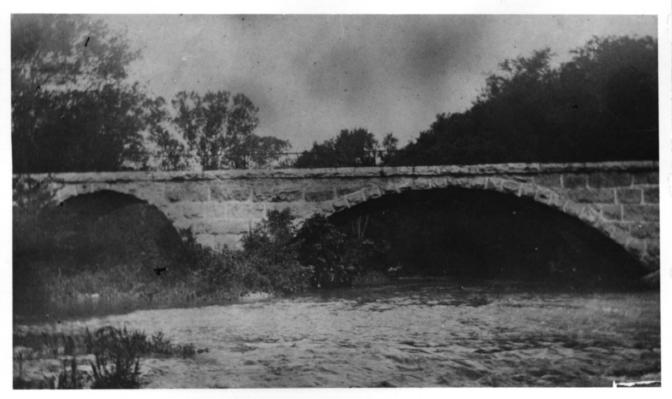

Silver Creek Bridge Winfield (vic.), Kansas Martha Hagedorn July. 1986 Kansas State Historical Society East Elevation, West View 1 of 10 OCT 2 0 1986

```
Winfield (vic.), Kansas
ca. 1910
Kansas State Historical Society
East elevation, west view
2 of 10
                    OCT 2 0 1986
```