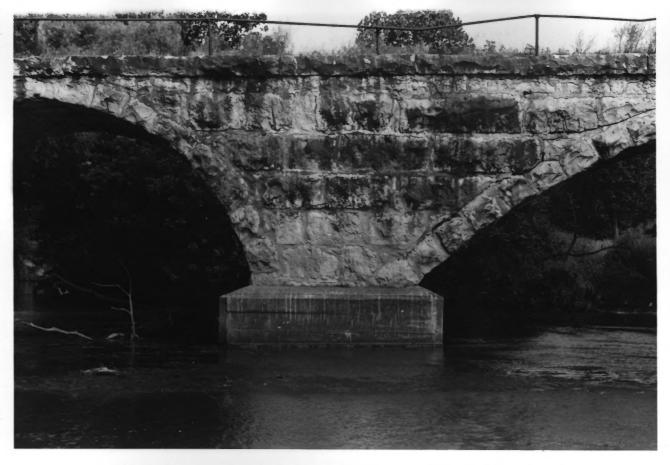

Silver Creek Bridge Winfield (vic.), Kansas Martha Hagedorn July, 1986 Kansas State Historical Society Detail, East Elevation, West View 5 of 10 OCT 20 1986

Silver Creek Bridge Winfield (vic.), Kansas Martha Hagedorn July, 1986 Kansas State Historical Society Detail, East Elevation, West View 6 of 10 OCT 2 0 1986

Silver Creek Bridge Winfield (vic.), Kansas Martha Hagedorn July, 1986 Kansas State Historical Society Detail, East Elevation, West View 7 of 10 OCT 2 0 1980

Silver Creek Bridge Winfield (vic.), Kansas Martha Hagedorn July, 1986 Kansas State Historical Society Detail, East Elevation, West View 8 of 10 OCT 2 0 1986