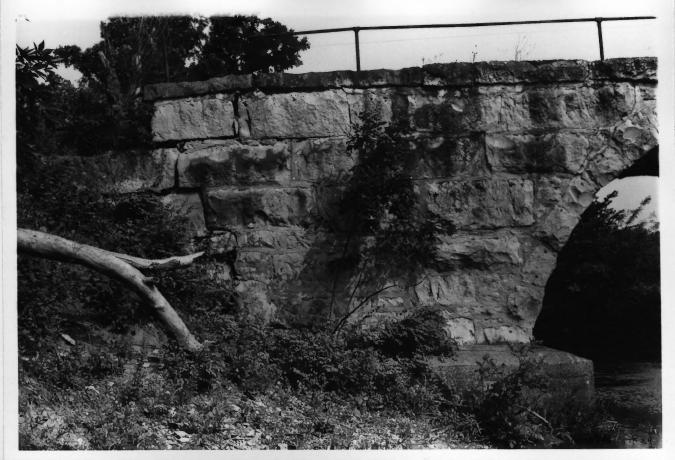

Silver Creek Bridge Winfield (vic.), Kansas Martha Hagedorn July, 1986 Kansas State Historical Society Detail, East Elevation, West View 5 of 10 OCT 20 1986

Silver Creek Bridge Winfield (vic.), Kansas Martha Hagedorn July, 1986 Kansas State Historical Society Detail, East Elevation, West View 6 of 10 OCT 2 0 1986

Silver Creek Bridge Winfield (vic.), Kansas Martha Hagedorn July, 1986 Kansas State Historical Society Detail, East Elevation, West View 7 of 10 OCT 2 0 1980

Silver Creek Bridge Winfield (vic.), Kansas Martha Hagedorn July, 1986 Kansas State Historical Society Detail, East Elevation, West View 8 of 10 OCT 2 0 1986