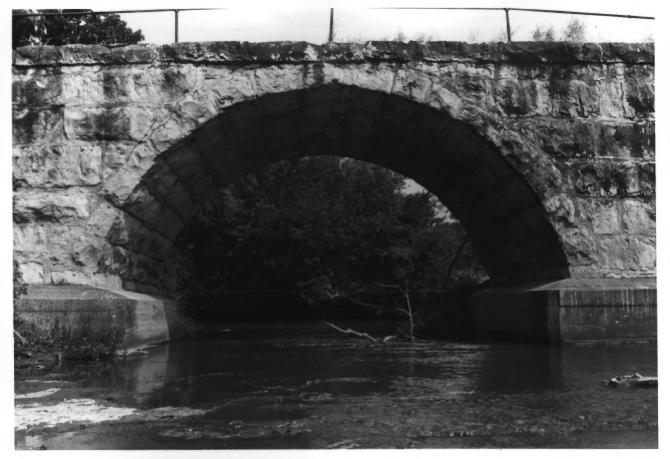

Silver Creek Bridge Winfield (vic.), Kansas Martha Hagedorn July, 1986 Kansas State Historical Society Detail, East Elevation, West View 5 of 10 OCT 20 1986

Silver Creek Bridge Winfield (vic.), Kansas Martha Hagedorn July, 1986 Kansas State Historical Society Detail, East Elevation, West View 6 of 10 OCT 2 0 1986

Silver Creek Bridge Winfield (vic.), Kansas Martha Hagedorn July, 1986 Kansas State Historical Society Detail, East Elevation, West View 7 of 10 OCT 2 0 1980

Silver Creek Bridge Winfield (vic.), Kansas Martha Hagedorn July, 1986 Kansas State Historical Society Detail, East Elevation, West View 8 of 10 OCT 2 0 1986