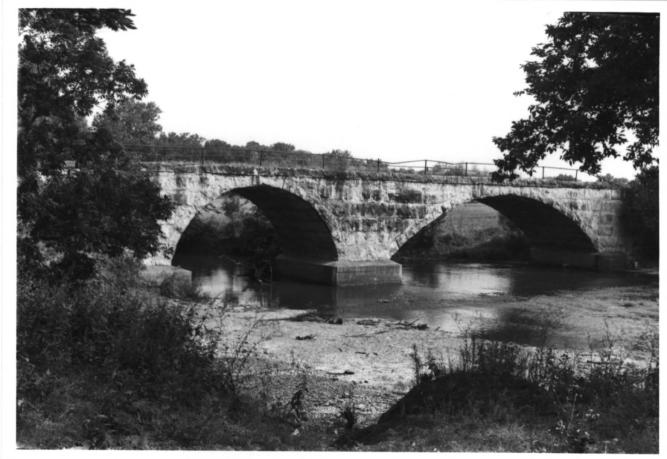

Silver Creek Bridge

Silver Creek Bridge Winfield (vic.), Kansas Martha Hagedorn July, 1986 Kansas State Historical Society East Elevation, Northwest View 3 of 10 OCT 20 1986

Silver Creek Bridge Winfield (vic.), Kansas Martha Hagedorn July, 1986 Kansas State Historical Society West Elevation, Northwest View 4 of 10 OCT 20 1986