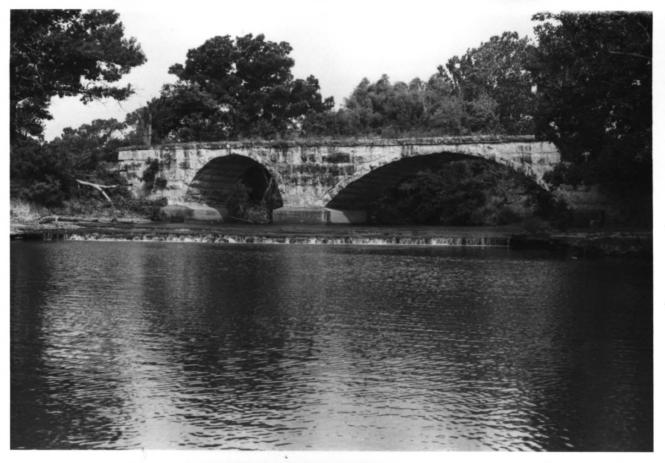

Silver Creek Bridge Winfield (vic.), Kansas Martha Hagedorn July. 1986 Kansas State Historical Society East Elevation, West View 1 of 10 OCT 2 0 1986

```
Winfield (vic.), Kansas
ca. 1910
Kansas State Historical Society
East elevation, west view
2 of 10
                    OCT 2 0 1986
```