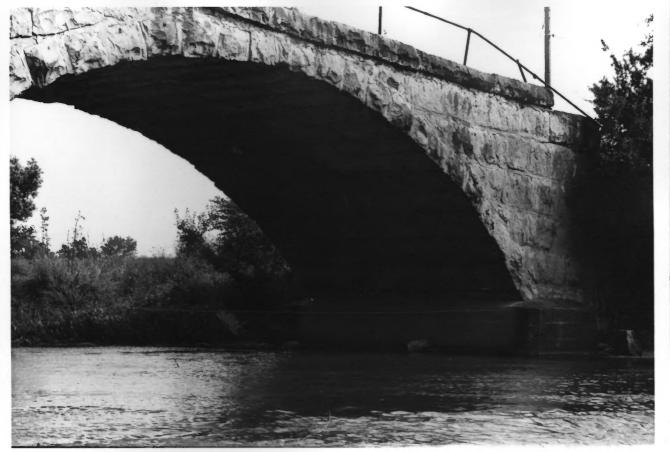

Silver Creek Bridge Winfield (vic.), Kansas Martha Hagedorn July, 1986 Kansas State Historical Society Detail, East Elevation, West View 5 of 10 OCT 20 1986

Silver Creek Bridge Winfield (vic.), Kansas Martha Hagedorn July, 1986 Kansas State Historical Society Detail, East Elevation, West View 6 of 10 OCT 2 0 1986

Silver Creek Bridge Winfield (vic.), Kansas Martha Hagedorn July, 1986 Kansas State Historical Society Detail, East Elevation, West View 7 of 10 OCT 2 0 1980

Silver Creek Bridge Winfield (vic.), Kansas Martha Hagedorn July, 1986 Kansas State Historical Society Detail, East Elevation, West View 8 of 10 OCT 2 0 1986