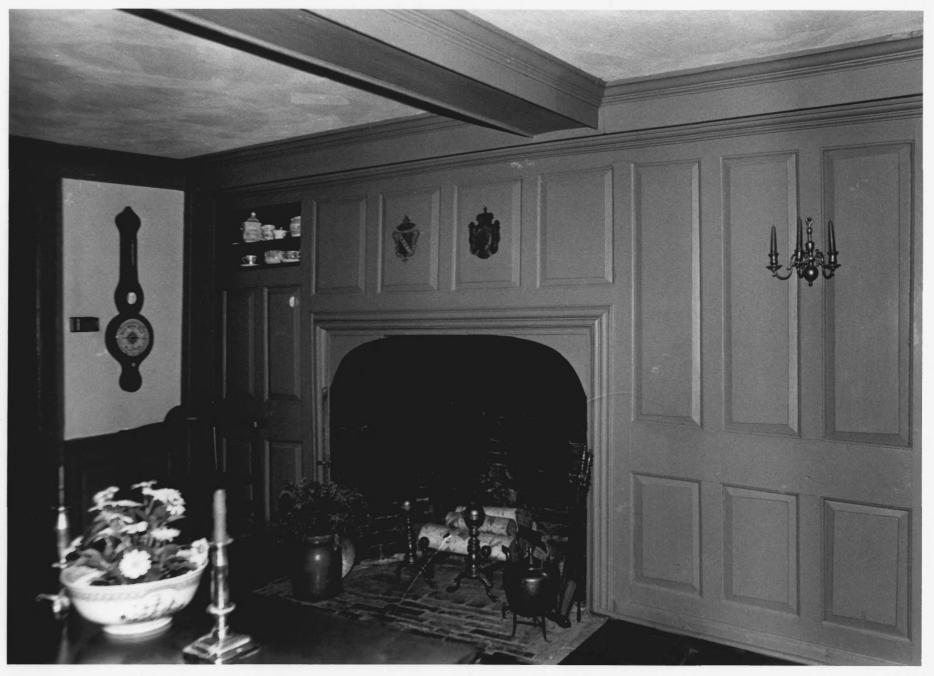

## PROPERTY OF THE NATIONAL REGISTER

SEP 16 1977

Ezekiel Kelsey House

Berlin, CT

FEB 7 1977

Hartford County

B. Clouette Photo, 6/76
Negative with Connecticut Historical Commission
Hartford. CT

Interior, north front room, fireplace wall, view southeast