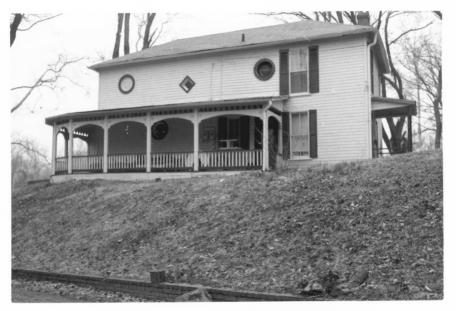

February 1986

| Site # <u>JF-690</u><br>Photo # <u>3</u> | Kentucky Heritage Council<br>Frankfort, Kentucky 40601 |  |
|------------------------------------------|--------------------------------------------------------|--|
| Group Nomination Jefferson Co. M.R.A.    |                                                        |  |
| Historic Property N                      | ame Merriwether House                                  |  |
|                                          | r River Road, Harrods Creek, Ky                        |  |
| Photographer                             | Douglas Stern                                          |  |
| Negative Location                        | Louisville, Kentucky                                   |  |
| View or Elevation                        | Northeast                                              |  |
|                                          |                                                        |  |
| Date Taken Feb                           | ruary 1986                                             |  |