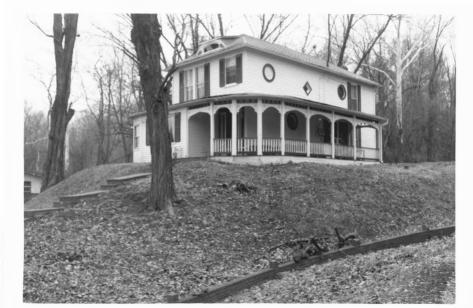

| Site #JF-690        | Frankfort Kentucky 4060       |
|---------------------|-------------------------------|
| Photo #2            |                               |
| Group Nomination .  | Jefferson Co. M.R.A.          |
| Historic Property N | ame <u>Merriwether House</u>  |
| Address 6421 Upper  | River Road, Harrods Creek, KY |
| Photographer        | Douglas Stern                 |
|                     | Louisville, Kentucky          |
|                     | East                          |
|                     |                               |