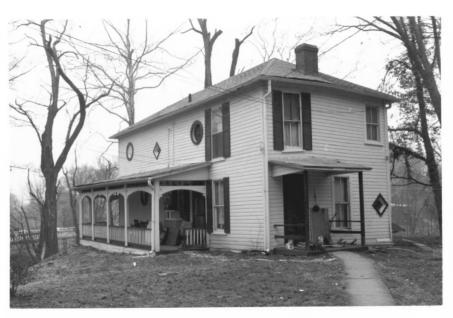

| Site #                                   | Kentucky Heritage Council<br>Frankfort, Kentucky 4060 |  |
|------------------------------------------|-------------------------------------------------------|--|
| Group Nomination Jefferson Co. M.R.A.    |                                                       |  |
| Historic Property Name Merriwether House |                                                       |  |
| Address 6421 Upper                       | River Road, Harrods Creek, Ky                         |  |
| Photographer                             | Douglas Stern                                         |  |
| Negative Location                        | Louisville, Kentucky                                  |  |
| View or Elevation                        | Southeast                                             |  |
| 2                                        |                                                       |  |
| Date Taken Feb                           | ruary 1986                                            |  |

| Site #JF-690        | Frankfort Kentucky 4060       |
|---------------------|-------------------------------|
| Photo #2            |                               |
| Group Nomination .  | Jefferson Co. M.R.A.          |
| Historic Property N | ame <u>Merriwether House</u>  |
| Address 6421 Upper  | River Road, Harrods Creek, KY |
| Photographer        | Douglas Stern                 |
|                     | Louisville, Kentucky          |
|                     | East                          |
|                     |                               |