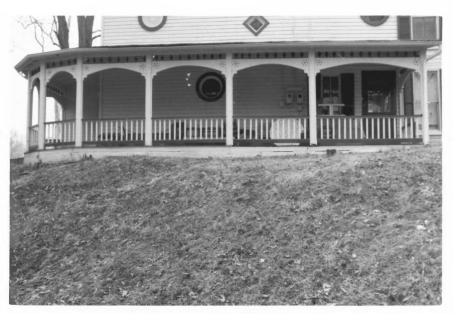

| Site #                                           | Kentucky Heritage Council<br>Frankfort, Kentucky 40601 |  |
|--------------------------------------------------|--------------------------------------------------------|--|
| Group Nomination Jefferson Co. M.R.A.            |                                                        |  |
| Historic Property Name Merriwether House         |                                                        |  |
| Address 6421 Upper River Road, Harrods Creek, KY |                                                        |  |
| Photographer                                     | Douglas Stern                                          |  |
| Negative Location                                | Louisville, Kentucky                                   |  |
| View or Elevation                                | Northeast                                              |  |
|                                                  |                                                        |  |