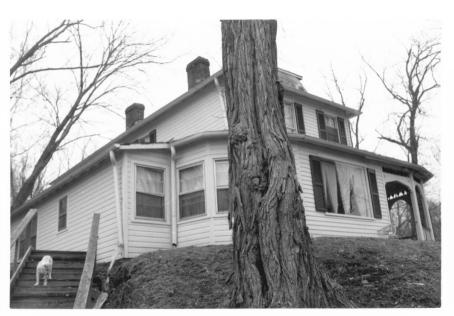

February 1986

| Site # <u>JF-690</u><br>Photo # <u>3</u> | Kentucky Heritage Council<br>Frankfort, Kentucky 40601 |  |
|------------------------------------------|--------------------------------------------------------|--|
| Group Nomination Jefferson Co. M.R.A.    |                                                        |  |
| Historic Property N                      | ame Merriwether House                                  |  |
|                                          | r River Road, Harrods Creek, Ky                        |  |
| Photographer                             | Douglas Stern                                          |  |
| Negative Location                        | Louisville, Kentucky                                   |  |
| View or Elevation                        | Northeast                                              |  |
|                                          |                                                        |  |
| Date Taken Feb                           | ruary 1986                                             |  |

| Site #                                           | Kentucky Heritage Council<br>Frankfort, Kentucky 40601 |  |
|--------------------------------------------------|--------------------------------------------------------|--|
| Group Nomination Jefferson Co. M.R.A.            |                                                        |  |
| Historic Property Name Merriwether House         |                                                        |  |
| Address 6421 Upper River Road, Harrods Creek, KY |                                                        |  |
| Photographer                                     | Douglas Stern                                          |  |
| Negative Location                                | Louisville, Kentucky                                   |  |
| View or Elevation                                | Northeast                                              |  |
|                                                  |                                                        |  |

February 1986

| Site # <u>JF-690</u><br>Photo # <u>5</u> | Kentucky Heritage Council<br>Frankfort, Kentucky 40601 |
|------------------------------------------|--------------------------------------------------------|
| Group Nomination                         | Jefferson Co. M.R.A.                                   |
| Historic Property N                      | ame Merriwether House                                  |
| Address 6421 Upper                       | River Road, Harrods Creek, Ky                          |
| Photographer Douglas Stern               |                                                        |
|                                          | Louisville, Kentucky                                   |
| View or Elevation                        | North                                                  |
|                                          |                                                        |
| Date Taken                               | ruary 1986                                             |