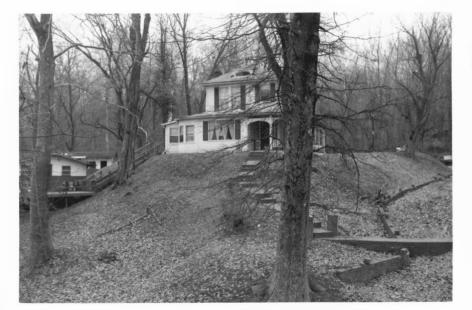

| Site #                                   | Kentucky Heritage Council<br>Frankfort, Kentucky 4060 |  |
|------------------------------------------|-------------------------------------------------------|--|
| Group Nomination Jefferson Co. M.R.A.    |                                                       |  |
| Historic Property Name Merriwether House |                                                       |  |
| Address 6421 Upper                       | River Road, Harrods Creek, Ky                         |  |
| Photographer                             | Douglas Stern                                         |  |
| Negative Location                        | Louisville, Kentucky                                  |  |
| View or Elevation                        | Southeast                                             |  |
| 2                                        |                                                       |  |
| Date Taken Feb                           | ruary 1986                                            |  |