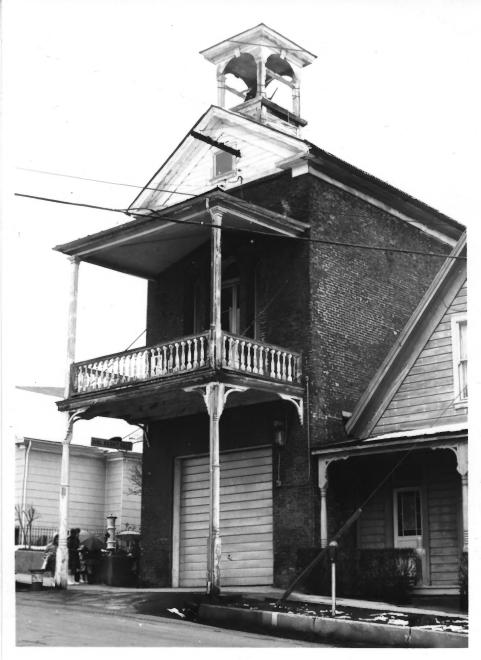

| (Type all entries - attach to or enclose with photograph) |                                         | aph)              | ENTRY NUMBER           | DATE         |         |
|-----------------------------------------------------------|-----------------------------------------|-------------------|------------------------|--------------|---------|
| NAME                                                      |                                         |                   |                        | 1            |         |
| соммои: Nevad                                             | a City Firehouse #                      | <sup>‡</sup> 2    |                        |              |         |
| AND/OR HISTORIC: Same                                     |                                         |                   |                        |              |         |
| LOCATION                                                  |                                         |                   |                        |              |         |
| STREET AND NUMBER:                                        |                                         |                   |                        |              |         |
| 420 Broad St                                              | reet                                    |                   |                        |              | *       |
| CITY OR TOWN:                                             |                                         |                   |                        |              |         |
| Nevada City                                               |                                         |                   |                        |              |         |
| STATE:                                                    |                                         | CODE COU          | IN TY:                 |              | CODE    |
| California                                                |                                         | 06                | Nevada                 |              | 057     |
| PHOTO REFERENCE                                           |                                         |                   |                        |              |         |
| PHOTO CREDIT: Nev                                         | ada County Histori                      | cal Landr         | nards Comm             | ission       |         |
| DATE OF PHOTO: 197                                        | 0                                       |                   |                        | 161          |         |
| NEGATIVE FILED AT: Nev<br>529                             | ada County Histori<br>E. Broad St., New | cal Landmada City | narks Comm<br>Californ | ission 3     | 1       |
| IDENTIFICATION                                            |                                         |                   |                        | LECEIAL.     | 1       |
| DESCRIBE VIEW, DIRECT                                     | ION, ETC.                               |                   |                        |              | -       |
| View fr                                                   | om south.                               |                   |                        | mov 27       | 1973    |
|                                                           |                                         |                   |                        | NATION       | 2000年   |
| *                                                         |                                         |                   |                        | NATION REGIS | 1E1, 0/ |
|                                                           |                                         |                   |                        | V            |         |
|                                                           |                                         |                   |                        | 1777         | 111     |