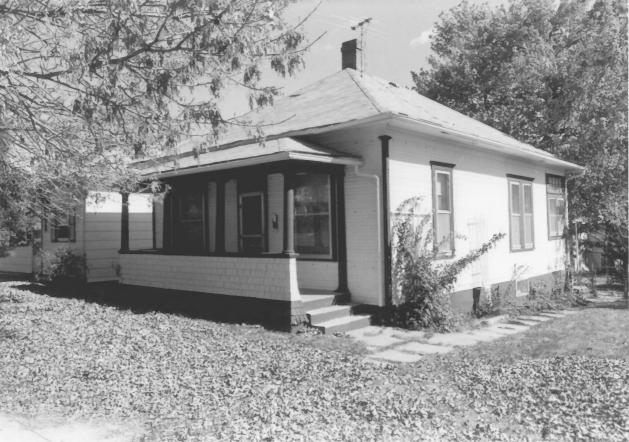

```
haSalla House
Boulder County, Colorado
1124 Man
```

Photographer: Steven Mehls Locale of Negative: Office of Archaeology & Historic Preservation 1300 Broadway, Denver, CO Date of Photo: August 1985

```
Photo 1 of 3
View looking southeast
```