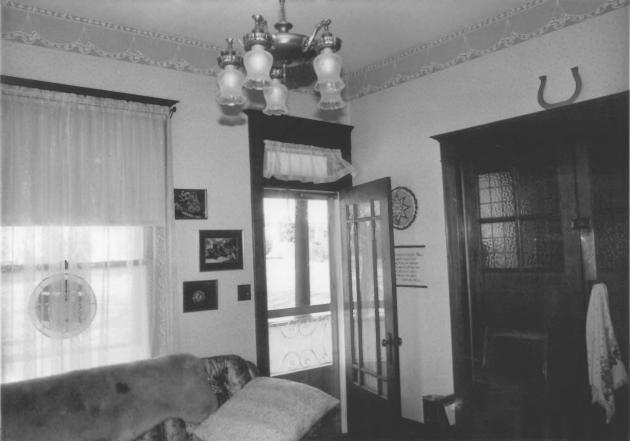

## haSalla House Boulder County, Colorado 1124 Man

Photographer: Steven Mehls Locale of Negative: Office of Archaeology & Historic Preservation 1300 Broadway, Denver, CO Date of Photo: October 1985 Photo 3 of 3

Interior View