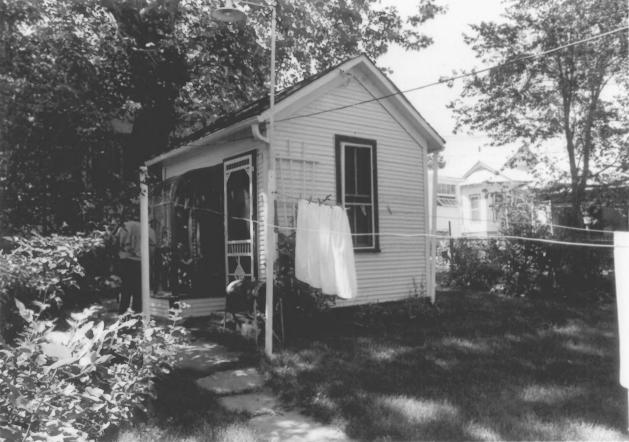

## LaSalla House Boulder County, Colorado 1124 Main

Photographer: Steven Mehls Locale of Negative: Office of Archaeology & Historic Preservation 1300 Broadway, Denver, CO Date of Photo: August 1985

```
Photo 2 of 3
```

View looking at shanty in rear