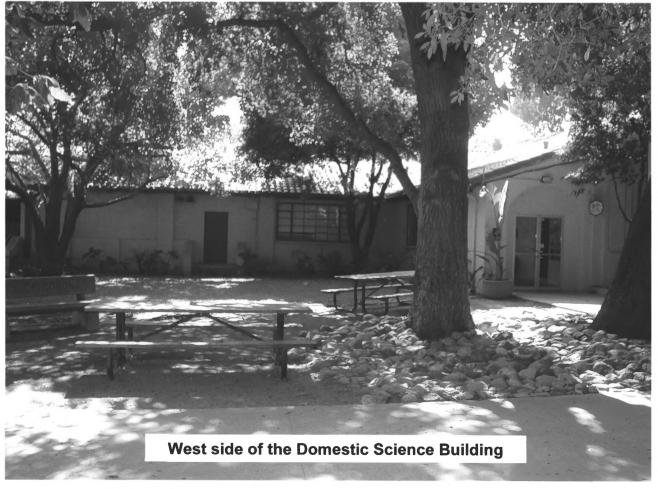

7 CONONA HOH SCHOOL # Z RIVERSIDE, CA



CORONA HIGH SCHOOL # Z #18 RIVERSIDE COUNTY. CA



# 19 CORONA HAH SCHOOL RIVERSIDE COUNTY, CA



# 20 CORONA HIGH SCHOOL # 2 RIVERSIDE COUNTY, CA



CORONA HIGH SCHOOL # Z #21 RIVERSIDE COUNTY, CA



#22 CORONA HIGH SCHOOL Z ZIVERSIDE COURTY, CA



#23 CORONA HIGH SCHOOL # 2 ZIVERSIDE COUNTY, CA



#24 CORONA HIGH SCHOOL # Z CORONA, LIVERSIDE CNTY. CA



#25 CORONA HOH SCHOOL #2 RIVERSIDE COUNTY. CA



CONONA HIGH SCHOOL # Z #26 RIVERSIDE COUNTY, CA



#21 CORONA HIGH SCHOOL # Z PLUERSIDE COUNTY CA



CORONA HIGH SCHOOL # 2 #28 PLUGESIDE COUNTY, CA



CORONA HIGH SCHOOL # 1 29 ZIVERSIDE COUNTY, CA



#30 CORONA HIGH SCHOOL # Z PLUERSIDE LOUNTY, CA



#31 CORONA HIGH SCHOOL # 2 RIVERSIDE COUNTY. CA

































































Scroll edged escutcheon representing Sciences