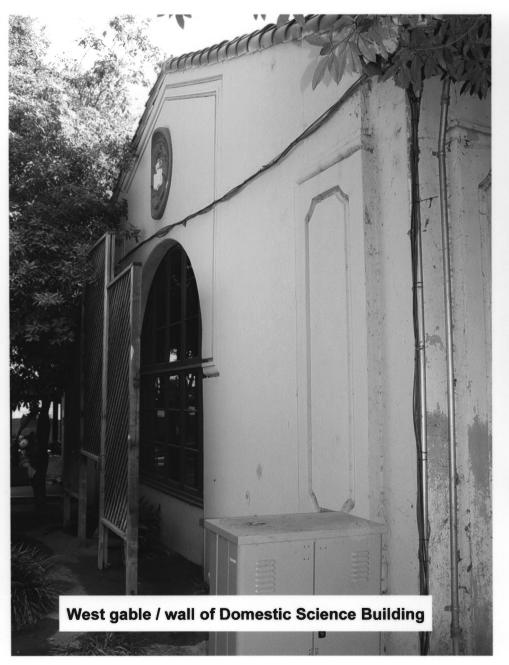

#30 CORONA HIGH SCHOOL # Z PLUERSIDE LOUNTY, CA

#31 CORONA HIGH SCHOOL # 2 RIVERSIDE COUNTY. CA

Scroll edged escutcheon representing Sciences