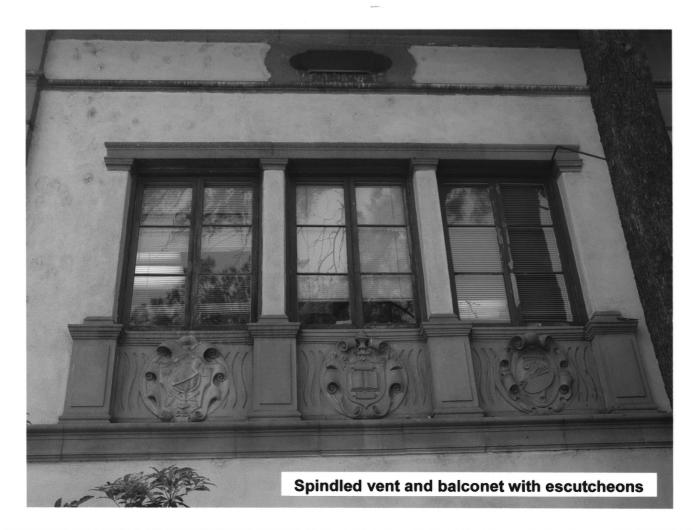

#30 CORONA HIGH SCHOOL # Z PLUERSIDE LOUNTY, CA

#31 CORONA HIGH SCHOOL # 2 RIVERSIDE COUNTY. CA

Scroll edged escutcheon representing Sciences