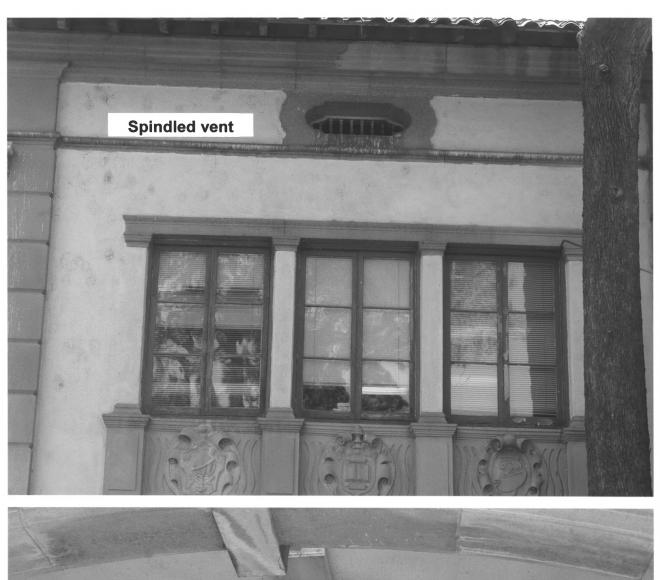

#30 CORONA HIGH SCHOOL # Z PLUERSIDE LOUNTY, CA

#31 CORONA HIGH SCHOOL # 2 RIVERSIDE COUNTY. CA

Scroll edged escutcheon representing Sciences