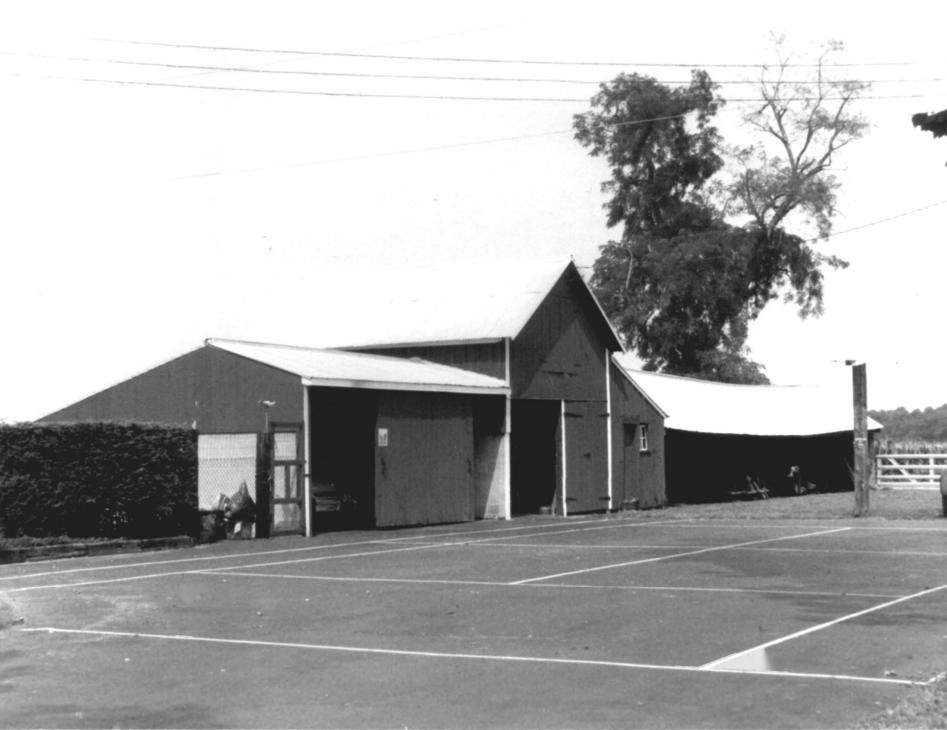

LOCATION OF NEGATIVE: Bureau of Archaeology and Historic Preservation Dover, Delaware

DESCRIPTION: Outbuilding - View from Northwest

PHOTOGRAPH NUMBER:

7 4 9

NAME: Governor B.T. Biggs House (N-5123) LOCATION: Choptank Road (County Road 435) PHOTOGRAPHER: Bert Jicha DATE: August 1986 LOCATION OF NEGATIVE: Bureau of Archaeology and Historic Preservation, Dover, DE DESCRIPTION: Range of Outbuildings, View from Southwest PHOTOGRAPH NUMBER: 8 - 1