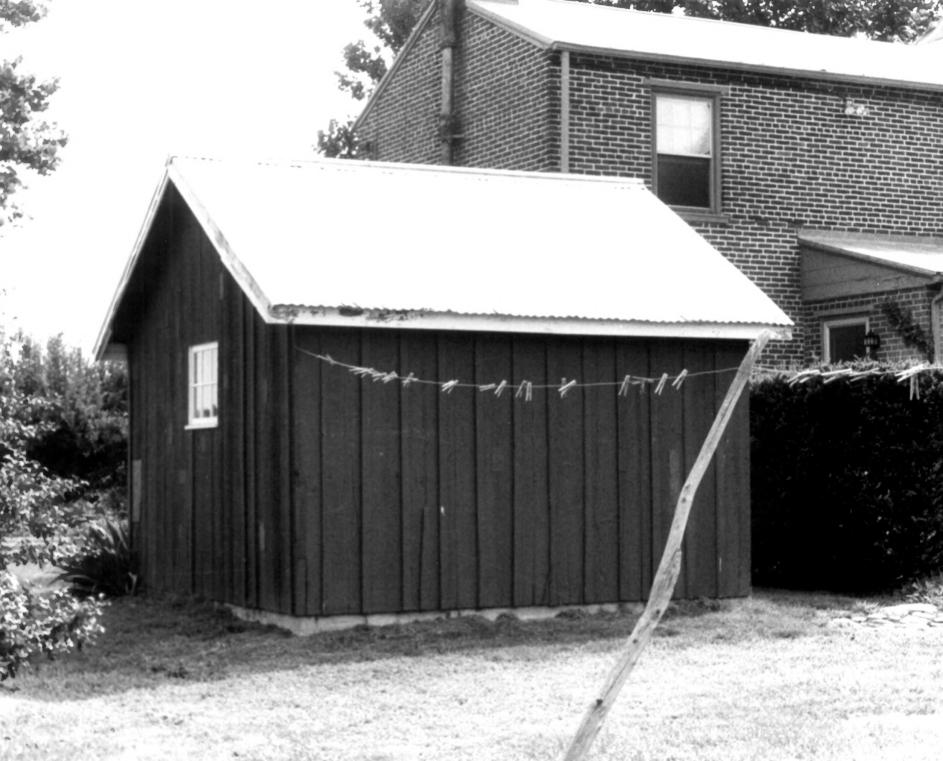

6 5 7

LOCATION: Choptank Road

PHOTOGRAPHER: Hubert F. Jicha, III

DATE: January, 1987

LOCATION OF NEGATIVE: Smoke House - View from Northeast

LOCATION: Choptank Road

PHOTOGRAPHER: Hubert F. Jicha, III

DATE: January, 1987

LOCATION OF NEGATIVE: Bureau of Archaeology and Historic Preservation Dover, Delaware

DESCRIPTION: Outbuilding - View from Northwest

PHOTOGRAPH NUMBER:

7 4 9

NAME: Governor B.T. Biggs House (N-5123) LOCATION: Choptank Road (County Road 435) PHOTOGRAPHER: Bert Jicha DATE: August 1986 LOCATION OF NEGATIVE: Bureau of Archaeology and Historic Preservation, Dover, DE DESCRIPTION: Range of Outbuildings, View from Southwest PHOTOGRAPH NUMBER: 8 - 1