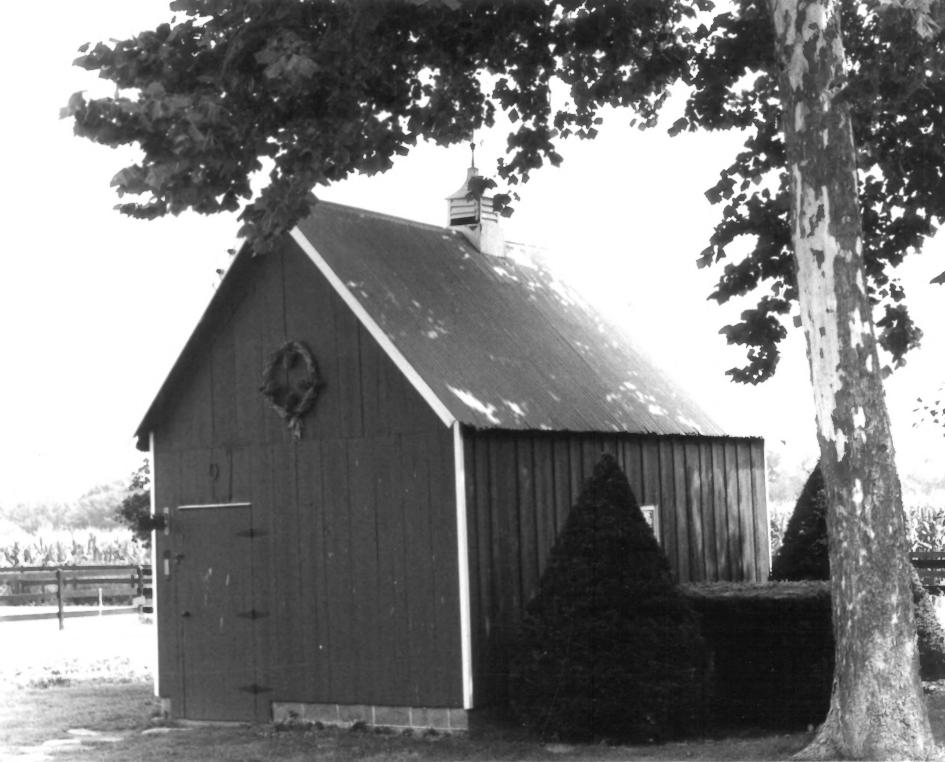

LOCATION: Choptank Road

PHOTOGRAPHER: Hubert F. Jicha, III

DATE: January, 1987

LOCATION OF NEGATIVE: Bureau of Archaeology and Historic Preservation Dover, Delaware

DESCRIPTION: Dairy and Implement Shed - View from Northeast