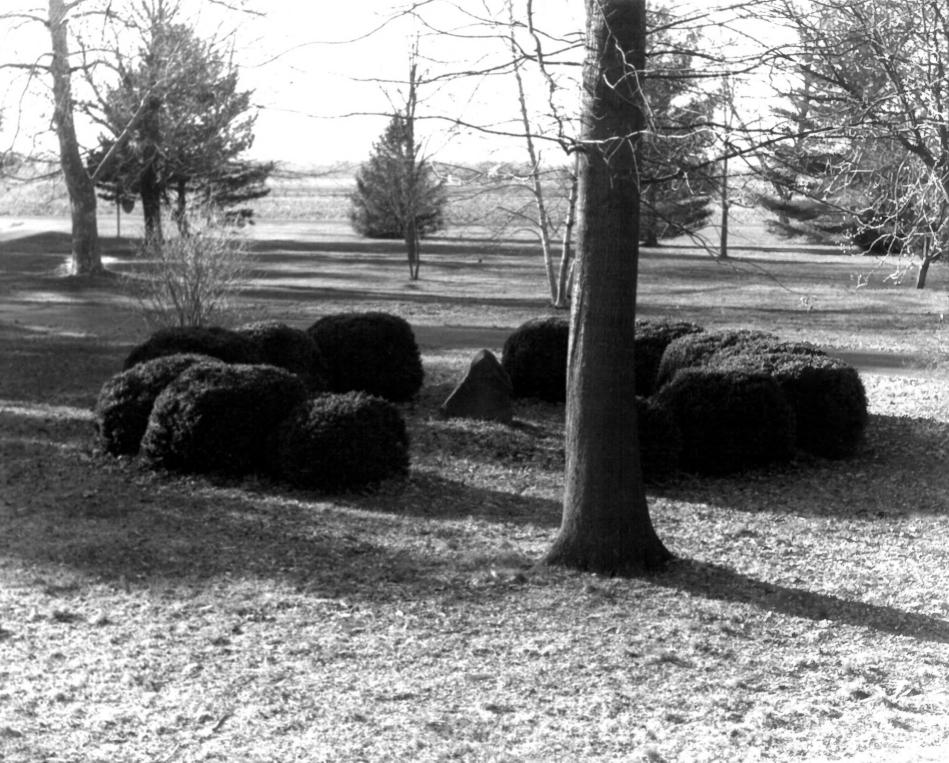

LOCATION: Choptank Road

PHOTOGRAPHER: Hubert F. Jicha, III

DATE: January, 1987

LOCATION OF NEGATIVE: Bureau of Archaeology and Historic Preservation Dover, Delaware

DESCRIPTION: Front Garden - View from East