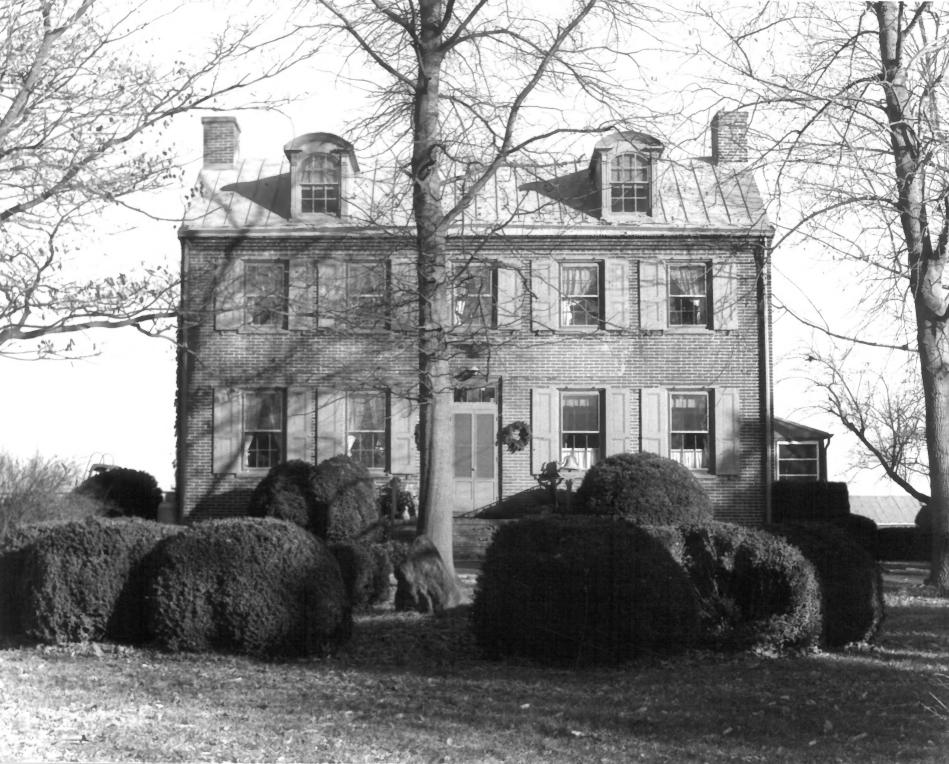

PHOTOGRAPH NUMBER: 2 9

NAME: Governor B.T. Biggs House (N-5123) LOCATION: Choptank Road (County Road 435) PHOTOGRAPHER: Bert Jicha DATE: August 1986 LOCATION OF NEGATIVE: Bureau of Archaeology and Historic Preservation, Dover, DE DESCRIPTION: View from Northeast PHOTOGRAPH NUMBER: