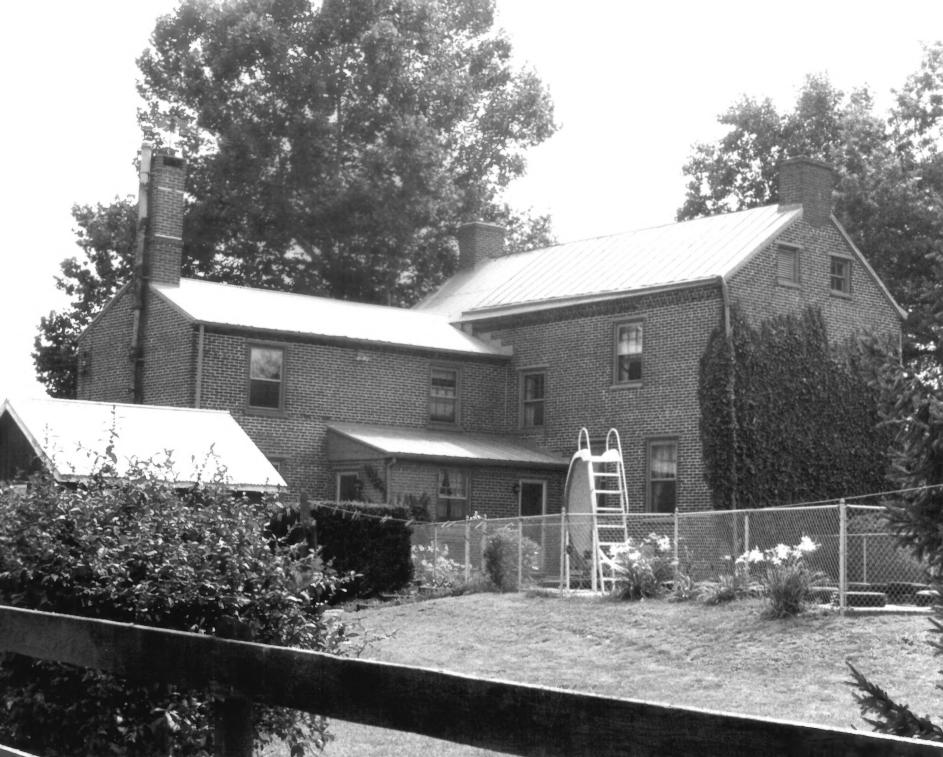

Photograph NUMBER : 1 of 9

LOCATION: Choptank Road

PHOTOGRAPHER: Hubert F. Jicha, III

DATE: January, 1987

LOCATION OF NEGATIVE: Bureau of Archaeology and Historic Preservation Dover, Delaware

DESCRIPTION: View from West