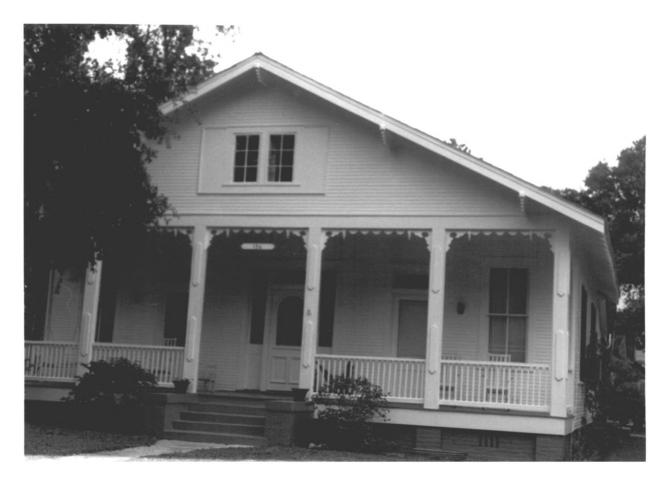

West Central Historic District Biloxí, Harrison County, Mississippi Mississippi Department of Archives and History Ana Gordon June, 1982 Photo 17 of 59

140 Seal Avenue (Inventory #20), view to east

West Central Historic District Biloxi, Harrison County, Mississippi Mississippi Department of Archives and History Ana Gordon June, 1982 Photo 18 of 59