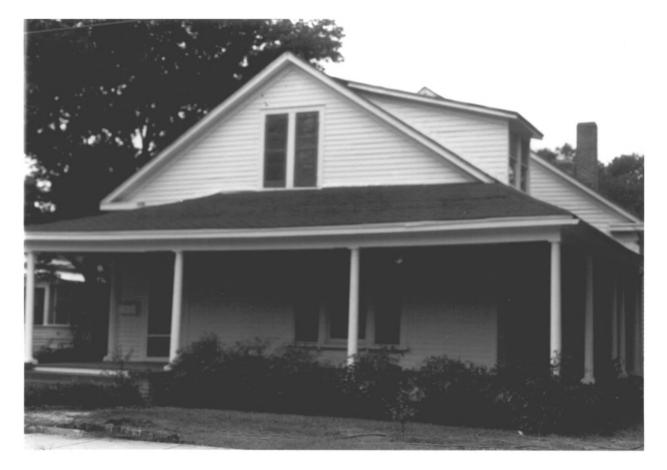

107-109 Benachi Avenue (Inventory #45), view
to east

West Central Historic District Biloxi, Harrison County, Mississippi Mississippi Department of Archives and History Ana Gordon June, 1982

Photo 42 of 59