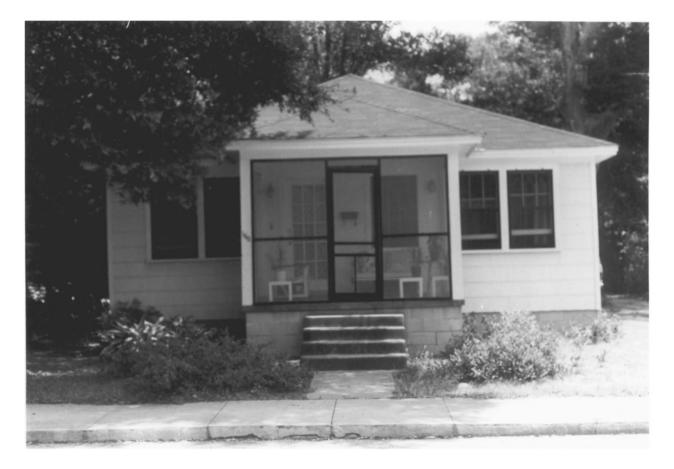

948 West Beach Blvd., (Inventory #11), view to north

West Central Historic District Biloxi, Harrison County, Mississippi Mississippi Department of Archives and History Ana Gordon June, 1982

Photo 10 of 59