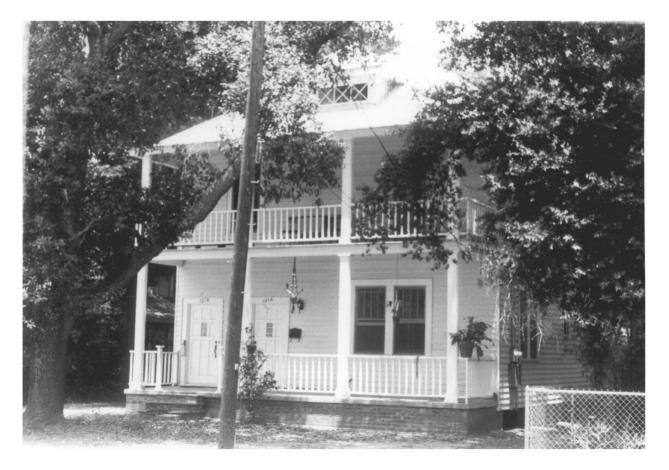

1004 West Beach Blvd., (Inventory #13), view
to north

West Central Historic District Biloxi, Harrison County, Mississippi Mississippi Department of Archives and History Ana Gordon June, 1982 Photo 12 of 59