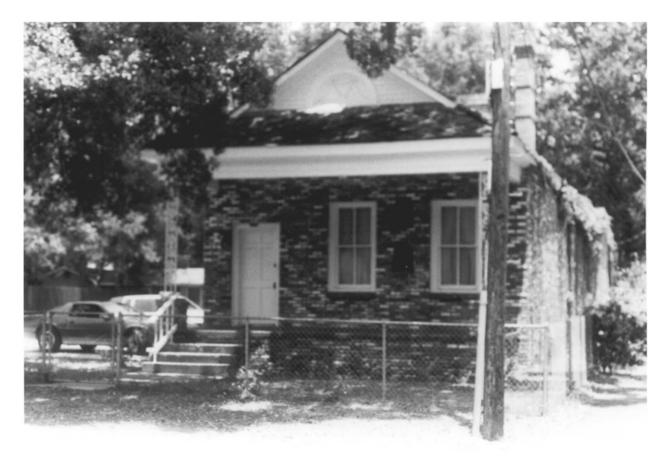

107-109 Benachi Avenue (Inventory #45), view
to east

West Central Historic District Biloxi, Harrison County, Mississippi Mississippi Department of Archives and History Ana Gordon June, 1982

Photo 42 of 59