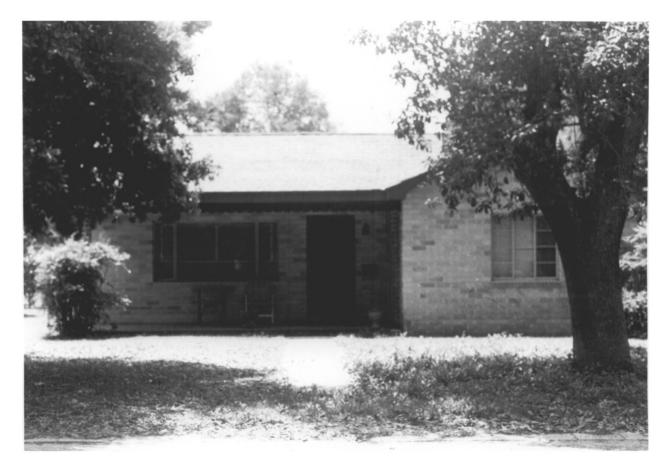

1018 West Beach Boulevard (Inventory #14), view to north West Central Historic District Biloxi, Harrison County, Mississippi Mississippi Department of Archives and History Ana Gordon June, 1982 Photo 13 of 59