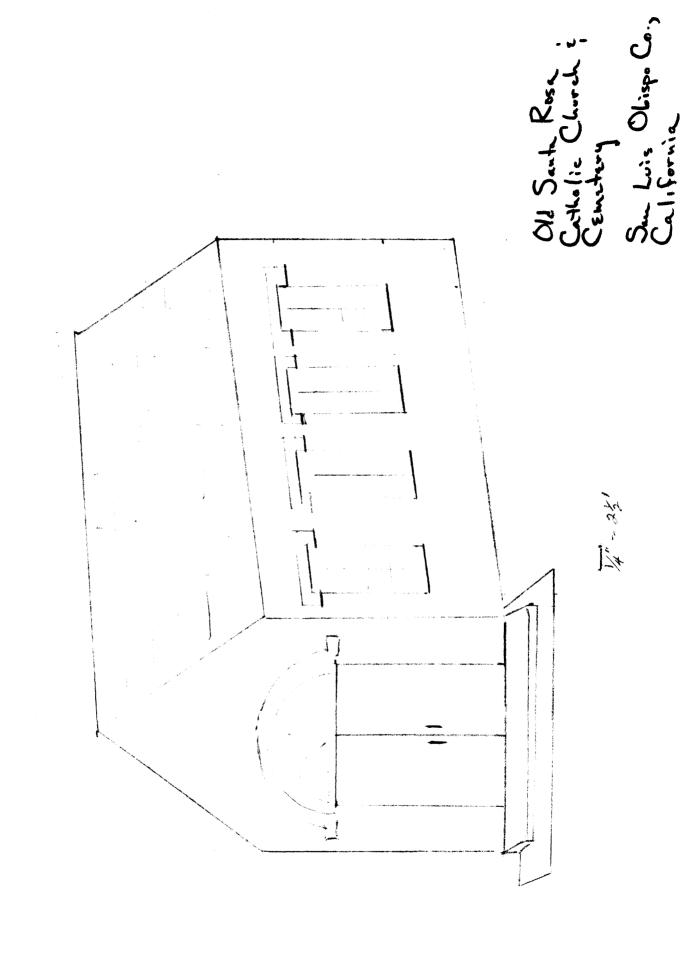

#### Describe the present and original (if known) physical appearance

The Old Santa Rosa Catholic Church and cemetery occupy a prominent hilltop location overlooking the old village of Cambria. A narrow road leads from Main Street directly up the steep slope to the old church. The small, wooden frame building is positioned so the main entrance looks out over the townsite. The old cemetery is located behind the church. The hillcrest is covered with native grasses and mature pines.

The church is a simple, rectangular wooden building with a medium gable roof with wooden shingles covered by composition roofing. This one-room country church is built of pine, with three-clapboard exterior siding. Detailing is based on Classical design sources popular at the time of construction. The building is symmetrical in composition. The south-facing facade is dominated by the centrally placed entrance. The entrance is a large round-headed arch which encloses two four-paneled doors with a semi-circular fanlight above. Doorway surroundings are simple, and the arch is capped by curved drip molting. Above the entrance the facade rises to its apex in a medium gable with boxed cornice and simple frieze. The corners of the building are marked by end boards. There are no windows or porch on this elevation.

The rear of the building is simple, with no fenestration. It is a blank wall rising into a medium gable with simple Classical boxed cornice, frieze and endboards.

The sides of the building are also symmetrical. The west elevation contains four simple rectangular windows with squared hood moldings. The simple frieze and boxed cornice are repeated at the eaves, and endboards terminate the design at each end. The east elevation is identical, with the addition of a small doorway at the right end, and an exterior metal chimney at the left.

At the present time the old church is in a state of disrepair due to neglect and vandalism. All the windows have been broken out and are now boarded up. The front and back doors have been damaged and are nailed shut. All furnishings have been removed. A composition roof was added over the shingles in the 1950s, and an interested long-time local resident has helped to preserve the exterior by painting. The restoration committee is projecting a restoration plan for the old church to bring it back, inside and out, to its original appearance. It will be known as "Old Santa Rosa Chapel" for use by the entire community. Local organizations, businesses, service clubs and private individuals are assisting in this project.