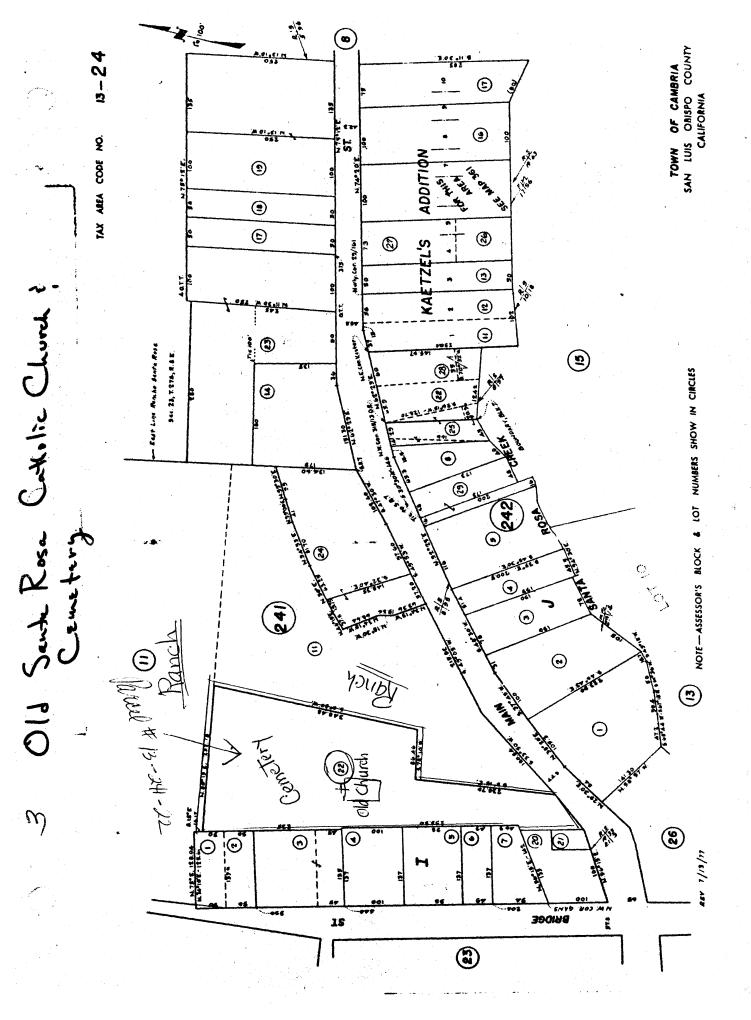

| Type a           | all entries                      | complete appli                                                           | cable sections            |                                                                                    |                                                                                             |                     |                                                       |              |
|------------------|----------------------------------|--------------------------------------------------------------------------|---------------------------|------------------------------------------------------------------------------------|---------------------------------------------------------------------------------------------|---------------------|-------------------------------------------------------|--------------|
| 1.               | Nam                              | е                                                                        |                           |                                                                                    |                                                                                             |                     |                                                       |              |
| histori          | <b>c</b>                         | old Santa Rosa                                                           | Catholic Chu              | rch and Cem                                                                        | etery                                                                                       |                     |                                                       |              |
| and/or           | common                           | same                                                                     |                           |                                                                                    |                                                                                             |                     | •                                                     |              |
| 2.               |                                  | ition                                                                    |                           | <del></del>                                                                        |                                                                                             |                     |                                                       |              |
|                  |                                  |                                                                          | laslas Main Ct            |                                                                                    |                                                                                             |                     | <del></del>                                           |              |
| street           | & number                         |                                                                          | lock; Main St             | <u>.</u>                                                                           |                                                                                             | N/A                 | not for public                                        | cation       |
| city, to         | own Ca                           | ımbria<br>                                                               | N/A                       | vicinity of                                                                        |                                                                                             | <del></del>         |                                                       |              |
| state            | Califo                           | ornia                                                                    | code 06                   | eounty                                                                             | San Luis Obispo                                                                             |                     | code                                                  | 079          |
| 3.               | Clas                             | sificatio                                                                | n                         |                                                                                    |                                                                                             |                     |                                                       |              |
| X bu<br>st<br>si | strict<br>uilding(s)<br>tructure | Ownership public X private both Public Acquisiti in process being consid | X un<br>X wo<br>on Acces: | cupied<br>occupied<br>ork in progress<br>sible<br>s: restricted<br>s: unrestricted | Present Use agriculture commercial educational entertainment government industrial military | -                   | museum park private re religious scientific transport |              |
| 4.               | Own                              | er of Pro                                                                | perty                     |                                                                                    |                                                                                             |                     |                                                       |              |
| name             |                                  | n Catholic Chu                                                           |                           | se of Monter                                                                       | ·ey                                                                                         |                     |                                                       |              |
|                  | & number                         | Post Office                                                              | Box 2048                  |                                                                                    |                                                                                             |                     |                                                       |              |
| city, to         | wn                               | Monterey                                                                 | N/                        | Avicinity of                                                                       | sta                                                                                         | te 939 <sup>l</sup> | 40                                                    |              |
| <del>5</del> .   | Loca                             | ation of L                                                               | egal De                   | scripti                                                                            | on                                                                                          |                     |                                                       |              |
| courth           | ouse, regi                       | stry of deeds, etc.                                                      | Recorder                  | s Office, S                                                                        | San Luis Obispo Co                                                                          | ounty               | Courthous                                             | e            |
| street           | & number                         | 1000 Mont                                                                | erey Street,              | Room 107                                                                           |                                                                                             |                     |                                                       |              |
| city, to         | Saı                              | n Luis Obispo                                                            |                           |                                                                                    | sta                                                                                         | te CA               | 93408                                                 |              |
| 6.               | Rep                              | resentati                                                                | on in Ex                  | cisting                                                                            | Surveys                                                                                     |                     |                                                       |              |
| title            | None                             |                                                                          |                           | has this pr                                                                        | operty been determined                                                                      | l eligib            | le? yes                                               | <u> X</u> no |
| date             | N/A                              |                                                                          |                           |                                                                                    | federal                                                                                     | state               | county                                                | loca         |
| deposi           | itøry for su                     | rvey records                                                             | N/A                       |                                                                                    |                                                                                             |                     |                                                       |              |
| city, to         | own                              |                                                                          | N/A                       |                                                                                    | sta                                                                                         | te                  | N/A                                                   |              |