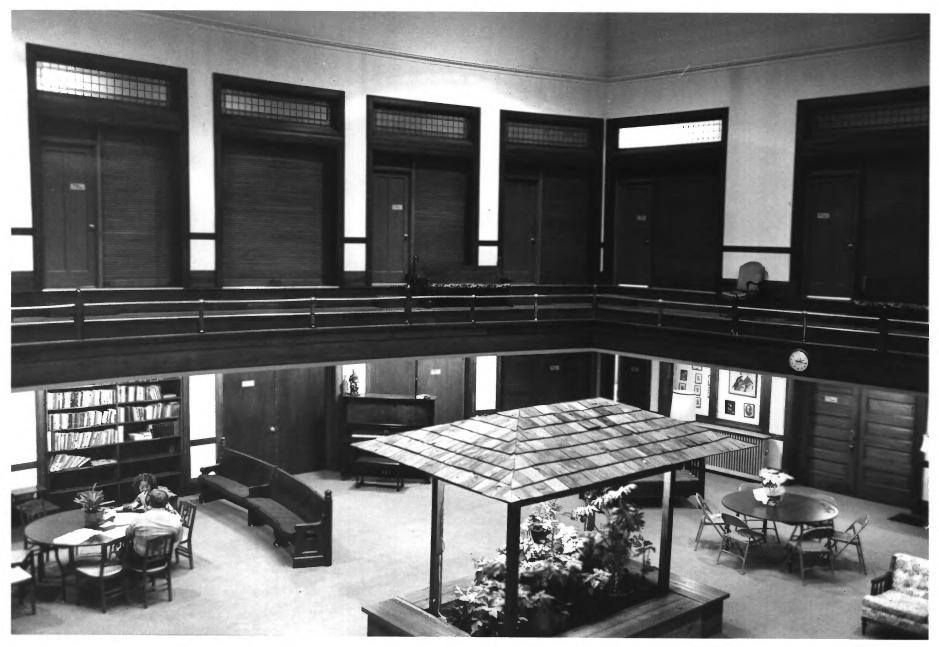

Wesley United Methodist Church Minneapolis, Minnesota Photographed on March 1, 1983, by David Fey. Negatives and slides at Wesley Church. Photo 7. Dome and skylight at center of nave ceiling.

Wesley United Methodist Church Minneapolis, Minnesota Photographed on March 1, 1983, by David Fey. Negatives and slides at Wesley Church. Photo 8. Lillibridge Hall, looking southeast: note tambour doors

to surrounding offices and

classrooms.