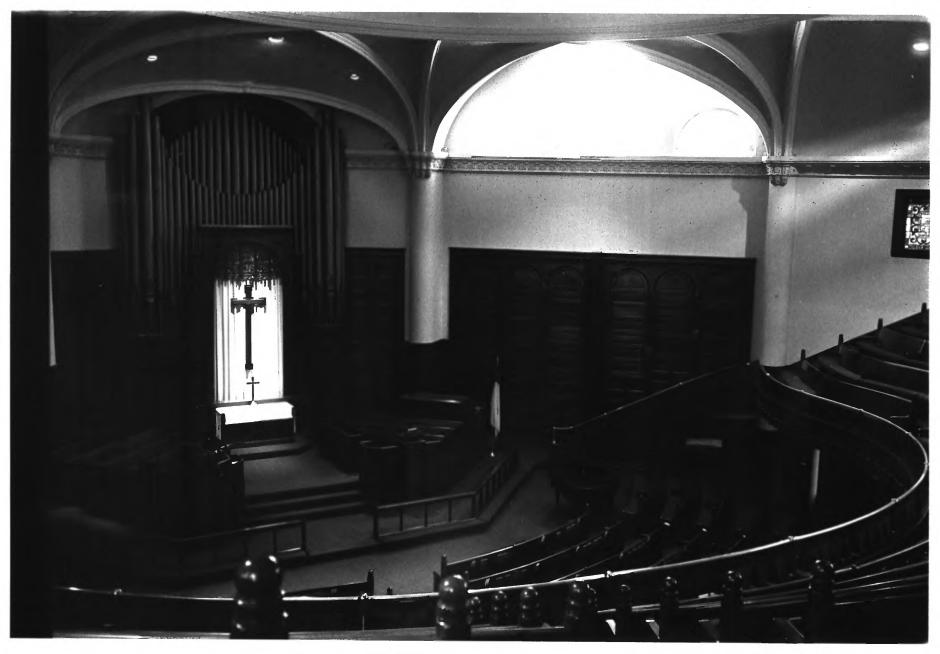

Wesley United Methodist Church Minneapolis, Minnesota Photographed on March 1, 1983, by David Fey. Negatives and slides at Wesley Church. Photo 6. Nave, looking southwest: note "fake" doors to right of altar, behind bridal staircase.