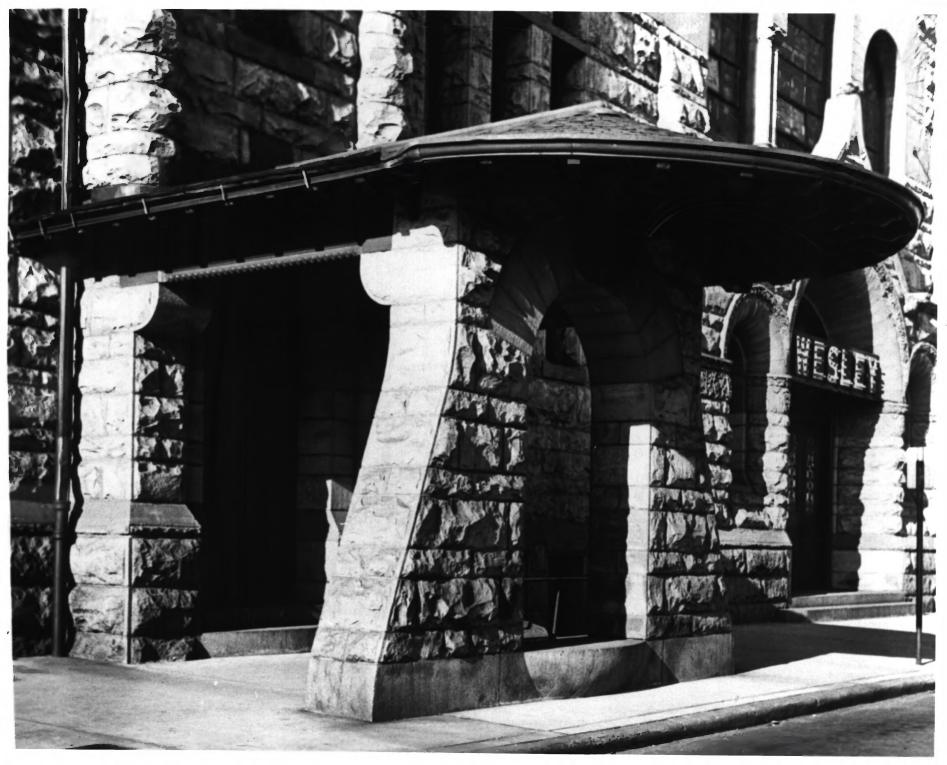

Wesley United Methodist Church Minneapolis, MN; Hennepin County Photographer: Gordon Ray 1905 Minnesota Historical Society, 690 Cedar Street, St. Paul, MN 55101 Portcochre on north facade 40409

Wesley United Methodist Church Minneapolis, Minnesota Photographed on March 1, 1983, by David Fey. Negatives and slides at Wesley Church. Photo 1. Aerial view of site from the northwest.