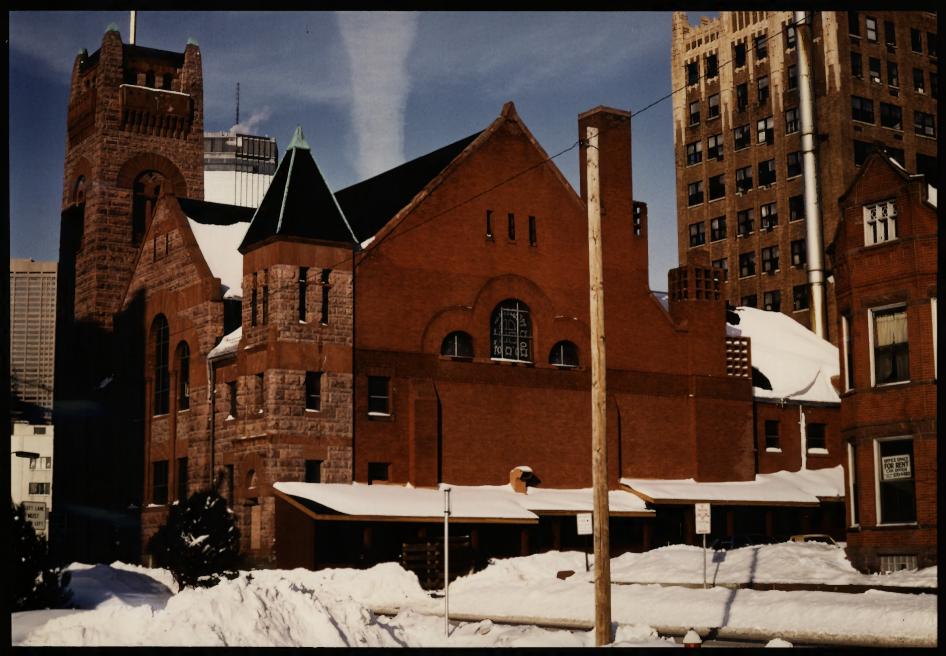

Wesley United Methodist Church Minneapolis, MN; Hennepin County Photographer: Gordon Ray 1905 Minnesota Historical Society, 690 Cedar Street, St. Paul, MN 55101 Portcochre on north facade 40409

Wesley United Methodist Church Minneapolis, Minnesota Photographed on March 1, 1983, by David Fey. Negatives and slides at Wesley Church. Photo 1. Aerial view of site from the northwest.