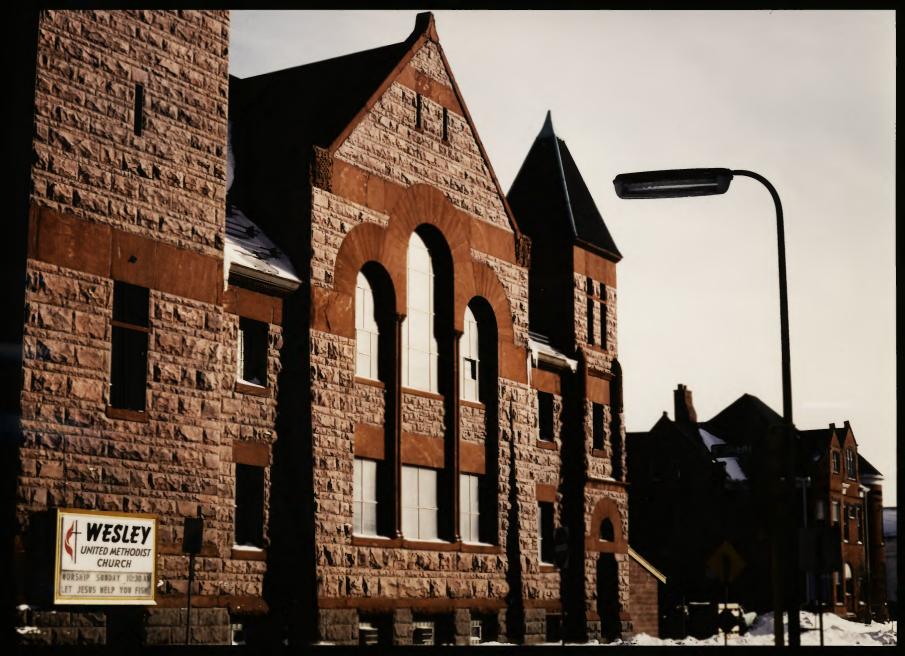

Wesley United Methodist Church Minneapolis, Minnesota Photographed on March 1, 1983, by David Fey. Negatives and slides at Wesley Church. Photo 2. Street-level view from the northeast.

Wesley United Methodist Church Minneapolis, Minnesota Photographed on March 1, 1983, by David Fey. Negatives and slides at Wesley Church. Photo 3. Street-level view from the west.