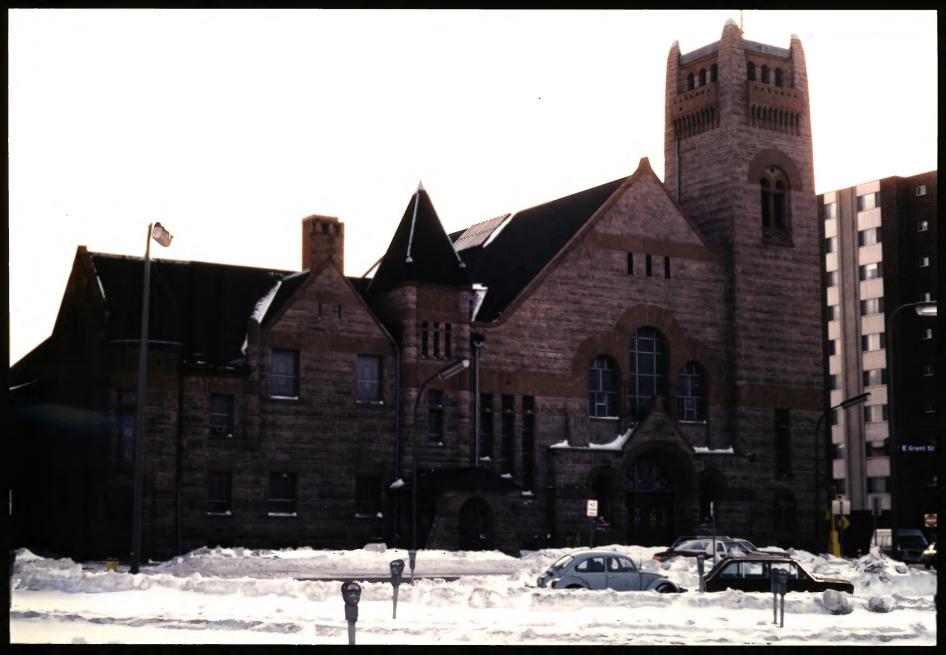

Wesley United Methodist Church Minneapolis, Minnesota Photographed on March 1, 1983, by David Fey. Negatives and slides at Wesley Church. Photo 2. Street-level view from the northeast.

Wesley United Methodist Church Minneapolis, Minnesota Photographed on March 1, 1983, by David Fey. Negatives and slides at Wesley Church. Photo 3. Street-level view from the west.