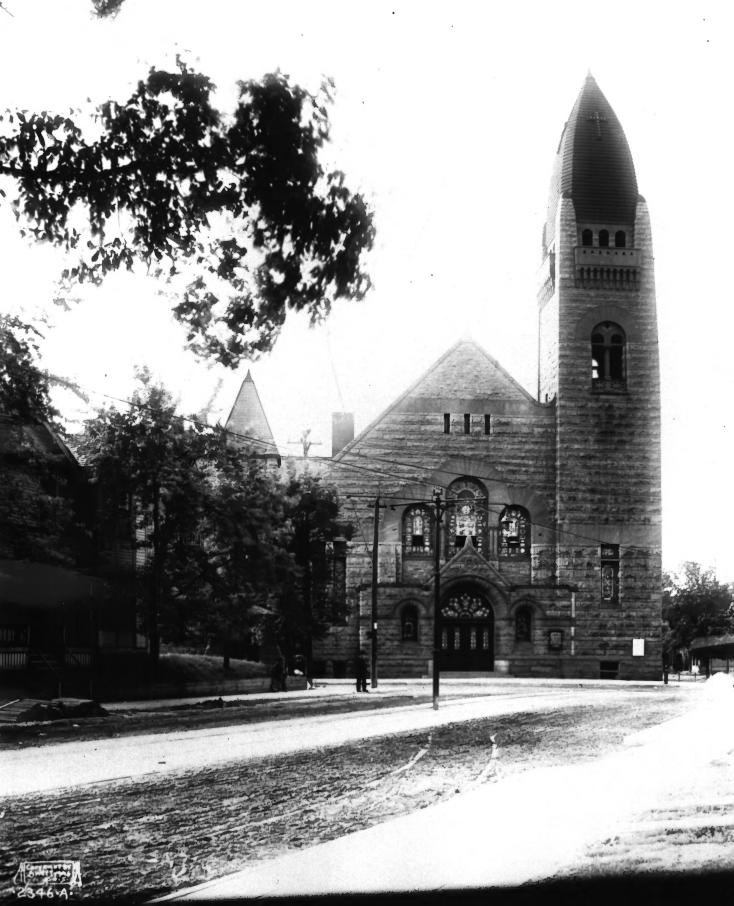

Wesley United Methodist Church Minneapolis, MN; Hennepin County Photographer: unknown ca. 1900 Minnesota Historical Society, 690 Cedar Street, St. Paul, MN 55101 Looking southeast 40410

Wesley United Methodist Church Minneapolis, MN: Hennepin County Photographer: Sweet 1905 Minnesota Historical Society, 690 Cedar Street, St. Paul, MN 55101 North facade 40412