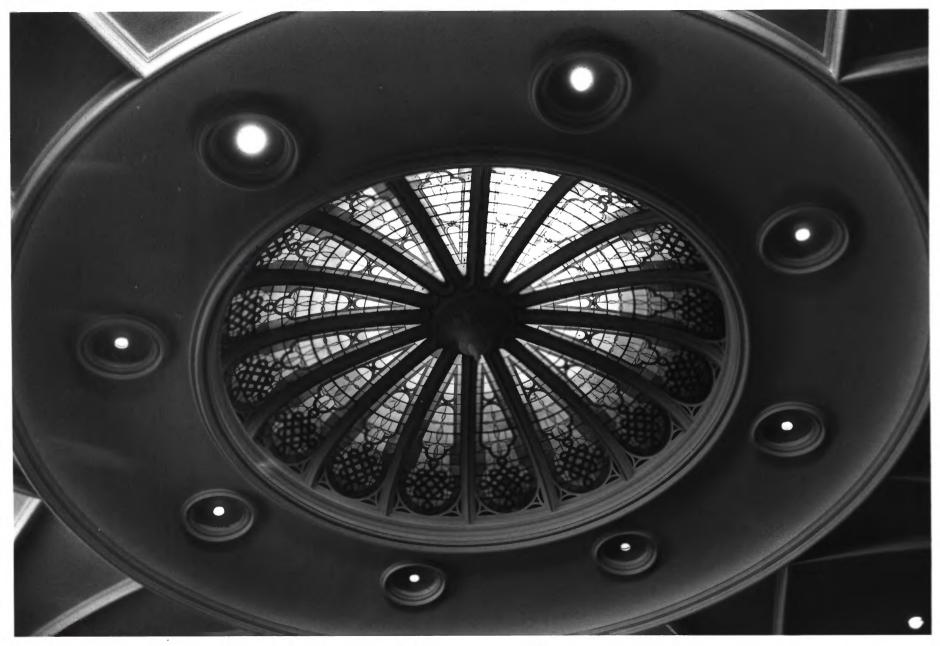

Wesley United Methodist Church Minneapolis, Minnesota Photographed on March 1, 1983, by David Fey. Negatives and slides at Wesley Church. Photo 7. Dome and skylight at center of nave ceiling.

Wesley United Methodist Church Minneapolis, Minnesota Photographed on March 1, 1983, by David Fey. Negatives and slides at Wesley Church. Photo 8. Lillibridge Hall, looking southeast: note tambour doors