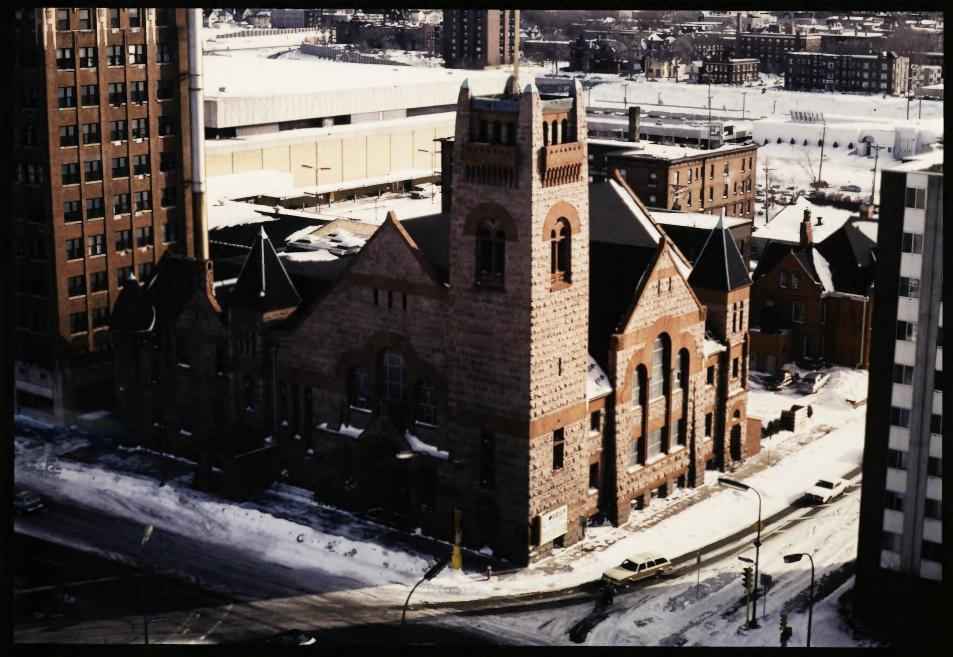

Wesley United Methodist Church Minneapolis, MN; Hennepin County Photographer: Gordon Ray 1905 Minnesota Historical Society, 690 Cedar Street, St. Paul, MN 55101 Portcochre on north facade 40409

Wesley United Methodist Church Minneapolis, Minnesota Photographed on March 1, 1983, by David Fey. Negatives and slides at Wesley Church. Photo 1. Aerial view of site from the northwest.