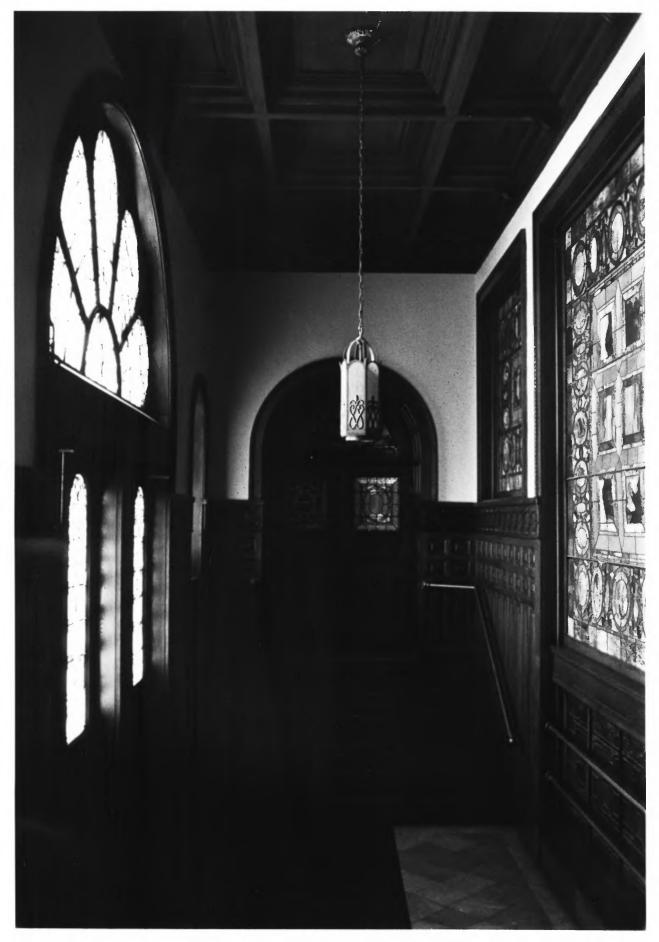

Wesley United Methodist Church Minneapolis, Minnesota Photographed on March 1, 1983, by David Fey. Negatives and slides at Wesley Church. Photo 4. Street-level view from the southwest.

Wesley United Methodist Church Minneapolis, Minnesota Photographed on March 1, 1983, by David Fey. Negatives and slides at Wesley Church. Photo 5. Entrance hall, looking east: main entrance at left.