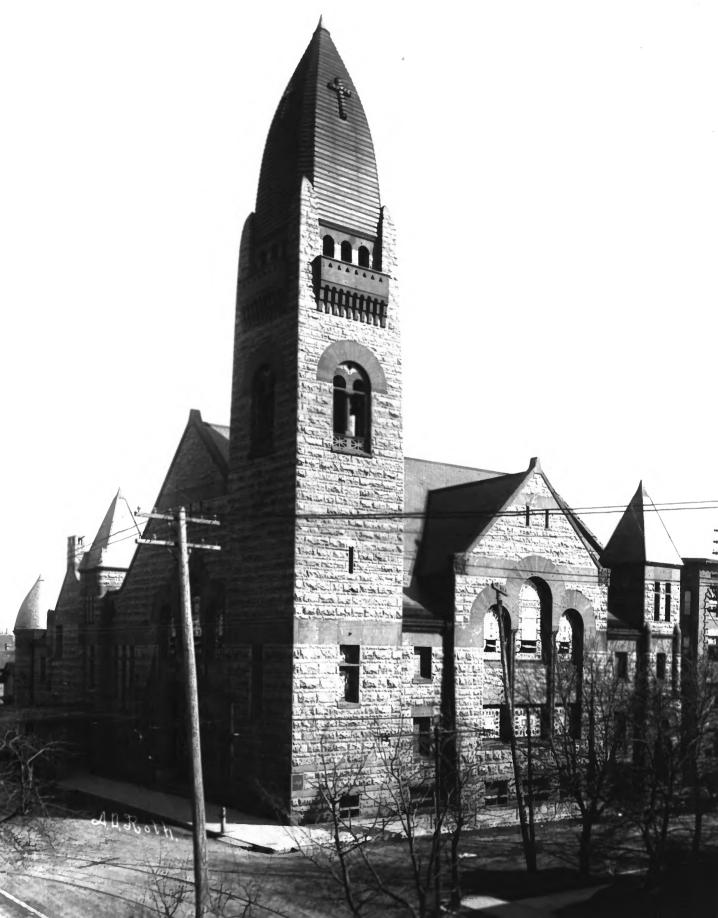

Wesley United Methodist Church Minneapolis, MN; Hennepin County Photographer: unknown ca. 1900 Minnesota Historical Society, 690 Cedar Street, St. Paul, MN 55101 Looking southeast 40410

Wesley United Methodist Church Minneapolis, MN: Hennepin County Photographer: Sweet 1905 Minnesota Historical Society, 690 Cedar Street, St. Paul, MN 55101 North facade 40412