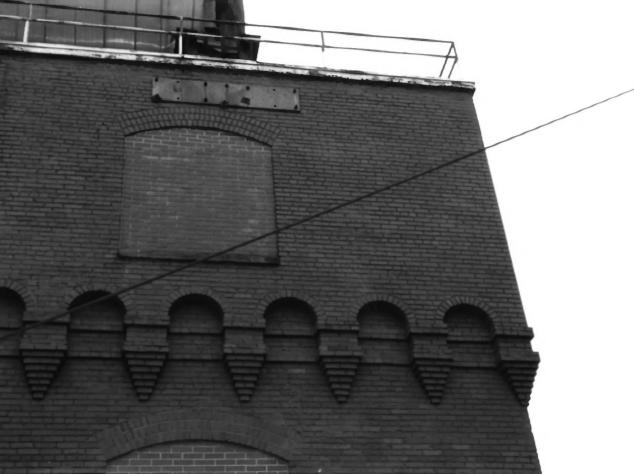

Photo 10 of 14

Heritage Consulting Group Photo

Description: Detail W elevation

Date: November, 1999

Negative location:

Photo 7 of 4

Heritage Consulting Group Photo

Description: Detail Malt and Hops House S elevation