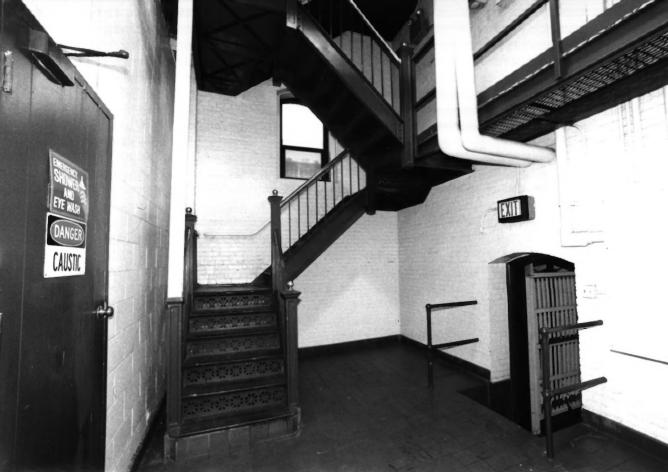

Date: November, 1999

Negative location:

Photo 2 of 4

Weinhard Brewery Complex 1131-1133 West Burnside Portland, Multnomah County, Oregon Heritage Consulting Group Photo Description: Interior stairwell Date: November, 1999 Negative location: