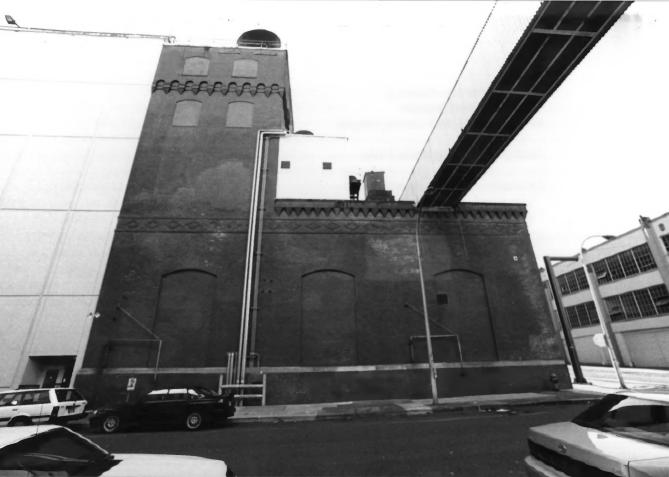

Heritage Consulting Group Photo

Description: S and W elevations, looking NE

Date: November, 1999

Negative location:

Photo Z of

Heritage Consulting Group Photo

Description: W and N elevations looking SE

Date: November, 1999