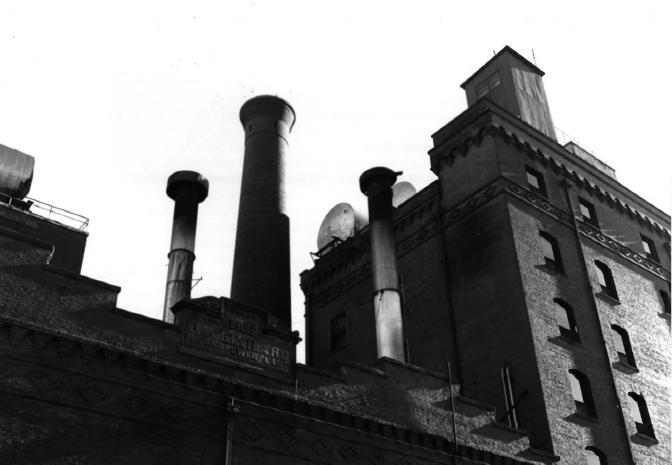

Negative location:

Photo 3 of 14

Heritage Consulting Group Photo

Description: Looking SE at Brew House, Malt and Hop House, Ice and Power Plant, chimney stack

Date: November, 1999

Negative location:

Photo

Heritage Consulting Group Photo