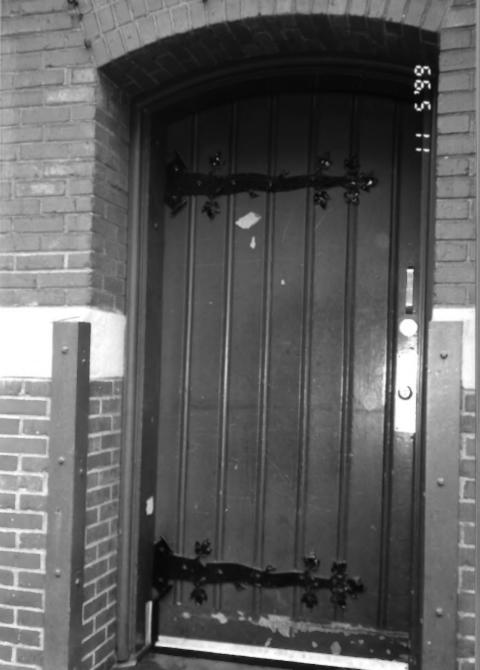

Heritage Consulting Group Photo

Description: Detail W elevation

Date: November, 1999

Negative location:

Photo 10 of 14

Heritage Consulting Group Photo

Description: Interior detail door located between Malt and Hops House and Brew House