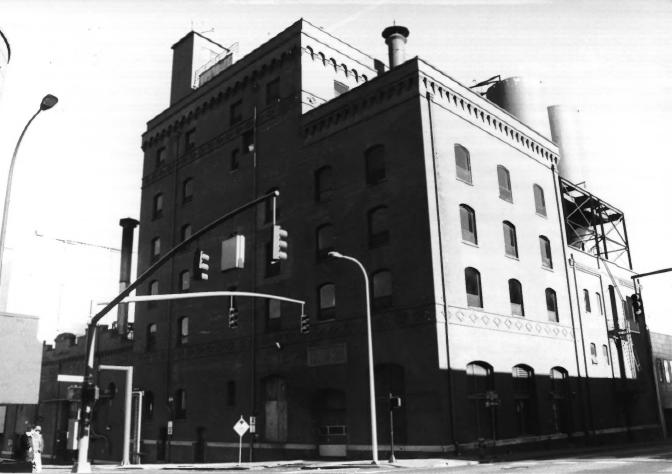

Heritage Consulting Group Photo

Description: S and W elevations, looking NE

Date: November, 1999

Negative location:

Photo Z of

Heritage Consulting Group Photo

Description: W and N elevations looking SE

Date: November, 1999