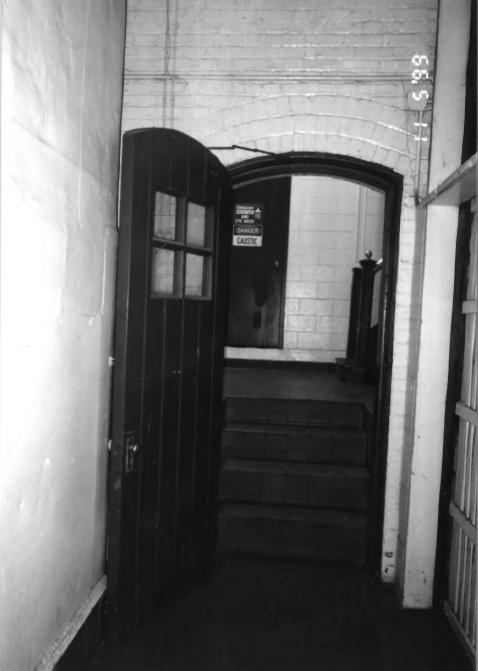

Date: November, 1999

Negative location:

Photo 2 of 4

Weinhard Brewery Complex 1131-1133 West Burnside Portland, Multnomah County, Oregon Heritage Consulting Group Photo Description: Interior stairwell Date: November, 1999 Negative location: