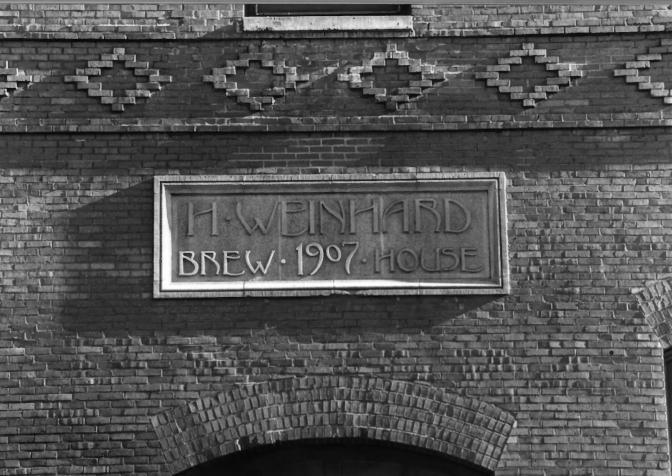

Photo 10 of 14

Heritage Consulting Group Photo

Description: Detail W elevation

Date: November, 1999

Negative location:

Photo 7 of 4

Heritage Consulting Group Photo

Description: Detail Malt and Hops House S elevation