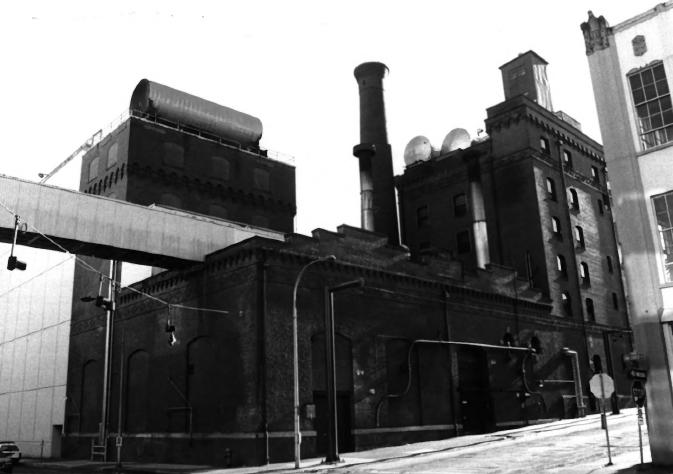

Negative location:

Photo 3 of 14

Heritage Consulting Group Photo

Description: Looking SE at Brew House, Malt and Hop House, Ice and Power Plant, chimney stack

Date: November, 1999

Negative location:

Photo

Heritage Consulting Group Photo