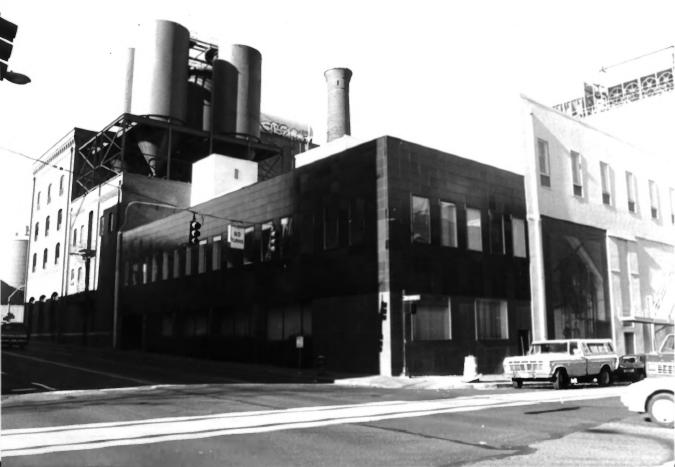

Negative location:

Photo 3 of 14

Heritage Consulting Group Photo

Description: Looking SE at Brew House, Malt and Hop House, Ice and Power Plant, chimney stack

Date: November, 1999

Negative location:

Photo

Heritage Consulting Group Photo