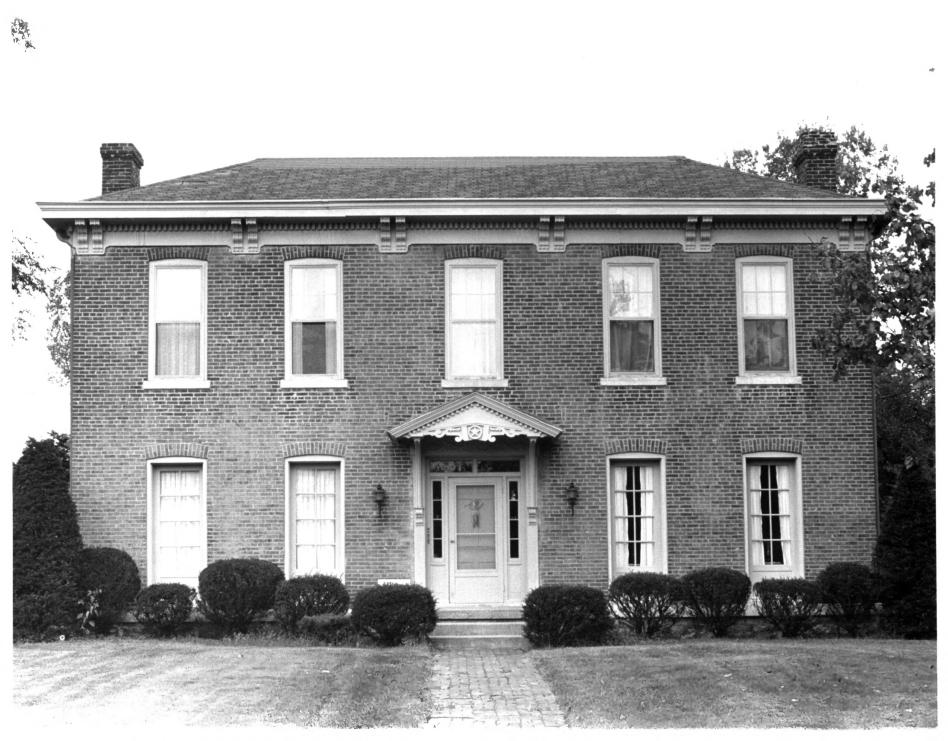

10-15-79 Moore-Christian House Indianapolis Unknown October, 1979 Unknown South facade, camera facing north #1 of 5 DIRECTION = LOOKING NORTH

Indianapolis, Indiana Unknown October, 1979

South and west facades, camera facing