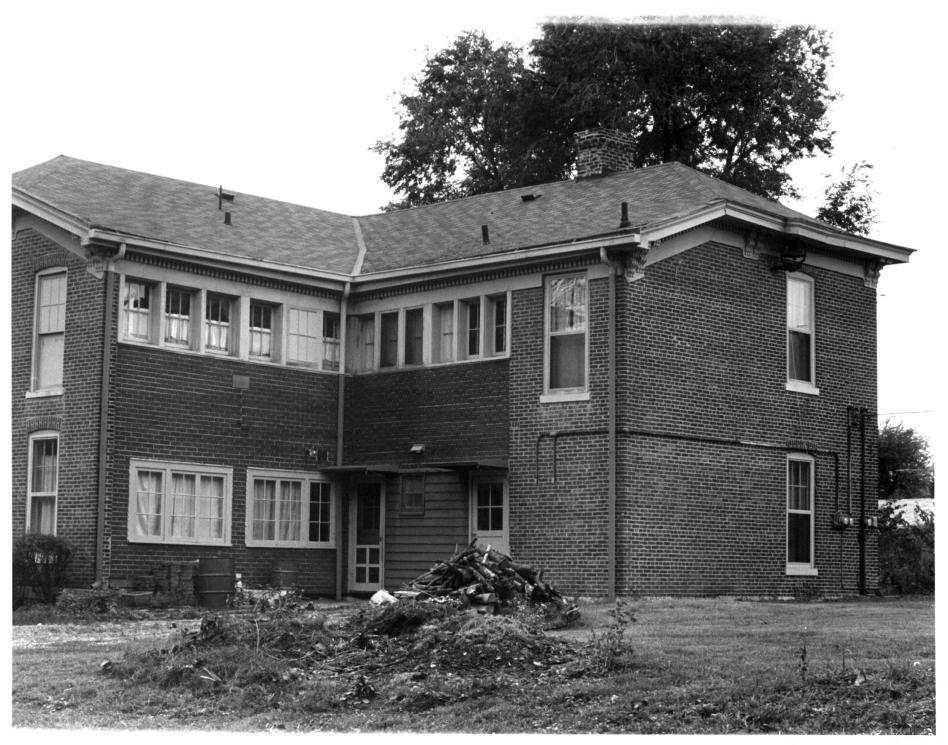

10-15-79

unknown
October, 1979
Unknown
North and east facades, camera facing southwest
#4 of 5

DIRECTION: Looking Southwest

Moore-Christian House Indianapolis, Indiana Unknown October, 1979 Unknown Camera facing southwest #5 of 5 DIRECTION = Southwest