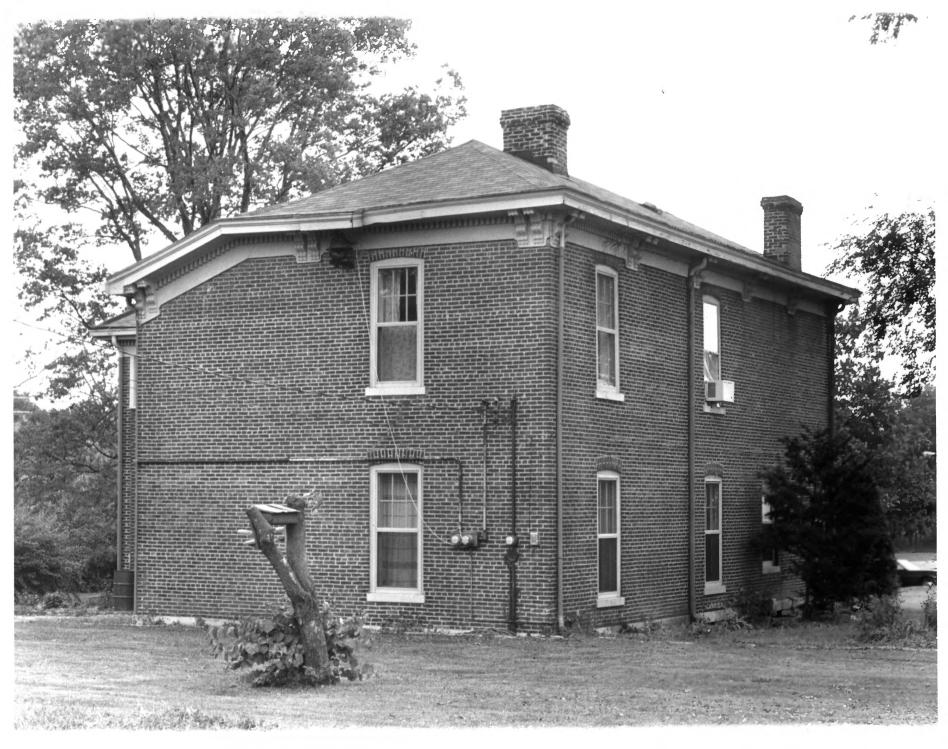

## 10-15-79

Moore-Christian House Indianapolis, Indiana Unknown October, 1979 Unknown North and west facades, camera facing

southeast #3 of 5 DIKECTION = LOOKING Journ EasT

Moore-Christian House Indianapolis, Indiana unknown