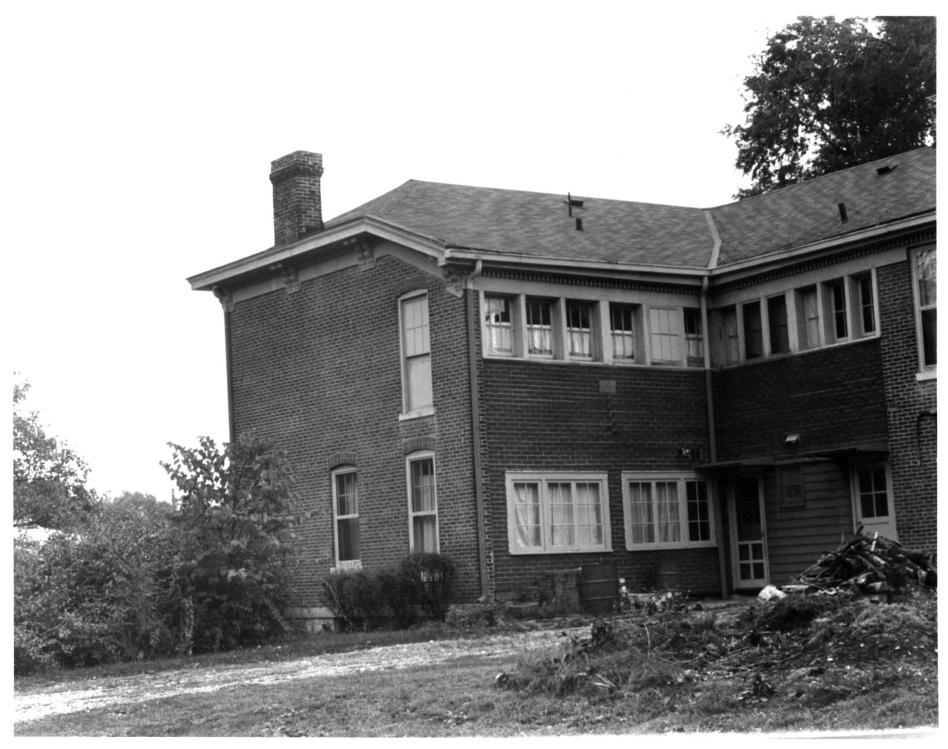

## 10-15-79

Moore-Christian House Indianapolis, Indiana Unknown October, 1979 Unknown North and west facades, camera facing

southeast #3 of 5 DIKECTION = LOOKING Journ EasT

Moore-Christian House Indianapolis, Indiana unknown