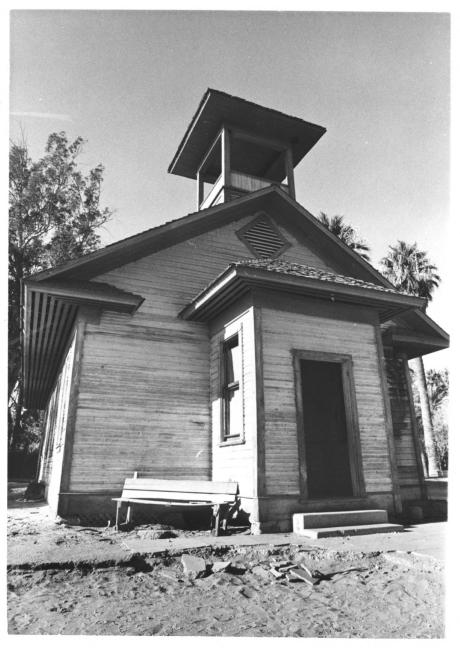

|    | UNITED STATES DEPARTMENT OF THE INTERIOR<br>NATIONAL PARK SERVICE   |                                            |                                                                                                                  |  |  |
|----|---------------------------------------------------------------------|--------------------------------------------|------------------------------------------------------------------------------------------------------------------|--|--|
|    | NATIONAL REGISTER OF HISTORIC PLACES                                |                                            |                                                                                                                  |  |  |
|    | PROPERTY PHOTOGRAPH FORM                                            |                                            |                                                                                                                  |  |  |
|    | (Type all entries - attach to or enclose with photograph)           | ENTRY NUMBER                               | DATE                                                                                                             |  |  |
|    |                                                                     | MAY 1 7 197                                |                                                                                                                  |  |  |
| 1. | NAME 181/0                                                          |                                            |                                                                                                                  |  |  |
|    | COMMON A MERINEZ HISTORICAL DISTRICT                                |                                            |                                                                                                                  |  |  |
| _  | AND AND THIS DEPENDED INDIAN AGENCY                                 |                                            |                                                                                                                  |  |  |
| 2. |                                                                     |                                            |                                                                                                                  |  |  |
|    | STREET NOV 30 1972<br>On Flacktop Rd. off Ave. 66, south of Hwy. 86 |                                            |                                                                                                                  |  |  |
| )  | CITY OF TREGISTERIOR S-MARTINEZ INDIAN RESERVATION                  |                                            | 4                                                                                                                |  |  |
| •  | STATE CODE COUNTY: Rive                                             | rside                                      | CODE                                                                                                             |  |  |
| •  | Rive                                                                |                                            | 065                                                                                                              |  |  |
| З. | PHOTO REFERENCE                                                     | and the second second second               | and the second |  |  |
|    | PHOTO CREDIT: Vic Cox, WESTWAYS Magazine                            |                                            |                                                                                                                  |  |  |
|    | • DATE OF PHOTO: 1971                                               |                                            |                                                                                                                  |  |  |
| !  | NEGATIVE FILED AT: WESTWAYS MAGAZINE, Van Nuys, CA                  |                                            |                                                                                                                  |  |  |
| 4. | IDENTIFICATION                                                      | ter en | ng kapanan                                                                                                       |  |  |
|    | DESCRIBE VIEW, DIRECTION, ETC.                                      |                                            |                                                                                                                  |  |  |
|    | Schoolhouse. Front of building looking W-<br>(Photograph #1)        | SW                                         |                                                                                                                  |  |  |