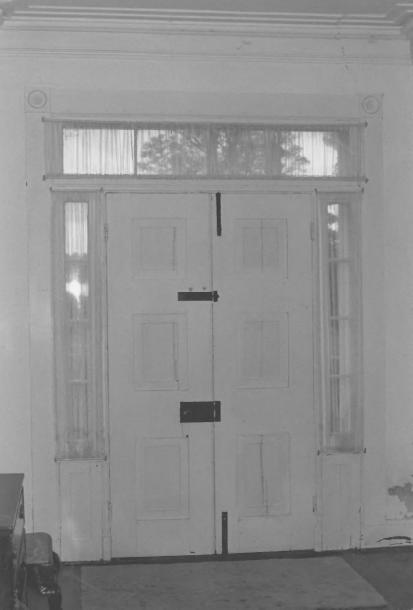

## NOV 28 1980 Williams Plains

Prince George's County, Maryland Ronald L. Andrews, July 23, 1980 Neg. loc. Maryland Historical Trust Interior, 1st floor, staircase 4 of 7

OCT 2 8 1980

OCT 2 8 1980 Williams Plains Prince George's County, Maryland Ronald L. Andrews, July 23, 1980 Neg. loc. Maryland Historical Trust Interior, 1st floor, front door