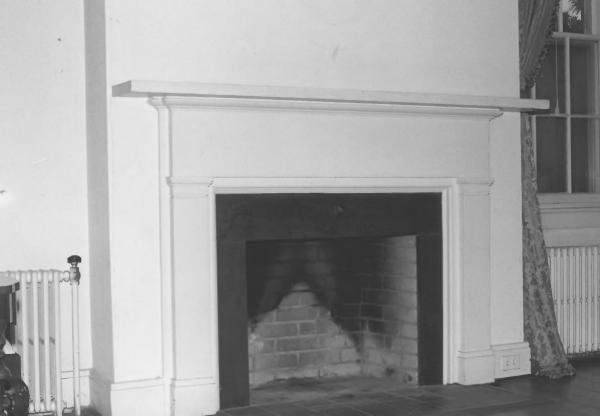

Williams Plains Prince George's County, Maryland Ronald L. Andrews, July 23, 1980 Neg. loc. Maryland Historical Trust Interior, 1st floor, SW parlor mantel OCT 2 8 1980 7 of .7 NOV 28 1980