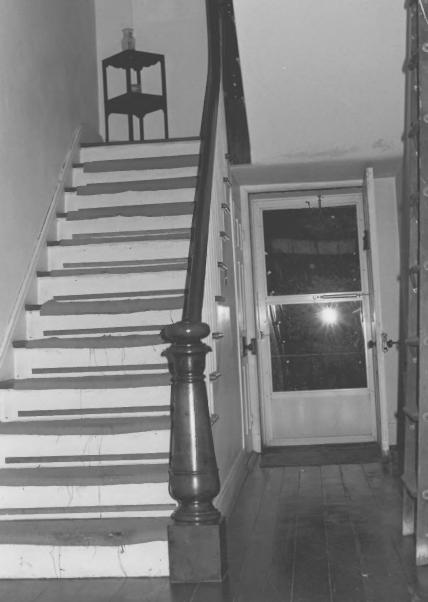

## NOV 28 1980 Williams Plains

Prince George's County, Maryland Ronald L. Andrews, July 23, 1980 Neg. loc. Maryland Historical Trust Interior, 1st floor, staircase 4 of 7

OCT 2 8 1980

OCT 2 8 1980 Williams Plains Prince George's County, Maryland Ronald L. Andrews, July 23, 1980 Neg. loc. Maryland Historical Trust Interior, 1st floor, front door