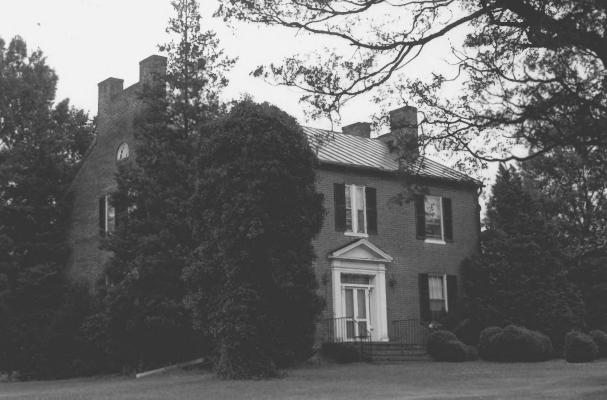

OCT 2 8 1980 Williams Plains Prince George's County, Maryland Ronald L. Andrews, July 23, 1980 Neg. loc. Maryland Historical Trust S elevation of house

1 of 7

NOV 28 1980

Williams Plains Prince George's County, Maryland Ronald L. Andrews, July 23, 1980 Neg. loc. Maryland Historical Trust SW elevation of house 2 of 7 NNV 28 1980 OCT 2 8 1980