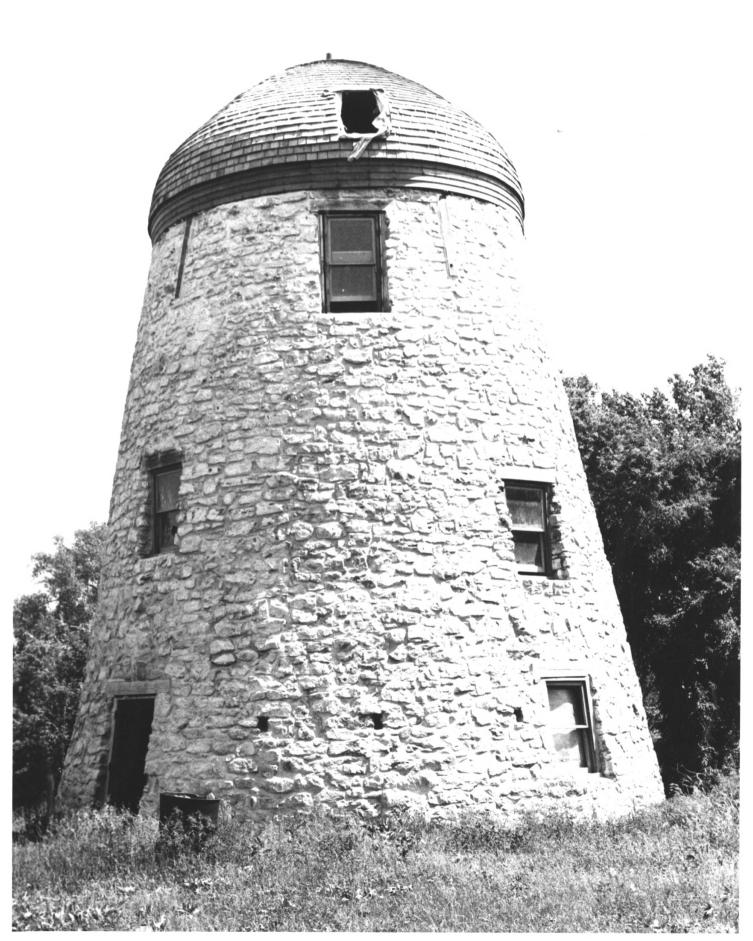

NATIONAL PARK SERVICE Minnesota NATIONAL REGISTER OF HISTORIC PLACES COUNTY Blue Earth PROPERTY PHOTOGRAPH FORM FOR NPS USE ONLY (Type all entries - attach to or enclose with photograph) ENTRY NUMBER 9 18.27.0003 860 Z 1. NAME 0 соммон: Seppman Mill AND/OR HISTORIC: 2. LOCATION STREET AND NUMBER: U Section 18, T 108 N, R 27 W, near Mankato in Minneopa State Park. CITY OR TOWN: 2 Mankato STATE: COUNTY: CODE CODE Minnesota 56001 22 Blue Earth 013 3. PHOTO REFERENCE PHOTO CREDIT: Diana Mitchell DATE OF PHOTO: 1970 ш NEGATIVE FILED AT: Minnesota Historical Society, Building 25, Fort Snelling St. Faul 55111 ш 4. IDENTIFICATION DESCRIBE VIEW, DIRECTION, ETC. JAN 27 1971 View of the mill taken from the northwest. NATIONAL REGISTER