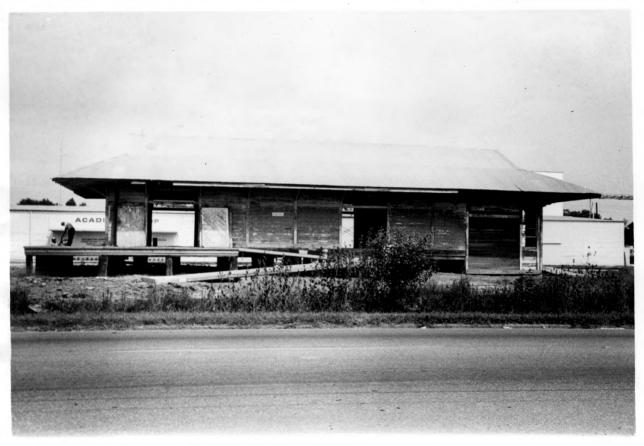

Eunice Railroad Depot Eunice, La. St. Landry Parish Taken by: Greg Legros Date taken: April 1982 Negative at: 461 Bertheaud Ave., Opelousas, La. Photo #1 Northwest

Eunice Railroad Depot Eunice, La. St. Landry Parish Taken by: Greg Legros Date taken: April 1982 Negative at: 461 Bertheaud Ave., Opelousas, La. Photo #2 Northeast