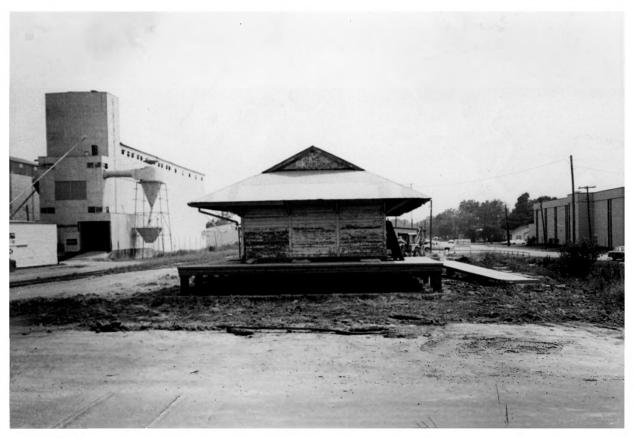

Eunice Railroad Depot Eunice, La. St. Landry Parish Taken by: Greg Legros Date taken: April 1982 Photo #3 Southwest Negative at: 461 Bertheaud Ave., Opelousas, La.

Midland Branch Railroad Depot Eunice, LA Press Photographer Eunice News August 1983 Looking North Photo 1

Midland Branch Railroad Depot Eunice, LA Press Photographer Eunice News August 1983 Looking East Photo 2

Midland Branch Railroad Depot Eunice, IA Press Photographer Eunice News August 1983 Looking south Photo 3