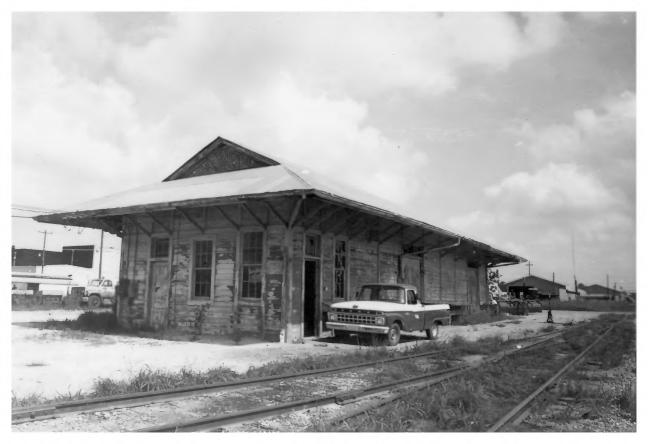

Eunice Railroad Depot Eunice, La. St. Landry Parish Taken by: Greg Legros Date taken: April 1982 Negative at: 461 Bertheaud Ave., Opelousas, La. Photo #1 Northwest

Eunice Railroad Depot Eunice, La. St. Landry Parish Taken by: Greg Legros Date taken: April 1982 Negative at: 461 Bertheaud Ave., Opelousas, La. Photo #2 Northeast