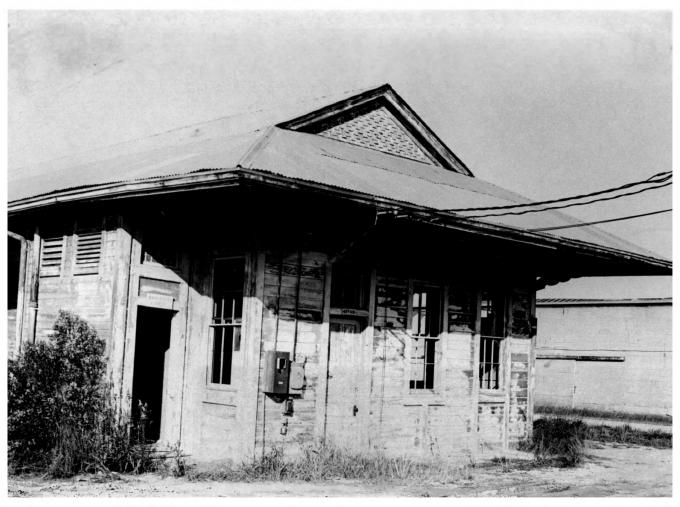

Eunice Railroad Depot Eunice, La. St. Landry Parish Taken by: Greg Legros Date taken: April 1982 Negative at: 461 Bertheaud Ave., Opelousas, La. Photo #1 Northwest

Eunice Railroad Depot Eunice, La. St. Landry Parish Taken by: Greg Legros Date taken: April 1982 Negative at: 461 Bertheaud Ave., Opelousas, La. Photo #2 Northeast