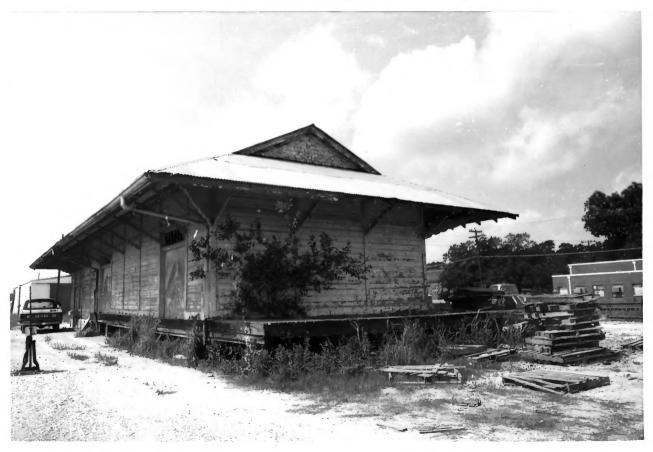

Eunice Railroad Depot Eunice, La. St. Landry Parish Taken by: Greg Legros Date taken: April 1982 Photo #3 Southwest Negative at: 461 Bertheaud Ave., Opelousas, La.

Midland Branch Railroad Depot Eunice, LA Press Photographer Eunice News August 1983 Looking North Photo 1