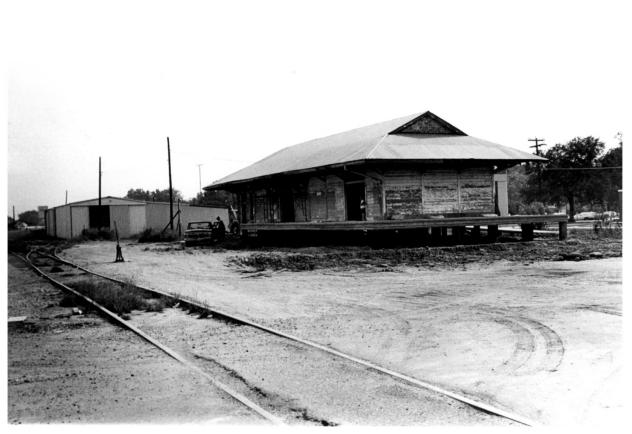

Midland Branch Railroad Depot Eunice, LA Press Photographer Eunice News August 1983 Looking southwest Photo

Midland Branch Railroad Depot Eunice, LA Press Photographer Eunice News August 1983 Looking southwest Photo