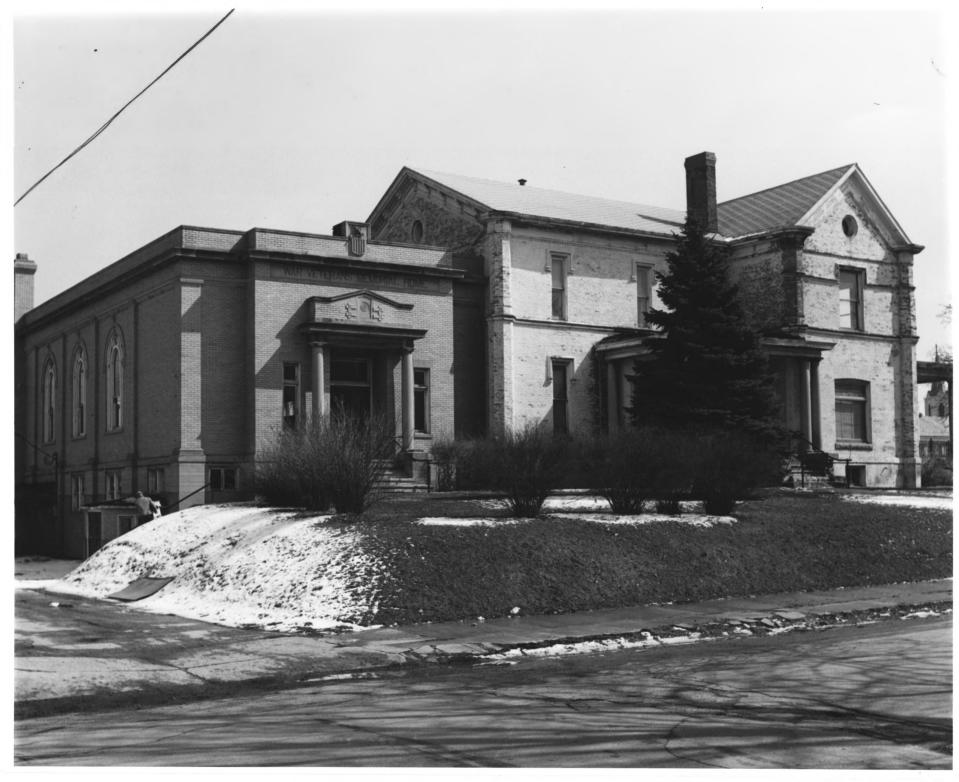

Cass County Memorial Home Logansport, Indiana

Photographer: Rich Vorhees Date: March 11, 1980 Location of negative: Vorhees Studio 1100 E. Broadway Logansport, Indiana 46947 West facade, looking southeast Photograph 2