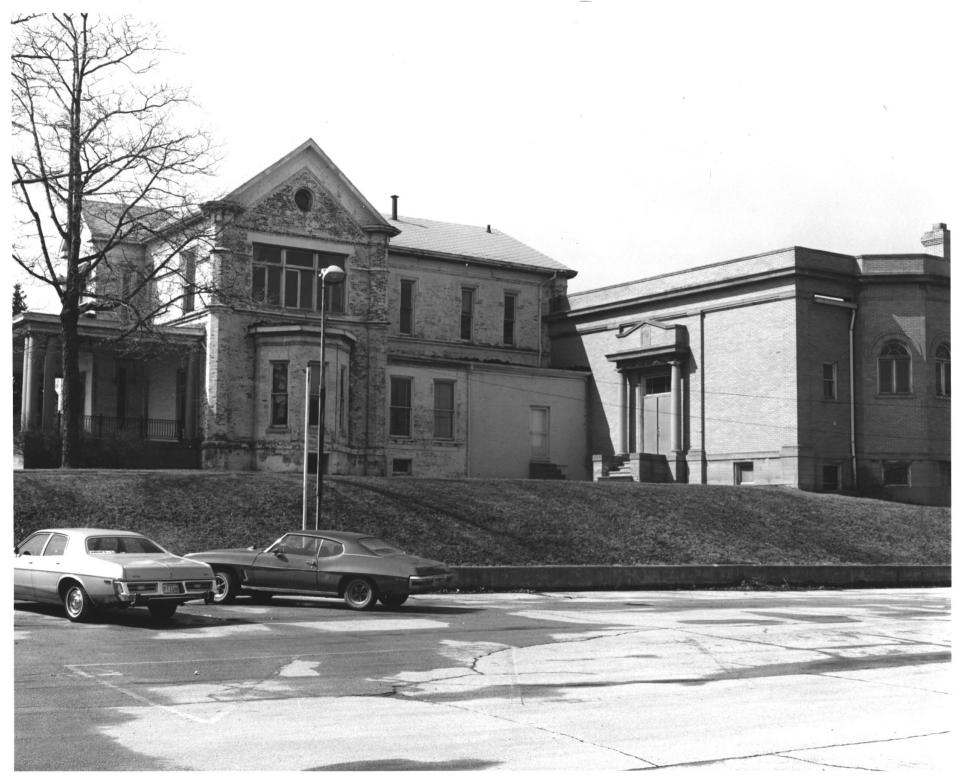

Cass County Memorial Home Logansport, Indiana

Phtotgrapher: Rich Vorhees Date: March 11, 1980 Location of negative: Vorhees Studio 1100 E. Broadway

Logansport, Indiana 46947

East Facade, looking northwest Phtotgraph 3