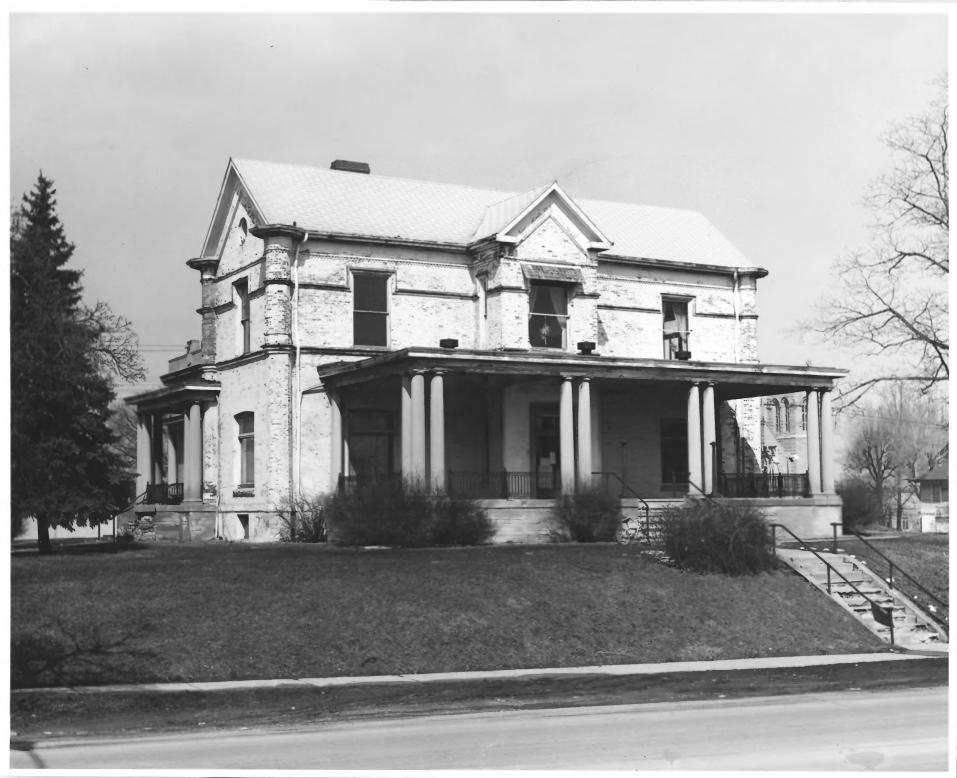

Cass County Memorial Home Logansport, Indiana Photographer: Rich Vorhees Date: March 11, 1980 Location of negative: Vorhees Studio 1100 E. Broadway

Logansport, Indiana 46947 South facade, looking northeast Photograph 1