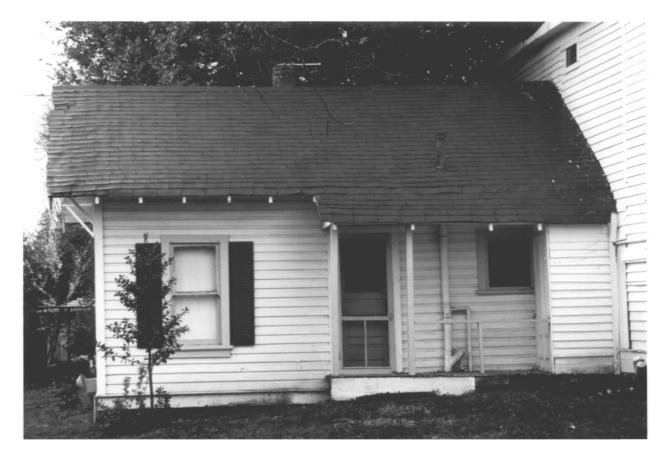

6 of 8 Northeast elevation, showing ell added in the early 1900s.

Kimberly Demuth Photo, 1986 3136 NE 20th Avenue Portland, OR 97212

7 of 8 Northeast elevation of ell.

Kimberly Demuth Photo, 1986 3136 NE 20th Avenue Portland, OR 97212