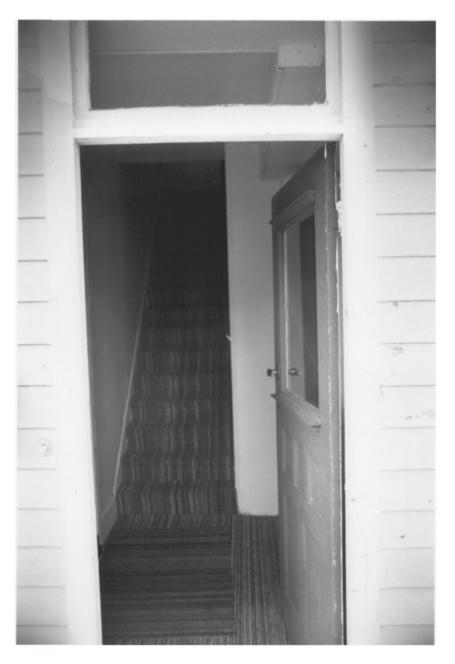

on before 1985 window replacements.



Kimberly Demuth Photo, 1986 3136 NE 20th Avenue Portland, OR 97212

2 of 8 Northwest (front) elevation.



Kimberly Demuth Photo, 1986 3136 NE 20th Avenue Portland, OR 97212

3 of 8 Southwest end elevation.



Kimberly Demuth Photo, 1986 3136 NE 20th Avenue Portland, OR 97212

4 of 8 Close view of front porch with deck and railing added 1900-1910, and remodeled in 1940s.



Kimberly Demuth Photo, 1986 3136 NE 20th Avenue Portland, OR 97212

5 of 8 Facade window replacement detail; window trim intact throughout.



Kimberly Demuth Photo, 1986 3136 NE 20th Avenue Portland, OR 97212

6 of 8 Northeast elevation, showing ell added in the early 1900s.



Kimberly Demuth Photo, 1986 3136 NE 20th Avenue Portland, OR 97212

7 of 8 Northeast elevation of ell.



Kimberly Demuth Photo, 1986 3136 NE 20th Avenue Portland, OR 97212

8 of 8 Front entrance and stairhall.