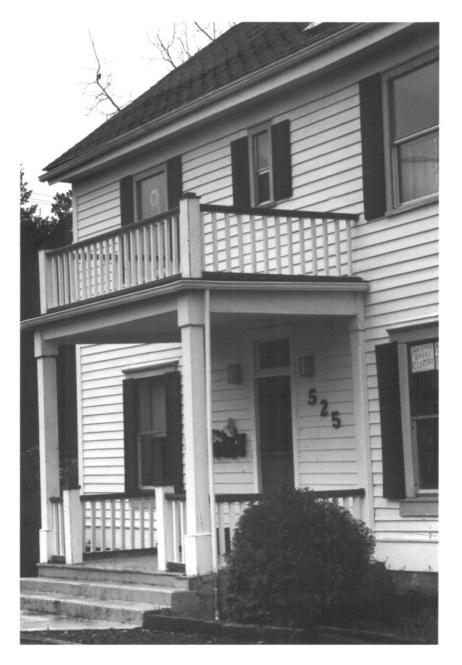

2 of 8 Northwest (front) elevation.

Kimberly Demuth Photo, 1986 3136 NE 20th Avenue Portland, OR 97212

3 of 8 Southwest end elevation.

Kimberly Demuth Photo, 1986 3136 NE 20th Avenue Portland, OR 97212

4 of 8 Close view of front porch with deck and railing added 1900-1910, and remodeled in 1940s.

Kimberly Demuth Photo, 1986 3136 NE 20th Avenue Portland, OR 97212

5 of 8 Facade window replacement detail; window trim intact throughout.

Kimberly Demuth Photo, 1986 3136 NE 20th Avenue Portland, OR 97212