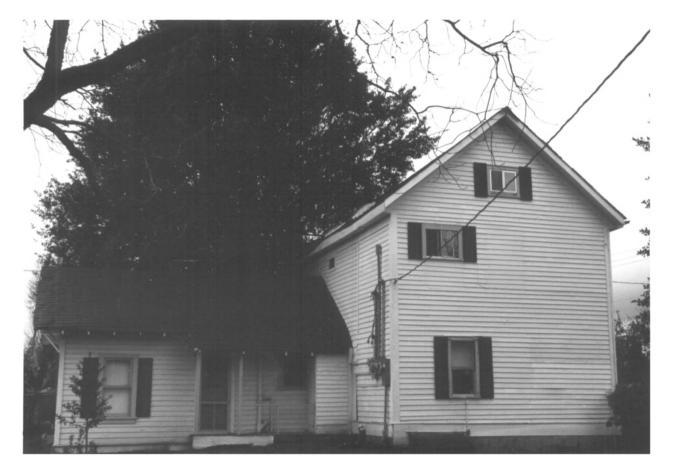

Clackamas County Cultural Resource Inventory Photo 1984 Clackamas County Planning Dept., Oregon City, OR

1 of 8 Northwest (front) elevation before 1985 window replacements.

Kimberly Demuth Photo, 1986 3136 NE 20th Avenue Portland, OR 97212

2 of 8 Northwest (front) elevation.

Kimberly Demuth Photo, 1986 3136 NE 20th Avenue Portland, OR 97212

3 of 8 Southwest end elevation.

Kimberly Demuth Photo, 1986 3136 NE 20th Avenue Portland, OR 97212

4 of 8 Close view of front porch with deck and railing added 1900-1910, and remodeled in 1940s.