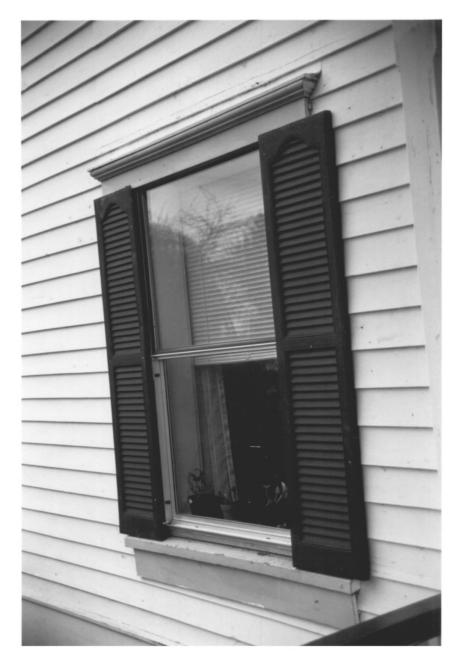

Kimberly Demuth Photo, 1986 3136 NE 20th Avenue Portland, OR 97212

5 of 8 Facade window replacement detail; window trim intact throughout.

Kimberly Demuth Photo, 1986 3136 NE 20th Avenue Portland, OR 97212