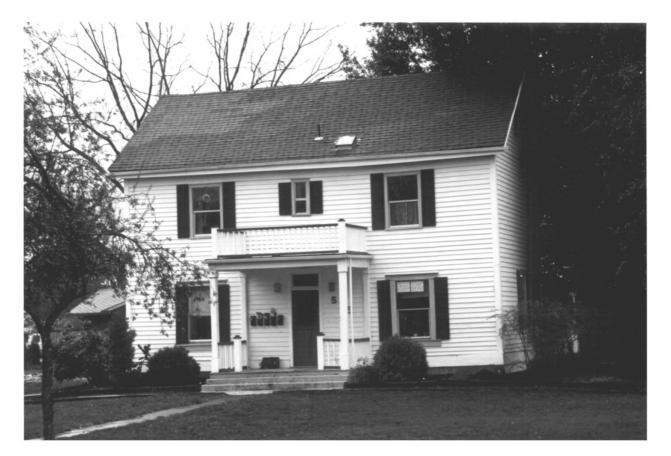

2 of 8 Northwest (front) elevation.

Kimberly Demuth Photo, 1986 3136 NE 20th Avenue Portland, OR 97212

3 of 8 Southwest end elevation.

Kimberly Demuth Photo, 1986 3136 NE 20th Avenue Portland, OR 97212

4 of 8 Close view of front porch with deck and railing added 1900-1910, and remodeled in 1940s.