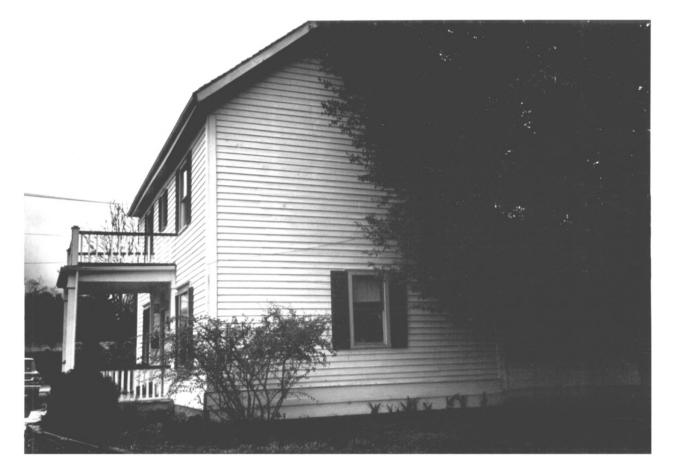

2 of 8 Northwest (front) elevation.

Kimberly Demuth Photo, 1986 3136 NE 20th Avenue Portland, OR 97212

3 of 8 Southwest end elevation.

Kimberly Demuth Photo, 1986 3136 NE 20th Avenue Portland, OR 97212

4 of 8 Close view of front porch with deck and railing added 1900-1910, and remodeled in 1940s.