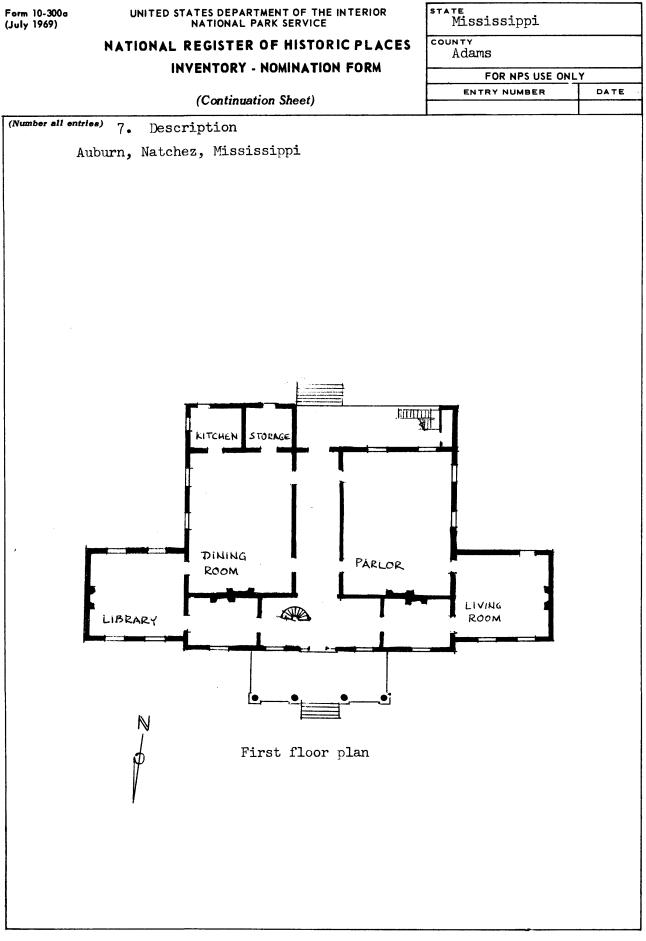

DESCRIBE THE PRESENT AND ORIGINAL (if known) PHYSICAL APPEARANCE

Auburn was first described by its designer and builder, Levi Weeks, in September 1812:

"The brick house I am building is just without the city line and is designed for the most magnificent building in the Territory. The body of this house is 60 by 45 feet with a portico of 31 feet projecting 12 feet supported by 4 Ionic columns with the Corinthian entablature, the ceiling vaulted, the house two stories with a geometrical staircase to ascend to the second story. This is the first house in the Territory on which was ever attempted any of the orders of Architecture. The site is one of those peculiar situations which combines all the delight of romance, the pleasure of rurality, and the approach of sublimity. I am the more particular in describing this seat not only to give you an idea of the progress of improvement but to inform you what you will hear with pleasure, that the owner of it is a Yankey, a native of our own state, Massachusetts, and is now in Boston on a visit. His name is Lyman Harding."

The quality and variety of the original interior and exterior wood trim distinguishes Auburn. Although the pedimented interior doors and handsomely detailed mantels are Georgian in character and hardly pace-setting, the treatment of the sidelighted entrances at both levels appears inventive and unique. The principal contribution of Levi Weeks at Auburn is the two-story order of the portico which became a model for Natchez houses and has come to symbolize all southern plantation houses. Its use in domestic architecture here precedes similar porticoes at the University of Virginia and their application to Arlington (Virginia) and the White House in the 1820s.