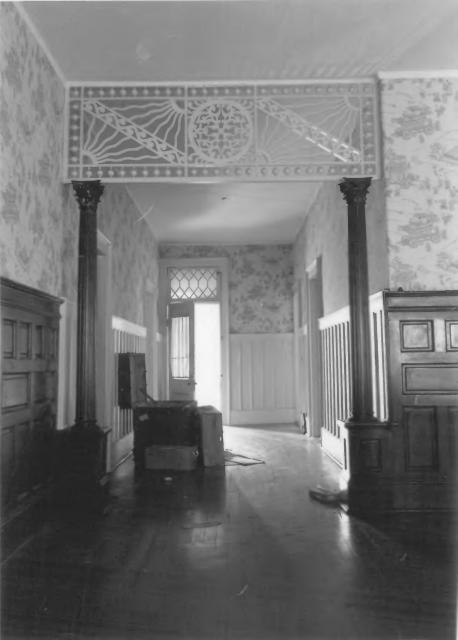

### SEE INSTRUCTIONS IN HOW TO COMPLETE NATIONAL REGISTER FORMS TYPE ALL ENTRIES ENCLOSE WITH PHOTOGRAPH

| 1 | NAME                                            |                    |                    | - :<br>:         |
|---|-------------------------------------------------|--------------------|--------------------|------------------|
|   | HISTORIC<br>Schaefer-Marks House                | 1                  | ,                  |                  |
| _ | AND/OR COMMON                                   |                    |                    |                  |
| 2 | LOCATION                                        |                    |                    |                  |
| · | CITY, TOWN<br>Toccoa                            | VICINITY OF        | COUNTY<br>Stephens | STATE<br>Georgia |
| 3 | <b>PHOTO REFERENCE</b>                          | - 46               | 1-                 |                  |
|   | PHOTO CREDIT Jean K. Buckley                    |                    | DATE OF PHOTO      | Winter 1974      |
|   | NEGATIVE FILED AT Gerogia Dept. of 1            | Natural Resources  |                    |                  |
| 4 | IDENTIFICATION                                  | 3                  |                    |                  |
|   | DESCRIBE VIEW, DIRECTION, ETC. IF DISTRICT, GIV |                    |                    | PHOTO NO 4-45    |
|   | Interior view of first f                        | loor from foyer to | central hall and   | study door.      |