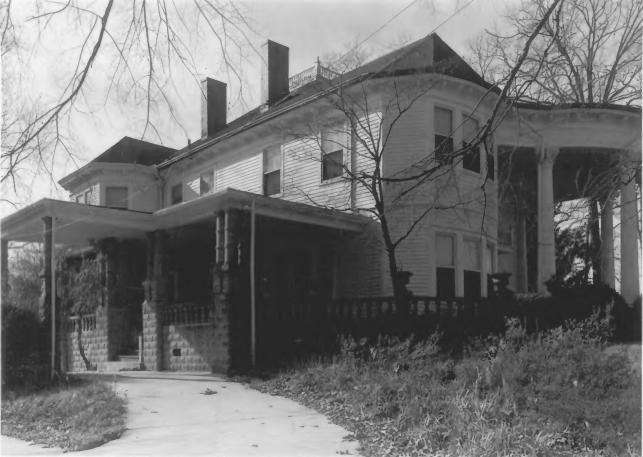

### SEE INSTRUCTIONS IN HOW TO COMPLETE NATIONAL REGISTER FORMS TYPE ALL ENTRIES ENCLOSE WITH PHOTOGRAPH

| 1 | NAME           |                 |                   |                     |               |               |
|---|----------------|-----------------|-------------------|---------------------|---------------|---------------|
|   | HISTORIC       | chaefer-Ma      | arks House        |                     |               |               |
|   | AND/OR COMMO   | N               |                   |                     |               |               |
| 2 | LOCATIO        | DN              |                   |                     |               |               |
|   | CITY, TOWN     | occoa           |                   | VICINITY OF         | Stephens      | Georgia       |
| 3 | РНОТО I        | REFEREI         | NCE               |                     |               |               |
|   | PHOTO CREDIT   | Jean K.         | Buckley           |                     | DATE OF PHOTO | Winter 1974   |
|   | NEGATIVE FILED | Georgia         | Dept. of          | Natural Resour      | ces           |               |
| 4 | IDENTIF        | ICATIO          | V                 |                     |               |               |
|   | DESCRIBE VIEW, | DIRECTION, ETC. | IF DISTRICT, GIVE | BUILDING NAME & STR | EET           | PHOTO NO 1 25 |
|   | View of        | F rear and      | side faca         | de; photograp       | her facing    |               |