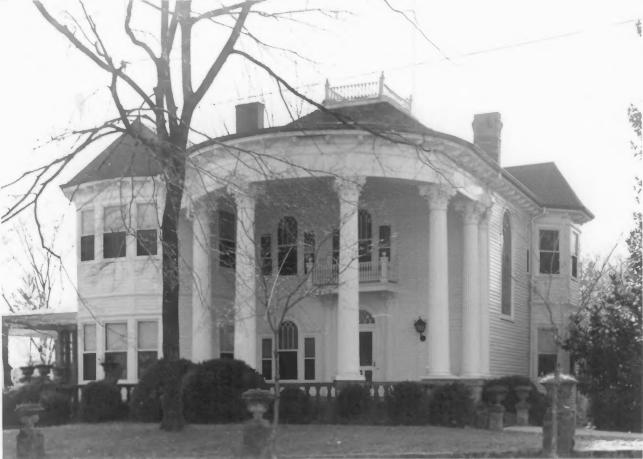

### SEE INSTRUCTIONS IN HOW TO COMPLETE NATIONAL REGISTER FORMS TYPE ALL ENTRIES ENCLOSE WITH PHOTOGRAPH

| 1 | NAME             |                          |                                  |                    |                  |
|---|------------------|--------------------------|----------------------------------|--------------------|------------------|
|   | HISTORIC         | Schaefer-Mark            | s House                          |                    |                  |
|   | AND/OR COMMO     | N                        |                                  |                    |                  |
| 2 | LOCATIO          | ON                       |                                  |                    |                  |
|   | CITY, TOWN       | coa                      | VICINITY OF                      | COUNTY<br>Stephens | STATE<br>Georgia |
| 3 | РНОТО И          | REFERENCE                |                                  |                    | -                |
|   | PHOTO CREDIT     | Jean K. Buckl            | eyky                             | DATE OF PHOTO      | Winter 1974      |
|   | NEGATIVE FILED   | AT Georgia Dept.         | of NAtural Resources             |                    |                  |
| 4 | IDENTIF          | ICATION                  |                                  |                    |                  |
|   | DESCRIBE VIEW, I | DIRECTION, ETC. IF DISTR | ICT, GIVE BUILDING NAME & STREET |                    | PHOTO NO 5 0 5   |

Front facade view; photographer facing