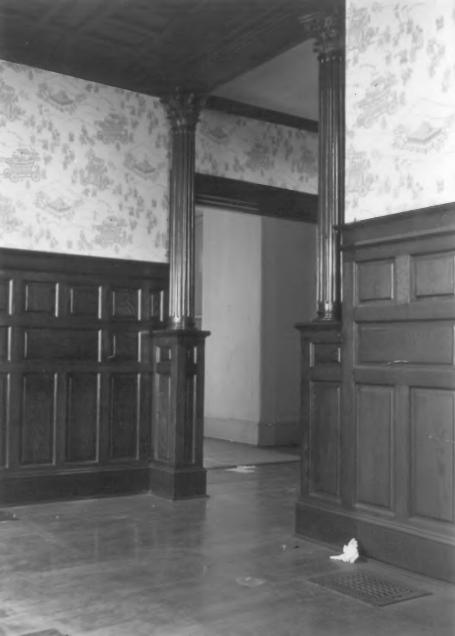

### SEE INSTRUCTIONS IN HOW TO COMPLETE NATIONAL REGISTER FORMS TYPE ALL ENTRIES ENCLOSE WITH PHOTOGRAPH

| 1 | NAME                                            |                    |                    | - :<br>:         |
|---|-------------------------------------------------|--------------------|--------------------|------------------|
|   | HISTORIC<br>Schaefer-Marks House                | 1                  | ,                  |                  |
| _ | AND/OR COMMON                                   |                    |                    |                  |
| 2 | LOCATION                                        |                    |                    |                  |
| · | CITY, TOWN<br>Toccoa                            | VICINITY OF        | COUNTY<br>Stephens | STATE<br>Georgia |
| 3 | <b>PHOTO REFERENCE</b>                          | - 46               | 1-                 |                  |
|   | PHOTO CREDIT Jean K. Buckley                    |                    | DATE OF PHOTO      | Winter 1974      |
|   | NEGATIVE FILED AT Gerogia Dept. of 1            | Natural Resources  |                    |                  |
| 4 | IDENTIFICATION                                  | 3                  |                    |                  |
|   | DESCRIBE VIEW, DIRECTION, ETC. IF DISTRICT, GIV |                    |                    | PHOTO NO 4-45    |
|   | Interior view of first f                        | loor from foyer to | central hall and   | study door.      |