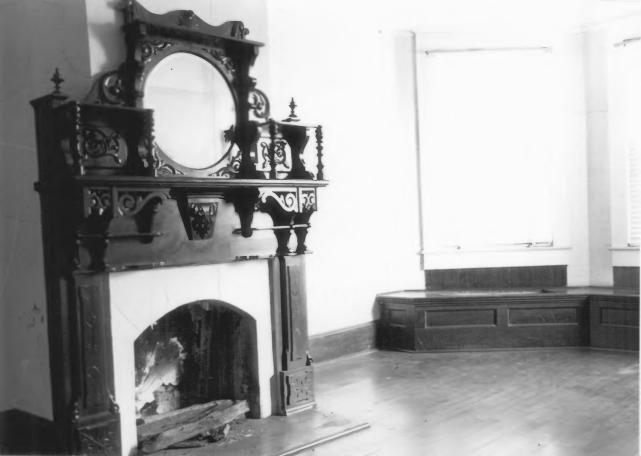

**IDENTIFICATION** 

DESCRIBE VIEW, DIRECTION, ETC. IF DISTRICT, GIVE BUILDING NAME & STREET Victorian mantel found in rear left second floor bedroom. PHOTO NO 2

Form No. 10-301a (Pev. 10-7 +)

> UNITED STATES DEPARTMENT OF THE INTERIOR NATIONAL PARK SERVICE