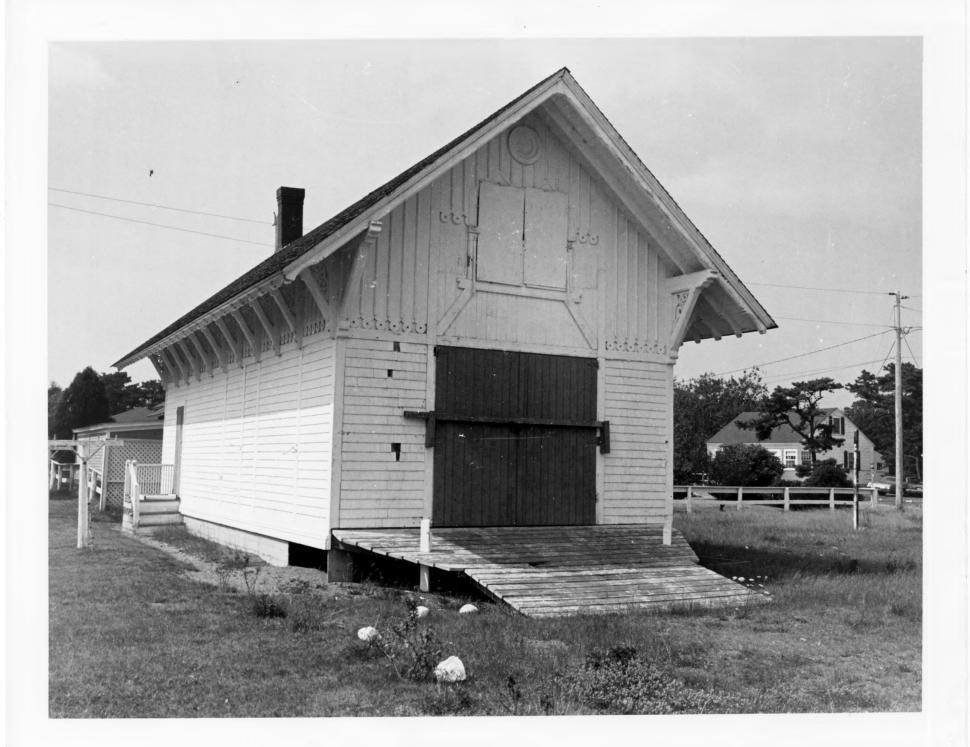

4. IDENTIFICATION

DESCRIBE VIEW, DIRECTION, ETC.

View of building from the southeast.