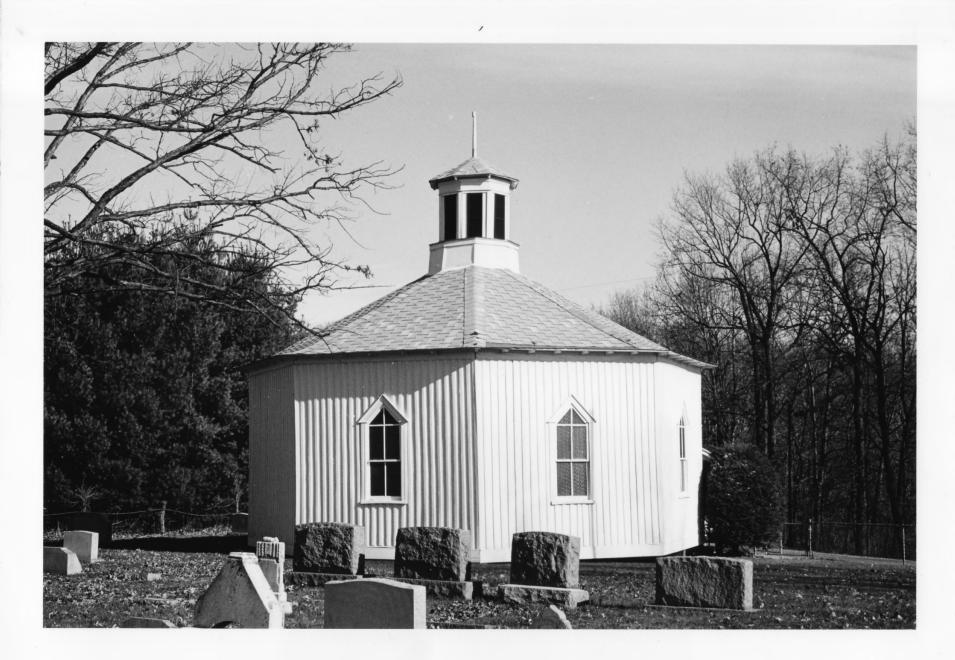

Property name: Albert's Chapel Location: Sandhill vicinity, U.S. Route 119/33,

Calhoun County, WV

Photo credit: Rodney'S. Collins Date of photo: November 1980

Negative filed at: Dept. of Culture & History, Historic Preservation Unit, The Cultural Cente

Capitol Complex, Charleston, WV 25305

Description of photo:

Rear (West) elevation
DEC 22 1981

Direction of photo: Looking Northeast

Photos of 2

Property name: Albert's Chapel Location:

Sandhill vicinity, U.S. Route 119/33,