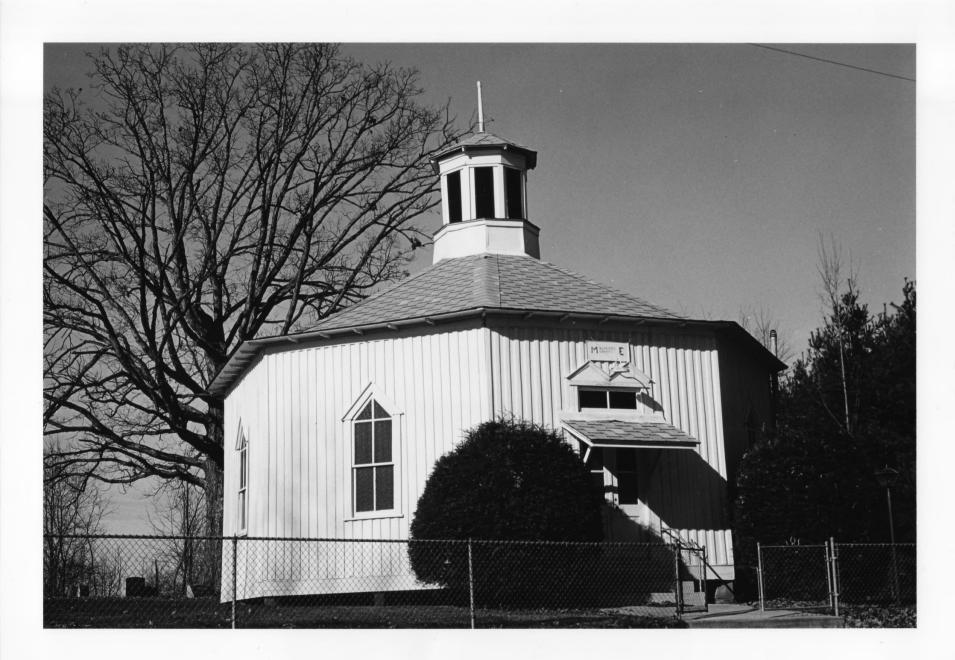

Calhoun County, WV

Photo credit: Rodney S. Collins Date of photo: November 1980

Negative filed at: Dept. of Culture & History Historic Preservation Unit, The Cultural Center, Capitol Complex, Charleston, WV 2000

Description of photo:

Front (East) elevation

Direction of photo:

Looking Northwest

DEC 2 2 1981

Photo 2 of 2