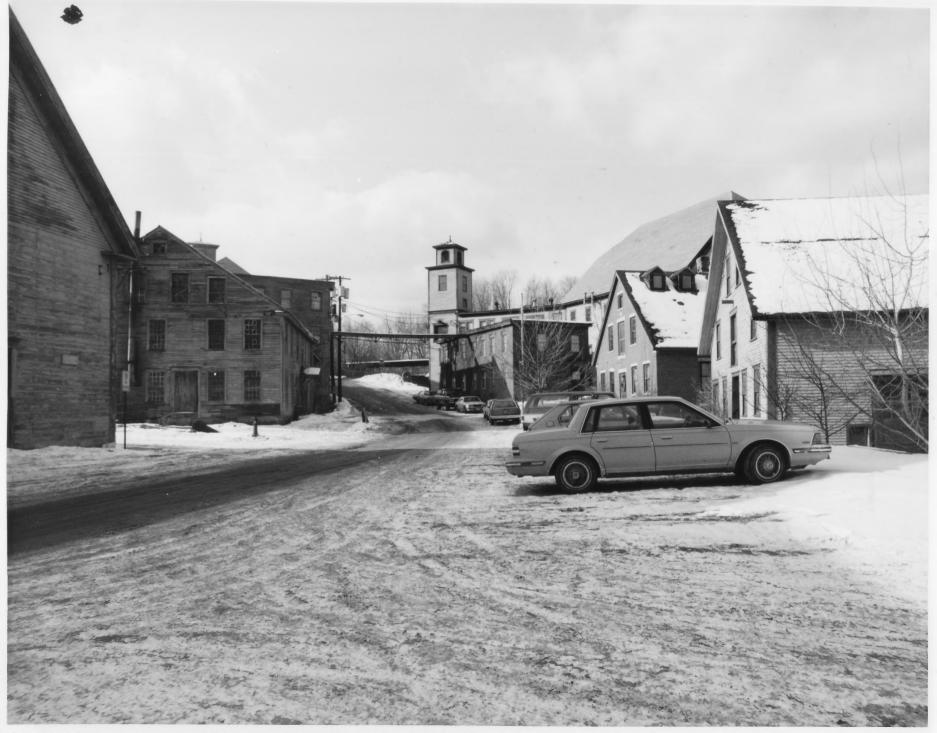

Photographer facing N NE E SE S SW NW Photo Date: 3/1985

Photo Number  $_4$ of 8

| NATIONAL REGISTER OF HISTORIC DU COL                                                                                                                                                                                                                                                                         |              |
|--------------------------------------------------------------------------------------------------------------------------------------------------------------------------------------------------------------------------------------------------------------------------------------------------------------|--------------|
| NATIONAL REGISTER OF HISTORIC PLACES PROPERTY PHOTOGRAPH FORM: NEW HAMPSHIRE   Historic Name: Hillsborough Hosiery Mills   Common Name: CONTOOCCOK MILLS INDUSTRIAL DISTRICT   NR District: same   Address: Mill Street   City/Town/State: Hillsboro, New Hampshire   Photographer: Hillsboro, New Hampshire |              |
| Negative with: Leslie Beliveau   Mill Street, Hillsboro, New Hampshire   Description: View looking west up Mill Street, (R to L) Storage Barn (#7), Marcy House (#3)   Picker House (#3) Dye House (#5).   Photographer facing N NE E SE S SW W NW Photo Date: 3/1985                                        | # <b>8</b> ) |