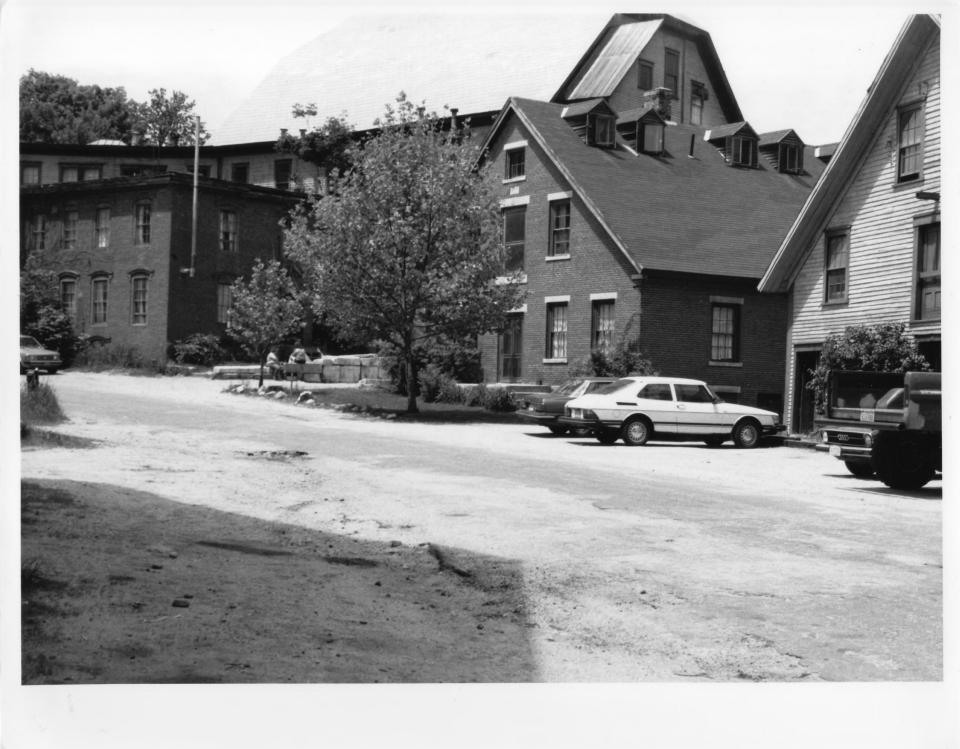

9 1985

Historic Name: Hillsborough Hosiery Mills Common Name: CONTOOCOOK MILLS INDUSTRIAL DISTRICT NR District: same Address: Mill Street City/Town/State:Hillsboro, New Hampshire Photographer: Leslie Belliveau

Negative with: Leslie Beliveau Mill Street, Hillsboro, New Hampshire Description: Storage Barn (#7).

Photographer facing N NE E SESSW W NW Photo Date: 3/1985

Photo Number<sub>6</sub> of 8

| Historic Name:<br>Common Name:<br>NR District:<br>Address:<br>City/Town/State:<br>Photographer: | Eillsborough Hosiery Mills<br>CONTOOCOOK MILLS INDUSTRIAL DISTRICT<br>same<br>Mill Street<br>Hillsboro, New Hampshire<br>Leslie Belliveau |
|-------------------------------------------------------------------------------------------------|-------------------------------------------------------------------------------------------------------------------------------------------|
| Negative with:                                                                                  | Leslie Beliveau                                                                                                                           |
| Desertat                                                                                        | Mill Street, Hillsboro, New Hampshire<br>Storage Barn (#6).                                                                               |
| Photographer facin                                                                              |                                                                                                                                           |