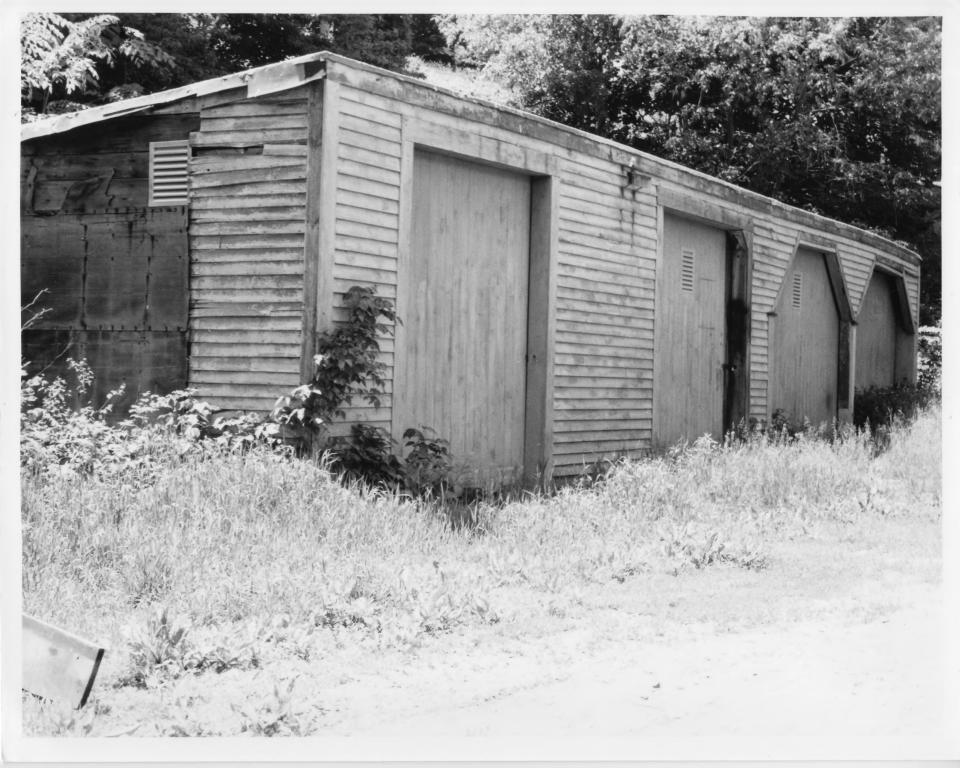

Negative with: Leslie Beliveau Mill Street, Hillsboro, New Hamoshire Garage (#9).

Garage (#9). Photographer facing N NE E SE S SW W NW Photo Date: 3/1985

Photo Number

8<sup>of</sup> 8