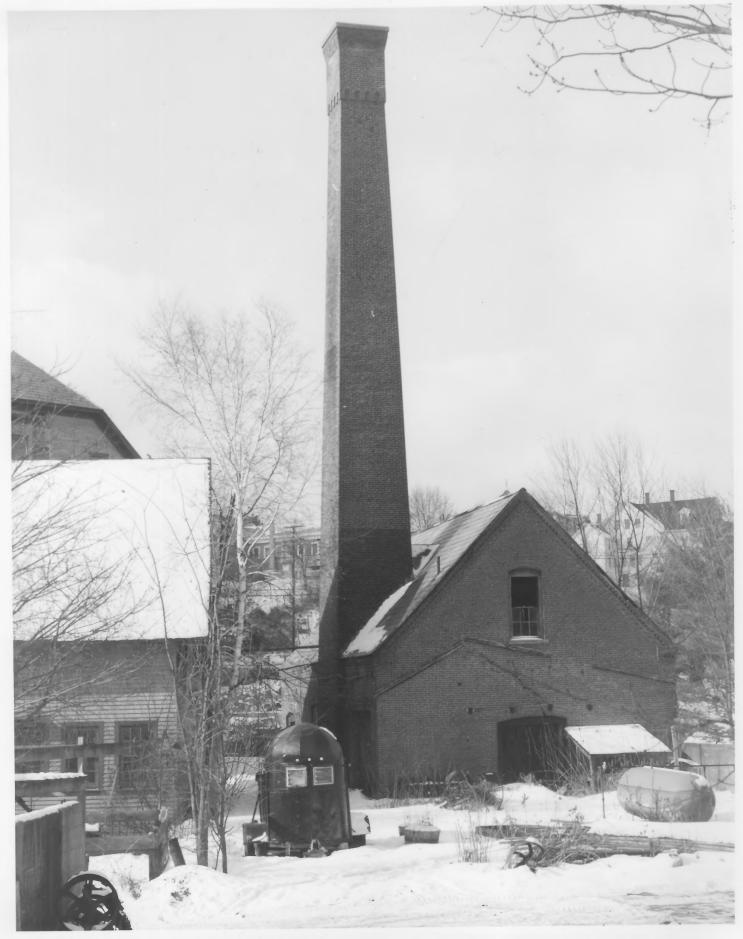

| Historic Name:<br>Common Name:<br>NR District:<br>Address:<br>City/Town/State:<br>Photographer: | Hillsborough Hosiery Mills<br>CONTOOCOOK MILLS INDUSTRIAL DISTRICT<br>same<br>Mill Street<br>Hillsboro, New Hampshire<br>Leslie Belliveau |
|-------------------------------------------------------------------------------------------------|-------------------------------------------------------------------------------------------------------------------------------------------|
| Negative with:                                                                                  | Leslie Beliveau                                                                                                                           |

| Description: | Mill Street,<br>Boiler House | Hillsboro, (#4). | New Hampshire |
|--------------|------------------------------|------------------|---------------|
|--------------|------------------------------|------------------|---------------|

Photographer facing N NE E SE S SW NW Photo Date: 3/1985

Photo Number  $_4$ of 8

| NATIONAL REGISTER OF HISTORIC DU COL                                                                                                                                                                                                                                                                         |              |
|--------------------------------------------------------------------------------------------------------------------------------------------------------------------------------------------------------------------------------------------------------------------------------------------------------------|--------------|
| NATIONAL REGISTER OF HISTORIC PLACES PROPERTY PHOTOGRAPH FORM: NEW HAMPSHIRE   Historic Name: Hillsborough Hosiery Mills   Common Name: CONTOOCCOK MILLS INDUSTRIAL DISTRICT   NR District: same   Address: Mill Street   City/Town/State: Hillsboro, New Hampshire   Photographer: Hillsboro, New Hampshire |              |
| Negative with: Leslie Beliveau   Mill Street, Hillsboro, New Hampshire   Description: View looking west up Mill Street, (R to L) Storage Barn (#7), Marcy House (#3)   Picker House (#3) Dye House (#5).   Photographer facing N NE E SE S SW W NW Photo Date: 3/1985                                        | # <b>8</b> ) |