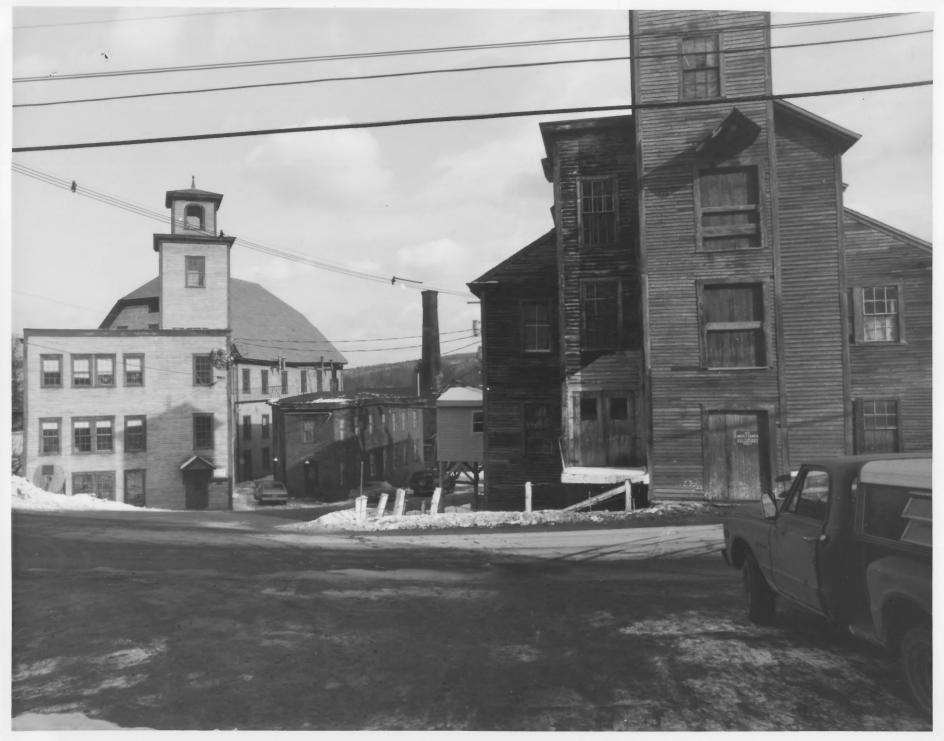

| Historic Name:<br>Common Name:<br>NR District:<br>Address:<br>City/Town/State:<br>Photographer: | Hillsborough Hosiery Mills<br>CONTOOCOOK MILLS INDUSTRIAL DISTRICT<br>same<br>Mill Street<br>Hillsboro, New Hampshire<br>Leslie Belliveau |
|-------------------------------------------------------------------------------------------------|-------------------------------------------------------------------------------------------------------------------------------------------|
| Negative with:                                                                                  | Leslie Beliveau                                                                                                                           |

| Description: | Mill Street,<br>Boiler House | Hillsboro, (#4). | New Hampshire |
|--------------|------------------------------|------------------|---------------|
|--------------|------------------------------|------------------|---------------|

Photographer facing N NE E SE S SW NW Photo Date: 3/1985

Photo Number  $_4$ of 8

| NATIONAL REGISTER OF HISTORIC DU COL                                                                                                                                                                                                                                                                         |              |
|--------------------------------------------------------------------------------------------------------------------------------------------------------------------------------------------------------------------------------------------------------------------------------------------------------------|--------------|
| NATIONAL REGISTER OF HISTORIC PLACES PROPERTY PHOTOGRAPH FORM: NEW HAMPSHIRE   Historic Name: Hillsborough Hosiery Mills   Common Name: CONTOOCCOK MILLS INDUSTRIAL DISTRICT   NR District: same   Address: Mill Street   City/Town/State: Hillsboro, New Hampshire   Photographer: Hillsboro, New Hampshire |              |
| Negative with: Leslie Beliveau   Mill Street, Hillsboro, New Hampshire   Description: View looking west up Mill Street, (R to L) Storage Barn (#7), Marcy House (#3)   Picker House (#3) Dye House (#5).   Photographer facing N NE E SE S SW W NW Photo Date: 3/1985                                        | # <b>8</b> ) |