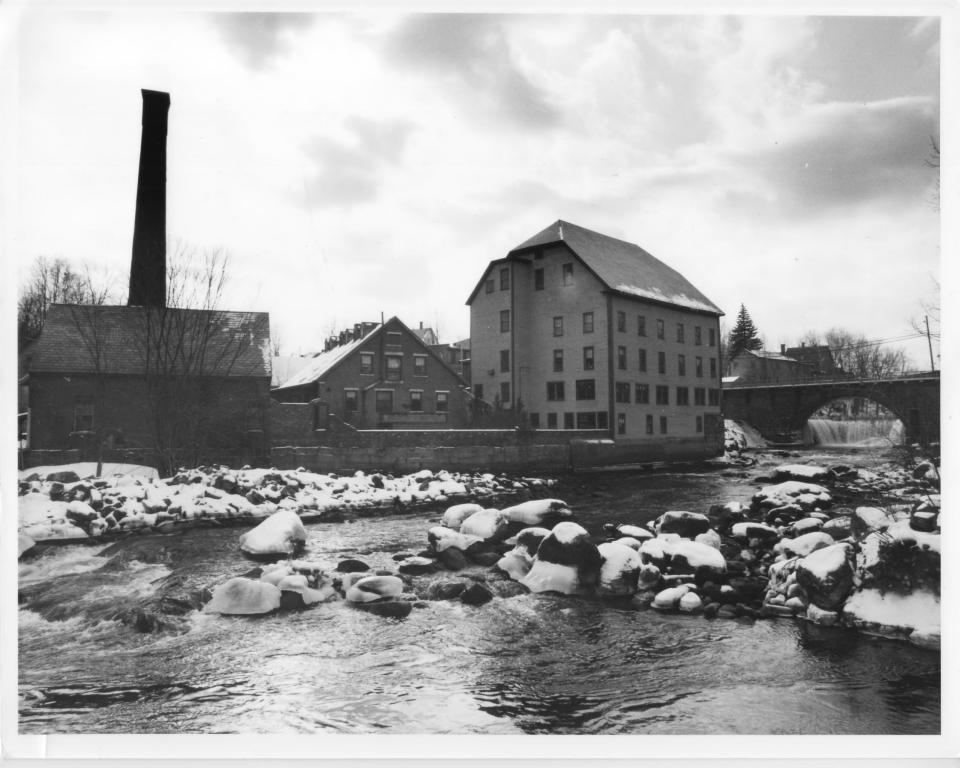

| Historic Name:<br>Common Name: | Hillsborough Hosiery Mills<br>CONTCOCCOK MILLS INDUSTRIAL DISTRICT    |
|--------------------------------|-----------------------------------------------------------------------|
| NR District:                   | same                                                                  |
| Address:                       | Mill Street                                                           |
| City/Town/State:               | Hillsboro, New Hampshire                                              |
| Photographer:                  | Leslie Belliveau                                                      |
|                                |                                                                       |
| Negative with:                 | Leslie Beliveau                                                       |
|                                | Mill Street, Hillsboro, New Hampshire                                 |
| Description:                   | (right to left) Boiler House (#4), Picker House (#3), Main Mill (#1). |
|                                |                                                                       |

Photographer facing N NE E SE S(SW) W NW Photo Date: 3/1985 Photo N

Photo Number 2 of 8

1,

| Historic Name:<br>Common Name:<br>NR District:<br>Address:<br>City/Town/State:<br>Photographer: | Hillsborough Hosiery Mills<br>CONTOOCOOK MILLS INDUSTRIAL DISTRICT<br>same<br>Mill Street<br>Hillsboro, New Hampshire<br>Leslie Belliveau        |
|-------------------------------------------------------------------------------------------------|--------------------------------------------------------------------------------------------------------------------------------------------------|
| Negative with:                                                                                  | Leslie Beliveau                                                                                                                                  |
| Description:                                                                                    | Mill Street, Hillsboro, New Hampshire<br>(right to left) Office Building (#2), and Main Mill (#1) in rear,<br>Picker House (#3), Dye House (#5). |
| Photographer facir                                                                              | ng N NE E SE S SW W NW Photo Date: 3/1985 Photo Number 3 of 8                                                                                    |