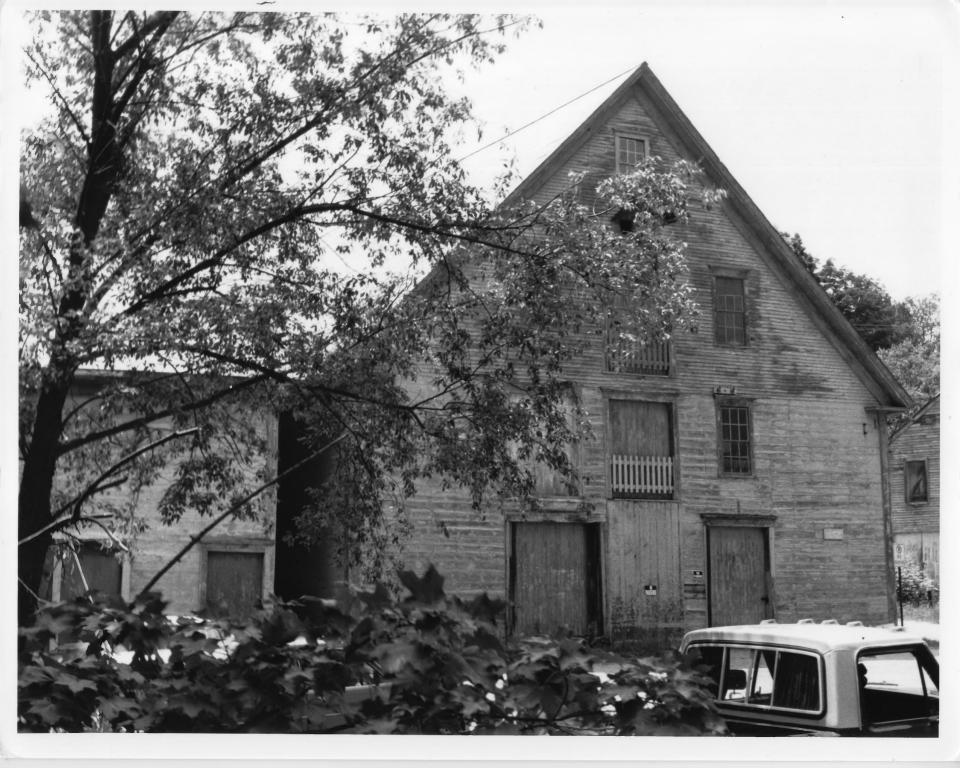

9 1985

Historic Name: Hillsborough Hosiery Mills Common Name: CONTOOCOOK MILLS INDUSTRIAL DISTRICT NR District: same Address: Mill Street City/Town/State:Hillsboro, New Hampshire Photographer: Leslie Belliveau

Negative with: Leslie Beliveau Mill Street, Hillsboro, New Hampshire Description: Storage Barn (#7).

Photographer facing N NE E SESSW W NW Photo Date: 3/1985

Photo Number<sub>6</sub> of 8

| Historic Name:<br>Common Name:<br>NR District:<br>Address:<br>City/Town/State:<br>Photographer: | Eillsborough Hosiery Mills<br>CONTOOCOOK MILLS INDUSTRIAL DISTRICT<br>same<br>Mill Street<br>Hillsboro, New Hampshire<br>Leslie Belliveau |
|-------------------------------------------------------------------------------------------------|-------------------------------------------------------------------------------------------------------------------------------------------|
| Negative with:                                                                                  | Leslie Beliveau                                                                                                                           |
| Desertat                                                                                        | Mill Street, Hillsboro, New Hampshire<br>Storage Barn (#6).                                                                               |
| Photographer facin                                                                              |                                                                                                                                           |