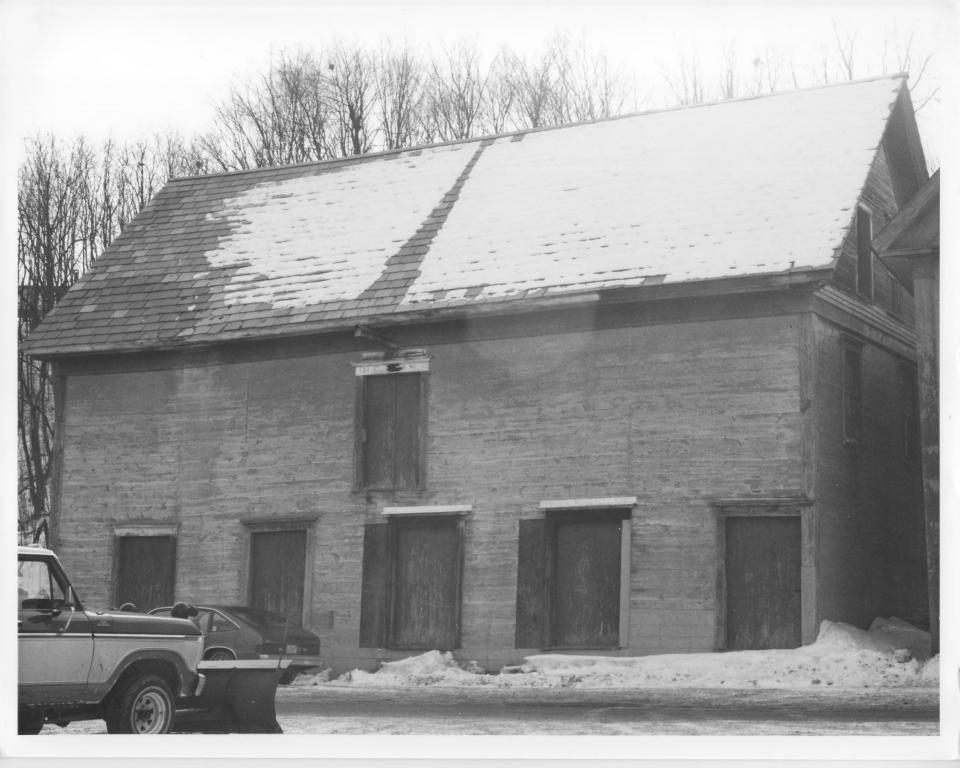

hotographer facing N NE E S SW W NW Photo Date:

3/1985

Photo Number 7 of 8

| Hillsborough Hosiery Mills           |
|--------------------------------------|
| CONTOOCOOK MILLS INDUSTRIAL DISTRICT |
| same                                 |
| Mill Street                          |
| Hillsboro, New Hampshire             |
| Leslie Belliveau                     |
|                                      |