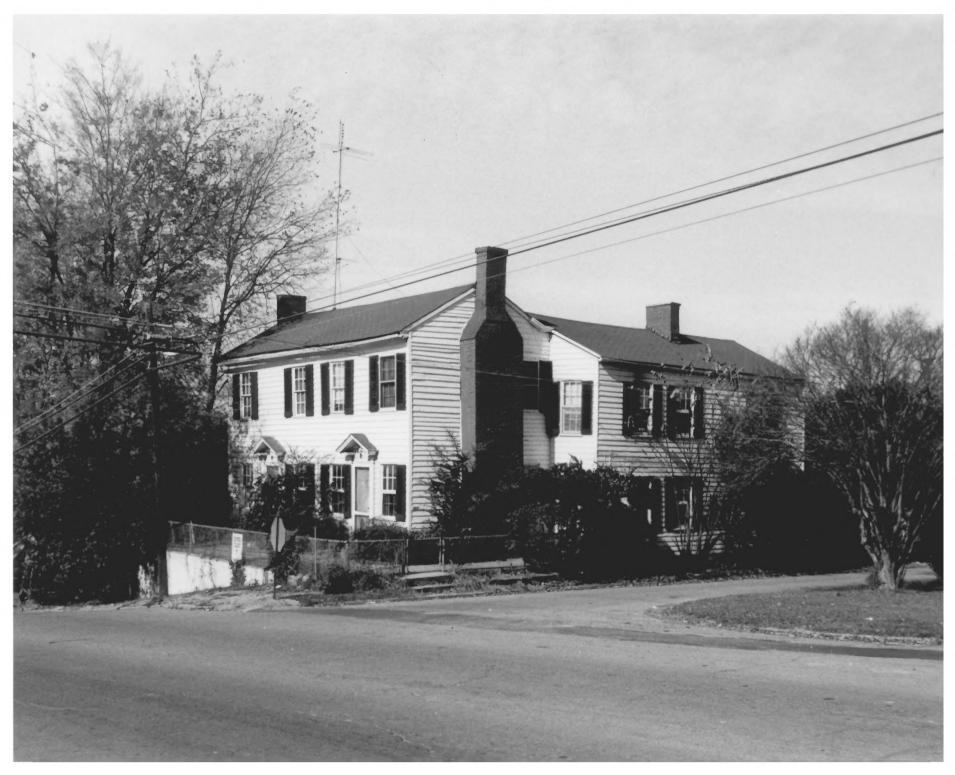

## 1 NAME

HISTORIC

The McNutt House

AND/OR COMMON

### 2 LOCATION

CITY, TOWN

\_VICINITY OF

COUNTY

STATE

Vicksburg

Warren

Mississippi

## **3 PHOTO REFERENCE**

PHOTO CREDIT Mississippi Department of Archives &

History

NEGATIVE FILED AT Jackson, Mississippi

DATE OF PHOTO

November, 1974

# 4 IDENTIFICATION

DESCRIBE VIEW, DIRECTION, ETC. IF DISTRICT, GIVE BUILDING NAME & STREET South front and east side elevation.

PHOTO NO.