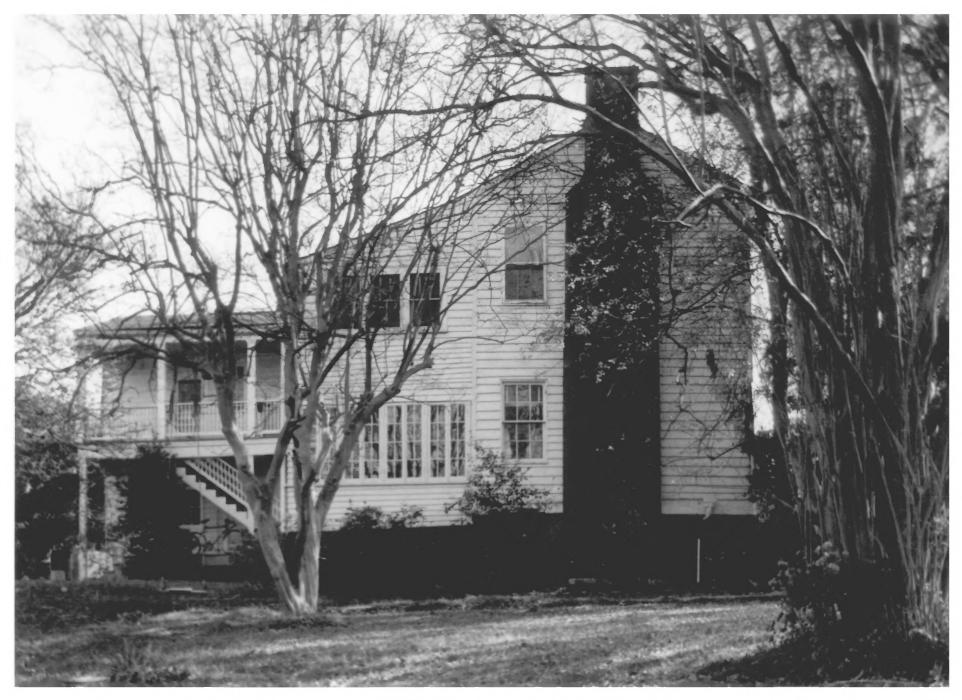

SEE INSTRUCTIONS IN HOW TO COMPLETE NATIONAL REGISTER FORMS TYPE ALL ENTRIES -- ENCLOSE WITH PHOTOGRAPH

| 1 | NAME |
|---|------|
|   |      |

HISTORIC

The McNutt House

AND/OR COMMON

## **LOCATION**

CITY, TOWN

VICINITY OF

COUNTY

STATE

Vicksburg

Warren

Mississippi

## **PHOTO REFERENCE**

History

PHOTO CREDIT Mississippi Department of Archives &

NEGATIVE FILED AT Jackson, Mississippi

DATE OF PHOTO

November, 1974

# **IDENTIFICATION**

DESCRIBE VIEW, DIRECTION, ETC. IF DISTRICT, GIVE BUILDING NAME & STREET

View of west (side) elevation

PHOTO NO.