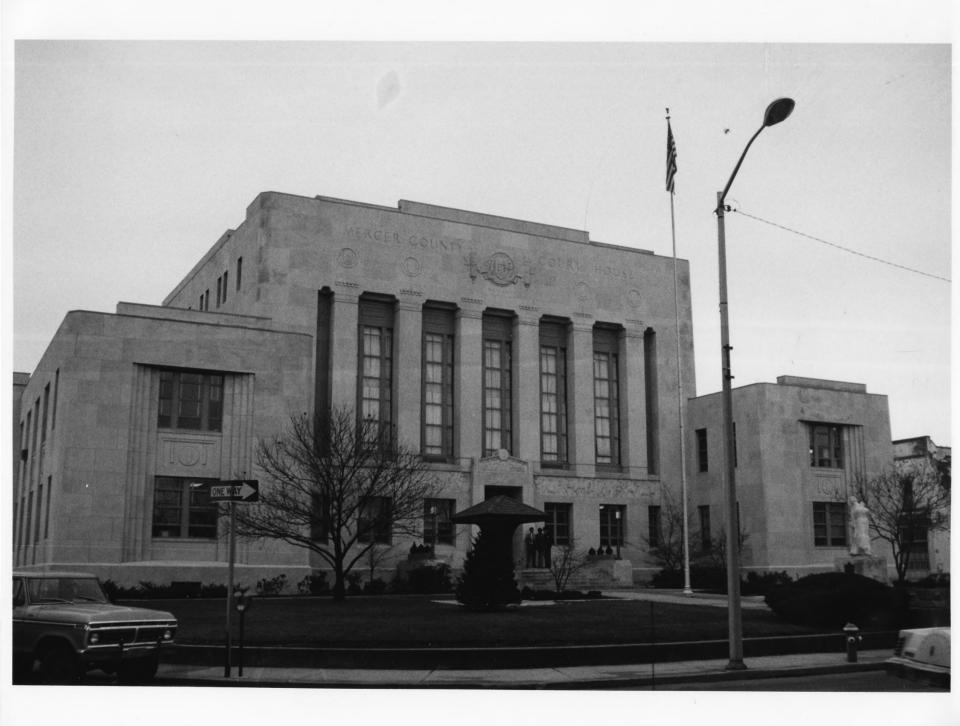

Property name: Mercer County Courthouse Location: Courthouse Square Princeton, WV

Photo credit: C.E. Turley

Date of photo: January, 1980 Negative filed at: Dept. of Culture & Histor Historic Preservation Unit, The Cultural Center, Capitol Complex, Charleston, WV 2530 Description of photo:

North (front) elevation

Direction of photo: Looking S.W.

1 of 5

Property name:
Location:

Mercer County Courthouse

Courthouse Square Princeton, WV

Photo credit:

C. E. Turley 007 2 8 1988