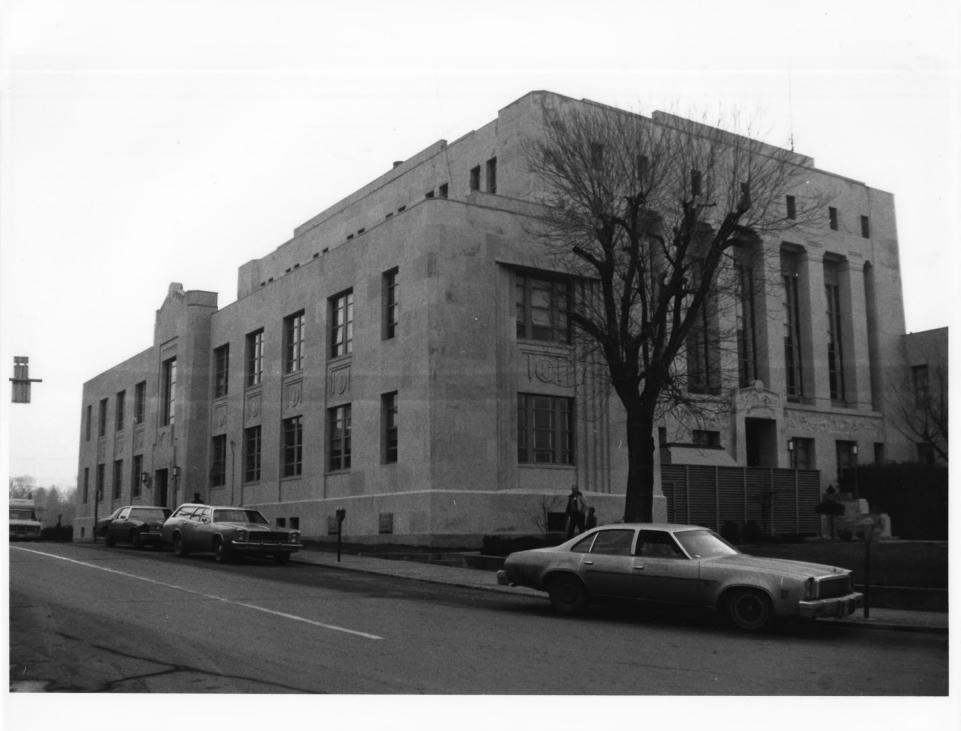

2 of 5

NOV 28 1980

Property name: Mercer County Courthouse Courthouse Square

Princeton, WV

Photo credit: C. E. Turley
Date of photo: January, 1980
Negative filed at: Dept. of Culture & History
Historic Preservation Unit, the Cultural
Center, Capitol Complex, Charleston, WV 2530
Description of photo:

West (side) & South (rear)
elevations
Oto: Looking N.E.

Direction of photo: Looking N.E.

3 of 5

NOV\_28 1980

Property name: Location:

Mercer County Courthouse Courthouse Square

Princeton, WV

Photo credit: Date of photo: