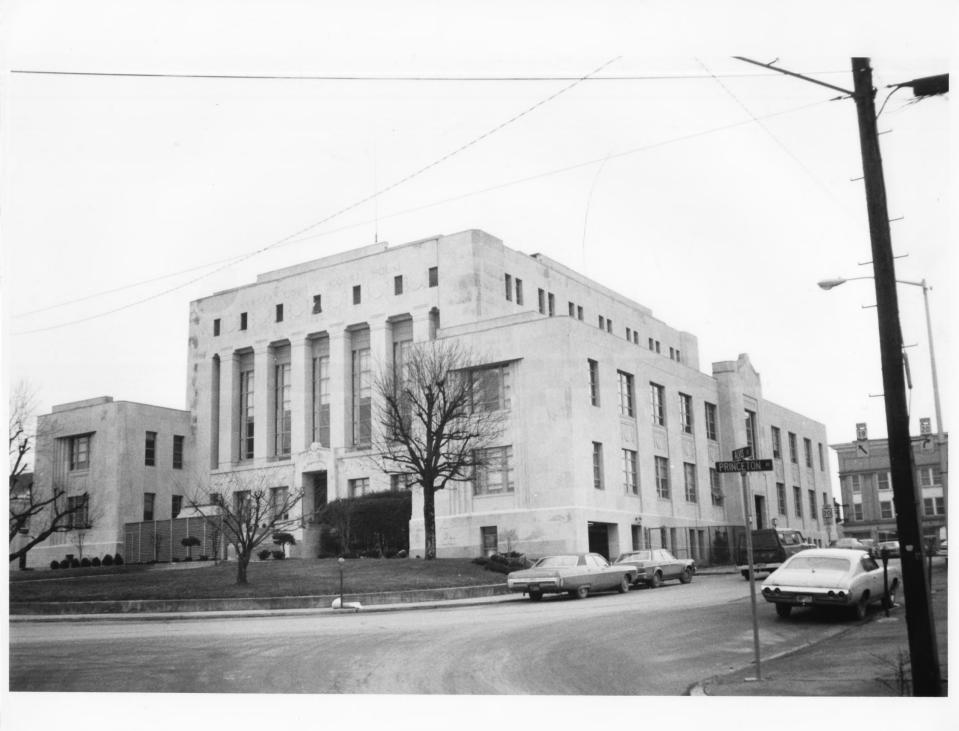

Date of photo: January, 1980

Negative filed at: Dept. of Culture & Historic Preservation Unit, The Cultural Center, Capitol Complex, Charleston, WV 25

Description of photo:

South (rear) elevation

Direction of photo: Looking N.W.

2 of 5

NOV 28 1980

Property name: Mercer County Courthouse Courthouse Square

Princeton, WV

Photo credit: C. E. Turley
Date of photo: January, 1980
Negative filed at: Dept. of Culture & History
Historic Preservation Unit, the Cultural
Center, Capitol Complex, Charleston, WV 2530
Description of photo: