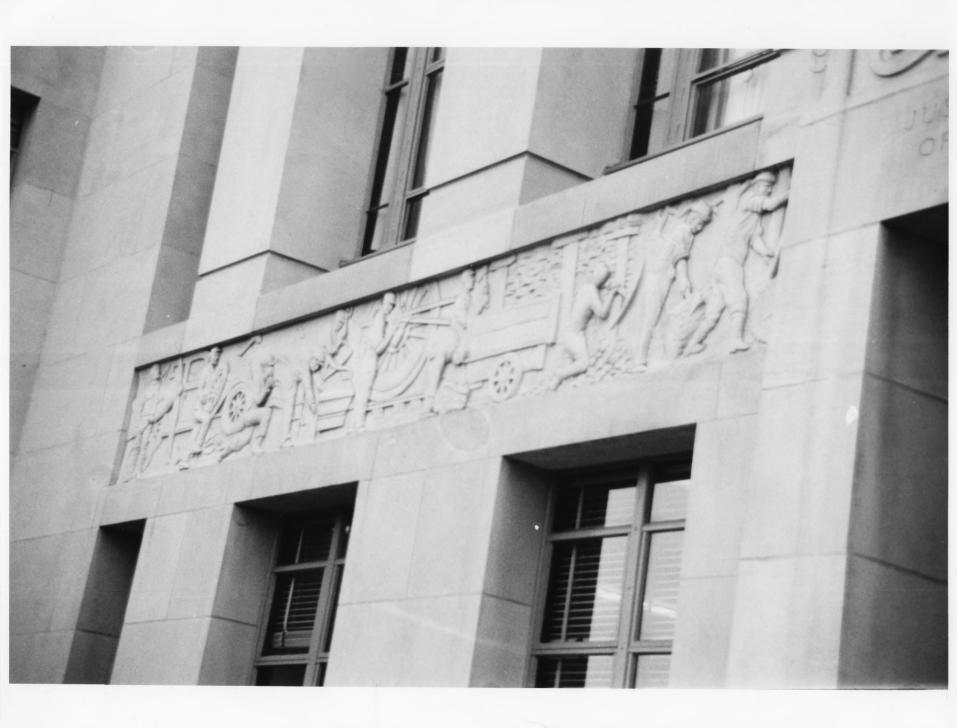

C. E. Turley January, 1980

Negative filed at: Dept. of Culture & History

Historic Preservation Unit, The Cultural Center, Capitol Complex, Charleston, WV 2530!

Description of photo:

Detail of carved relief, lower level frieze, Front (N.)

elevation

Direction of photo:

\_\_\_\_4 of 5

Property name:
Location:

Mercer County Courthouse

Courthouse Square Princeton, WV

Photo credit:

C. E. Turley