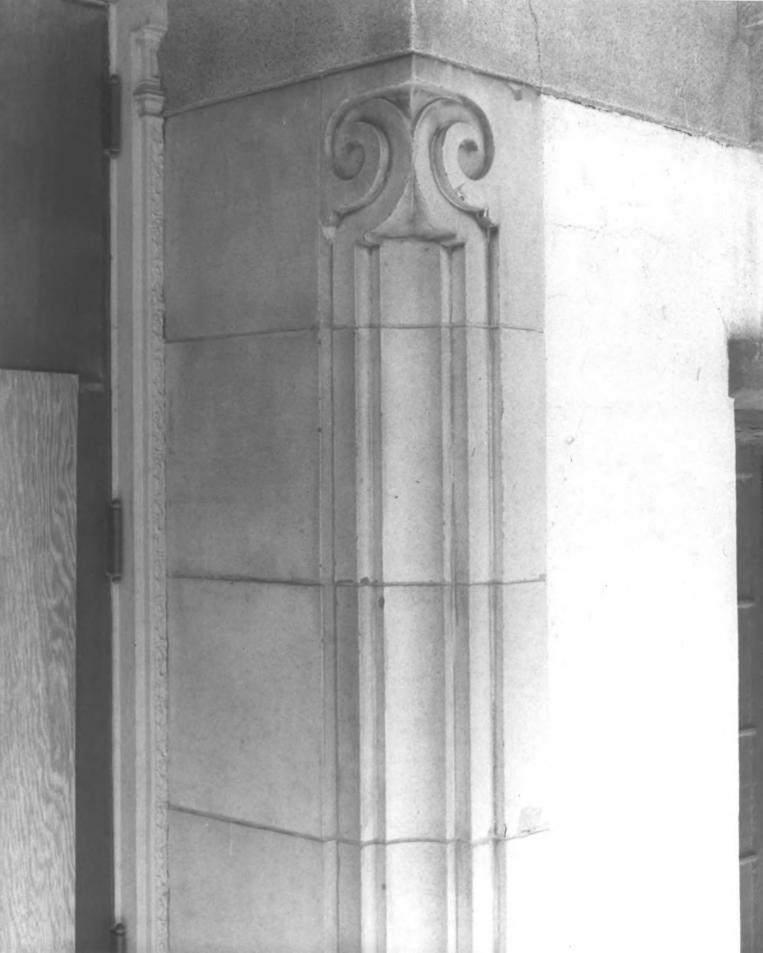

Springs Plunge 840 North 300 West Salt Lake City, Salt Lake County, Utah Photographer: Diana Johnson Date: January 1980 - Negative filed at Utah State Historical Society, Salt Lake City, Utah MAY Entrance detail - west elevation looking

from west to east

FEB 2 9 1980



Wasatch Springs Plunge MAY 15 1980 840 North 300 West Salt Lake City, Salt Lake County, Utah Photographer: Diana Johnson Date: January 1980 Negative filed at Utah State Historical Society, Salt Lake City, Utah

Detail - main (west) facade elevation FEB 2 9 1980



Wasatch Springs Plunge MAY 1 5 1980 840 North 300 West Salt Lake City, Salt Lake County, Utah Photographer: Diana Johnson Date: January 1980 Negative filed at Utah State Historical Society, Salt Lake City, Utah

Detail- pavilion window and cornice FEB 2 9 1980



Wasatch Springs Plunge MAY 1 5 1980 840 North 300 West Salt Lake City, Salt Lake County, Utah Photographer: Diana Johnson Date: January 1980 Negative filed at Utah State Historical Society, Salt Lake City, Utah

7-8

Detail - entrance area FEB 2 9 1980



Wasatch Springs Plunge MAY 1 5 1980 840 North 300 West Salt Lake City, Salt Lake County, Utah Photographer: Diana Johnson Date: January 1980 Negative filed at Utah State Historical Society, Salt Lake City, Utah

Detail - entrance pilaster

## FEB 2 9 1980

8-8