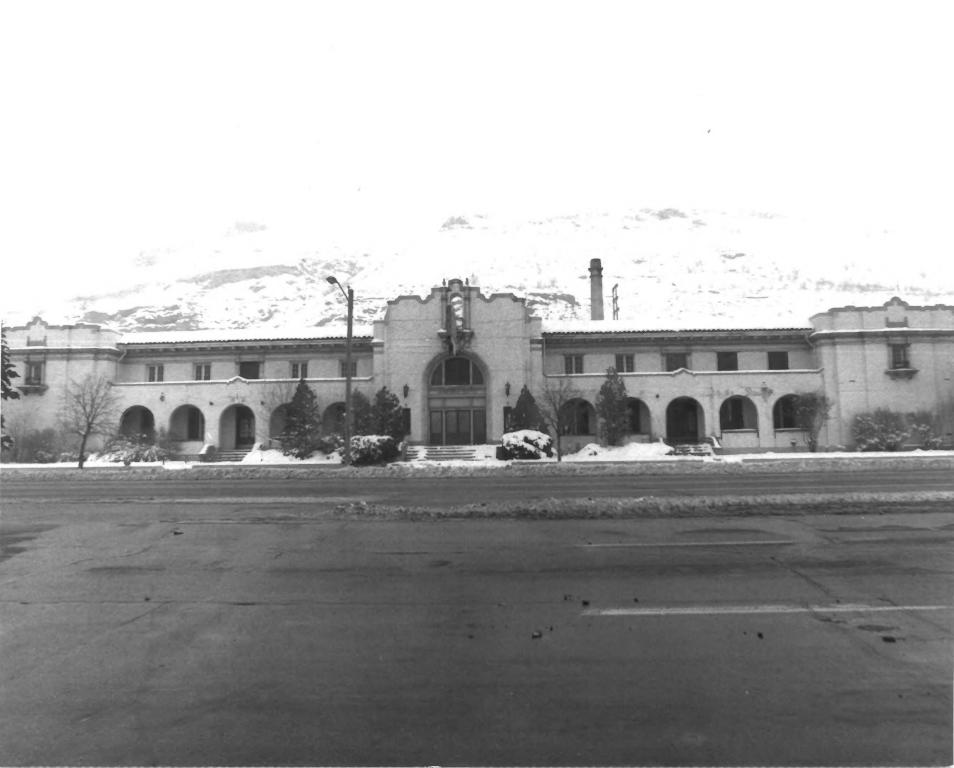

Wasatch Springs Plunge MAY 1 5 1980 840 North 300 West Salt Lake City, Salt Lake County, Utah Photographer: Diana Johnson Date: January 1980 Negative filed at Utah State Historical Society, Salt Lake City, Utah

View of front - west elevation - looking from west to east FEB 2 9 1980

Wasatch Springs Plunge 840 North 300 West 吊 alt Lake City, Salt Lake County, Utah Schotographer: Diana Johnson Date: January 1980 -Negative filed at Utah State Historical Society, Salt Lake City, Utah MAY View of south elevation looking from southwest to southeast FEB 2 9 1980