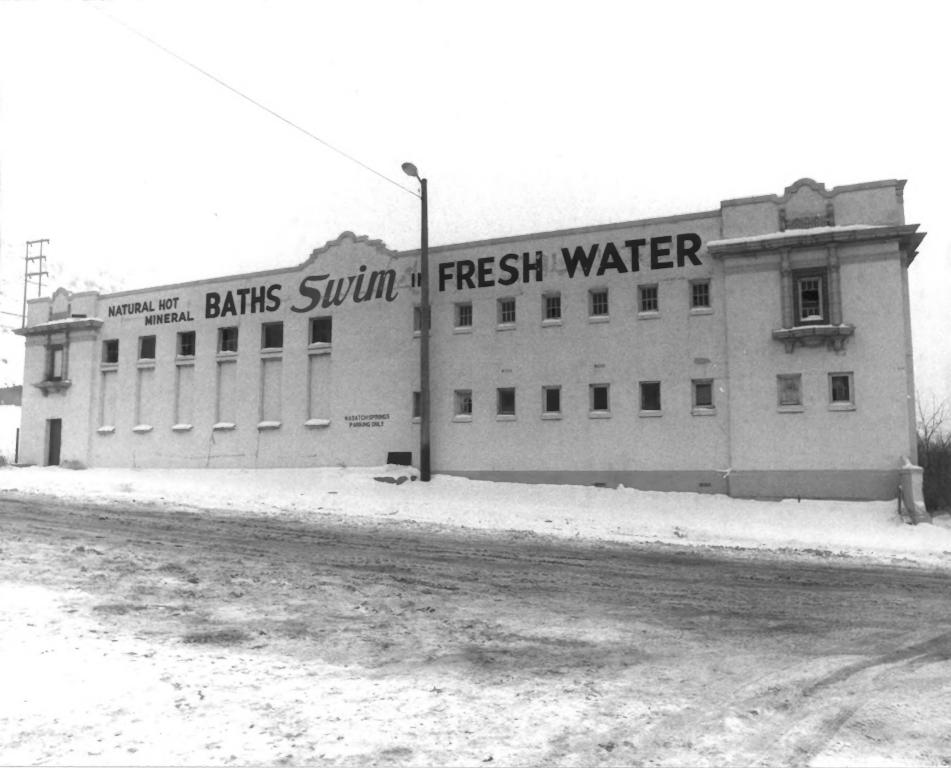

Detail - main (west) facade elevation FEB 2 9 1980

Wasatch Springs Plunge MAY 1 5 1980 840 North 300 West Salt Lake City, Salt Lake County, Utah Photographer: Diana Johnson Date: January 1980 Negative filed at Utah State Historical Society, Salt Lake City, Utah