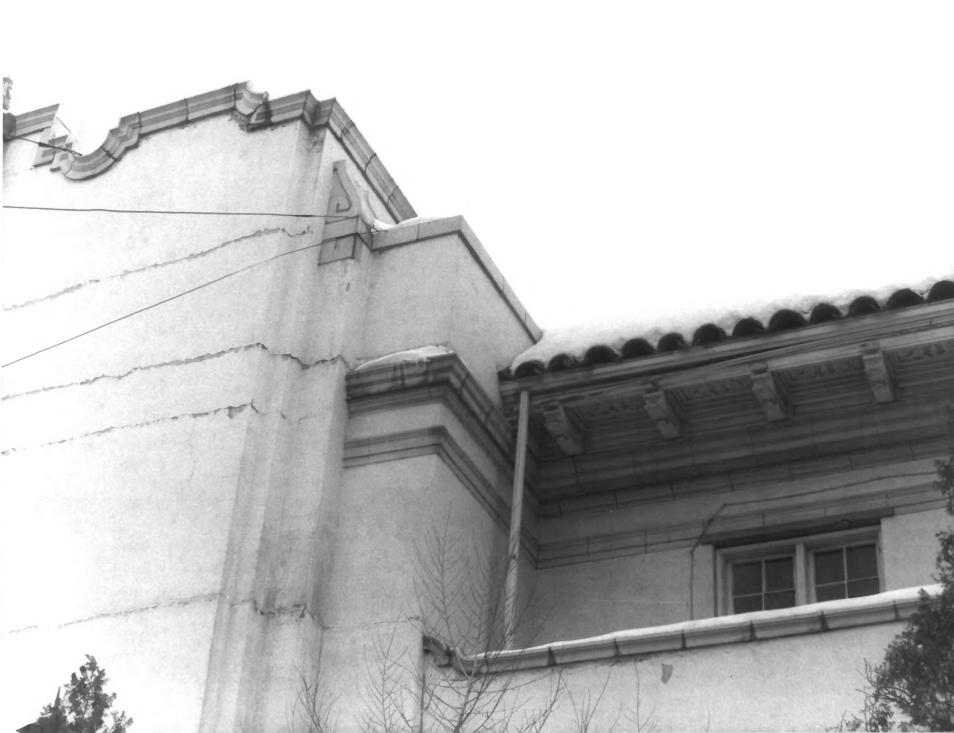

Detail - main (west) facade elevation FEB 2 9 1980

Wasatch Springs Plunge MAY 1 5 1980 840 North 300 West Salt Lake City, Salt Lake County, Utah Photographer: Diana Johnson Date: January 1980 Negative filed at Utah State Historical Society, Salt Lake City, Utah

Detail- pavilion window and cornice FEB 2 9 1980

Wasatch Springs Plunge MAY 1 5 1980 840 North 300 West Salt Lake City, Salt Lake County, Utah Photographer: Diana Johnson Date: January 1980 Negative filed at Utah State Historical Society, Salt Lake City, Utah