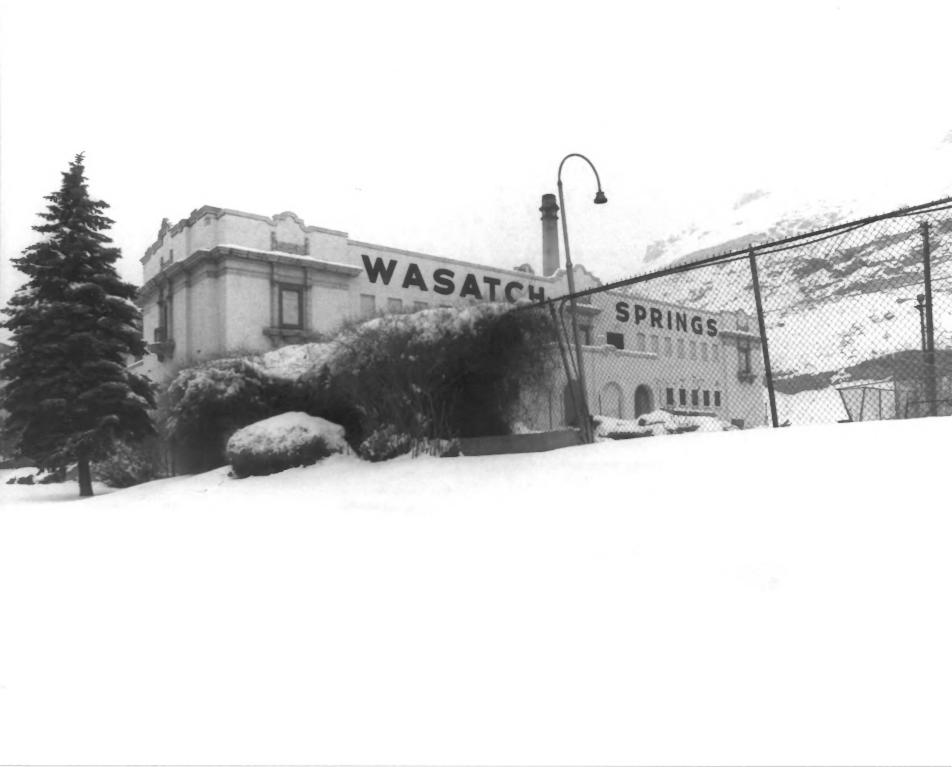

Wasatch Springs Plunge 840 North 300 West Salt Lake City, Salt lake County, Utah OPhotographer: Diana Johnson Date: January 1980 -Negative filed at Utah State Historical Society, Salt Lake City, Utah North elevation looking from north to south