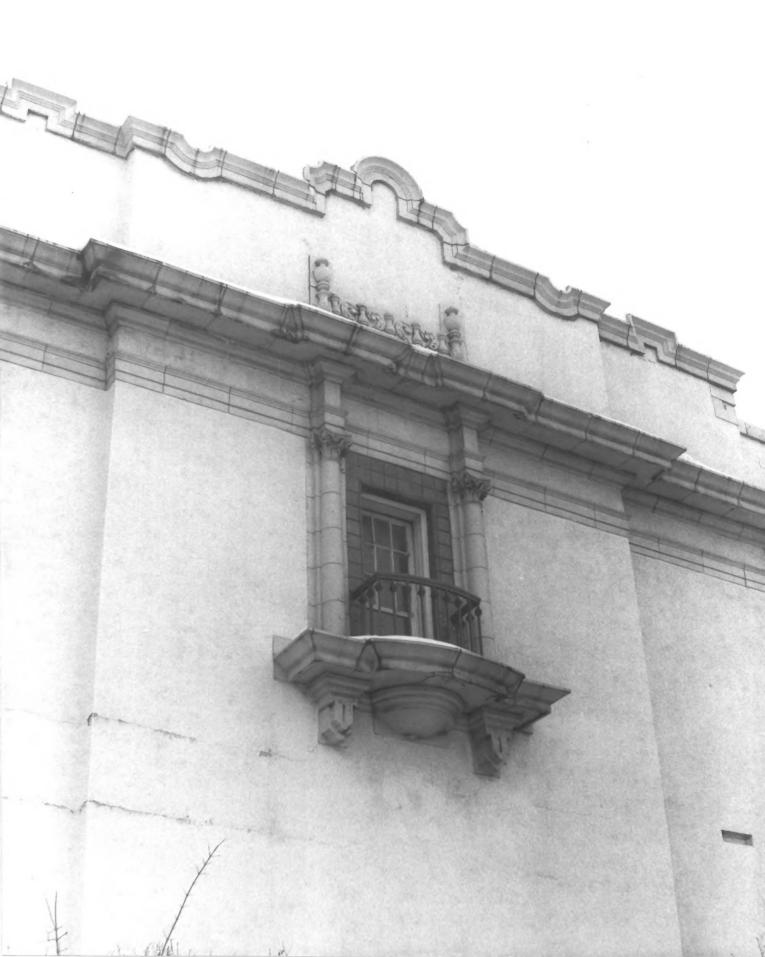

Detail- pavilion window and cornice FEB 2 9 1980

Wasatch Springs Plunge MAY 1 5 1980 840 North 300 West Salt Lake City, Salt Lake County, Utah Photographer: Diana Johnson Date: January 1980 Negative filed at Utah State Historical Society, Salt Lake City, Utah