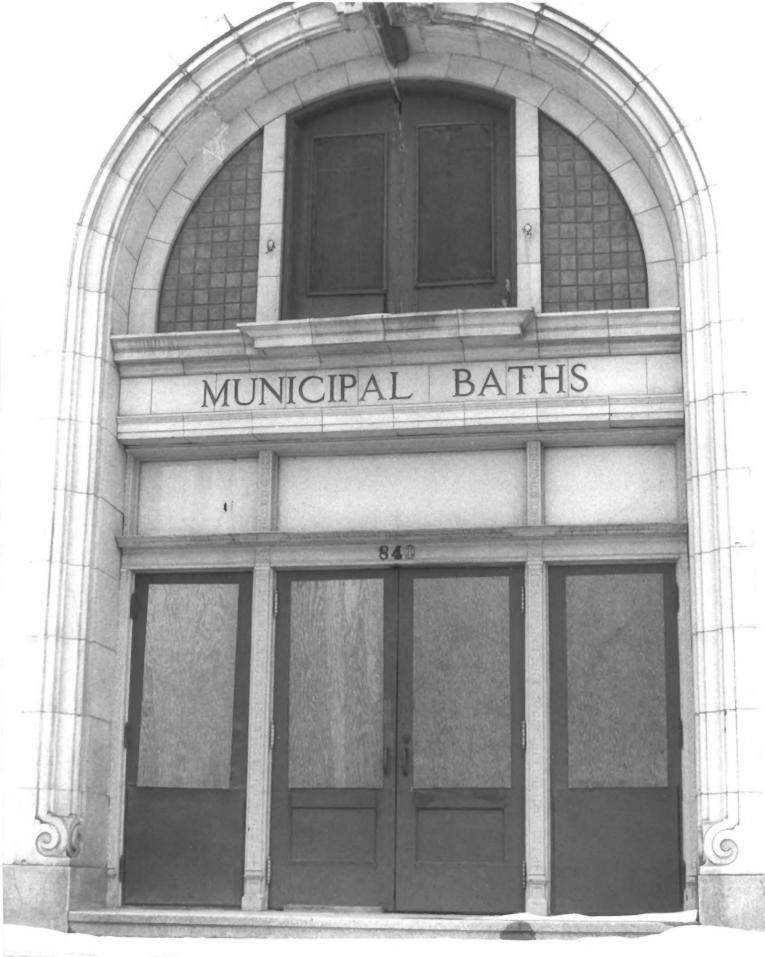

## Wasatch Springs Plunge 840 North 300 West Salt Lake City, Salt Lake County, Utah Photographer: Diana Johnson Date: January 1980 - Negative filed at Utah State Historical Society, Salt Lake City, Utah MAY Entrance detail - west elevation looking

from west to east

FEB 2 9 1980

Wasatch Springs Plunge MAY 15 1980 840 North 300 West Salt Lake City, Salt Lake County, Utah Photographer: Diana Johnson Date: January 1980 Negative filed at Utah State Historical Society, Salt Lake City, Utah