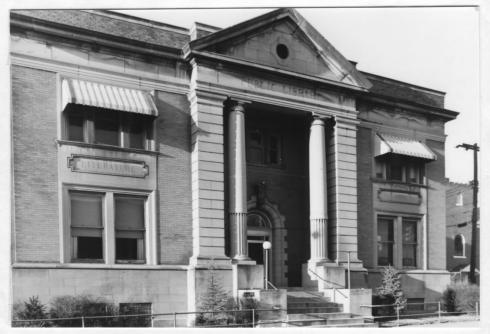

Carnegie Library 725 Green St. (W corner of Green & 8th Sts.) 91-36A

Sited on a lot largely surrounded by redevelopment, this is a 2 story, T-shaped Classical structure. Its flat roof is surrounded by a brick parapet (newer addition?) above a stone cornice and wide frieze. The main (SE) 3 bay facade is dominated by a projecting central bay with colossal banded pilasters and Doric columns supporting a pediment; the recessed entranceway features a triad of d/s (1/1) windows above an arched doorway with a Gibbs surround and a central console. The side bays have triads of d/s above paired d/s, all with architrave trim; the stone spandrels contain inscriptions of "Literature" and "Art". The 2 bays of the SW side of the main block have similar window systems; on the NE side the windows are single. The newer NW extension, 3 stories above the basement, and the slight northwestward extension of the original block, have d/s (1/1) windows arranged in vertical bands.

Carnegie Ciorary 725 Green St. (W corner of Green 5 Sth Sts.) 91-364

Sited on a lot largely surrounded by redevelopment, this is a 2 story, T-shoped Classical structure. Its flat roof is surrounded by a price parapet (newer addition?) above a stone cornice and wide frieze. The main (SD) 3 pay facade is dominated by a frojacting central tay with colossal banded pilasters and Doric columns supporting a peliment; the recessed entranceway features a triad of d/s (1/1) windows hove as arched doorway with a Gibbs surround and a central console. The side bays have triads of d/s shove peirod d/s. all with architrave trim: the stone spandrels contain inscriptions of "Literature" and "Art". The the W side the windows are single. The newer window system; on the W side the single. The main block have similar window system; on the W side the windows are single. The newer we extended on a firmal above the basement, and the slight northwatward extension of the original