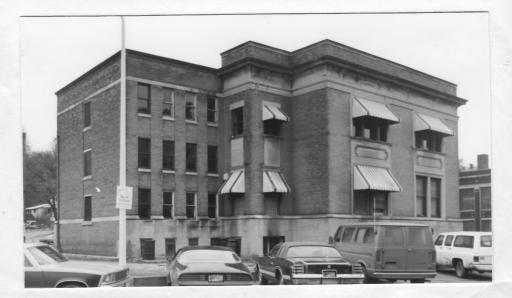

Carnegie Library 725 Green St. (W corner of Green & 8th Sts.) 91-36A

Sited on a lot largely surrounded by redevelopment, this is a 2 story, T-shaped Classical structure. Its flat roof is surrounded by a brick parapet (newer addition?) above a stone cornice and wide frieze. The main (SE) 3 bay facade is dominated by a projecting central bay with colossal banded pilasters and Doric columns supporting a pediment; the recessed entranceway features a triad of d/s (1/1) windows above an arched doorway with a Gibbs surround and a central console. The side bays have triads of d/s above paired d/s, all with architrave trim; the stone spandrels contain inscriptions of "Literature" and "Art". The 2 bays of the SW side of the main block have similar window systems; on the NE side the windows are single. The newer NW extension, 3 stories above the basement, and the slight northwestward extension of the original block, have d/s (1/1) windows arranged in vertical bands.

Carnegie Ciorary 725 Green St. (W corner of Green 5 Sth Sts.) 91-364

Sited on a lot largely surrounded by redevelopment, this is a 2 story, T-shoped Classical structure. Its flat roof is surrounded by a price parapet (newer addition?) above a stone cornice and wide frieze. The main (SD) 3 pay facade is dominated by a frojacting central tay with colossal banded pilasters and Doric columns supporting a peliment; the recessed entranceway features a triad of d/s (1/1) windows hove as arched doorway with a Gibbs surround and a central console. The side bays have triads of d/s shove peirod d/s. all with architrave trim: the stone spandrels contain inscriptions of "Literature" and "Art". The the W side the windows are single. The newer window system; on the W side the single. The main block have similar window system; on the W side the windows are single. The newer we extended on a firmal above the basement, and the slight northwatward extension of the original