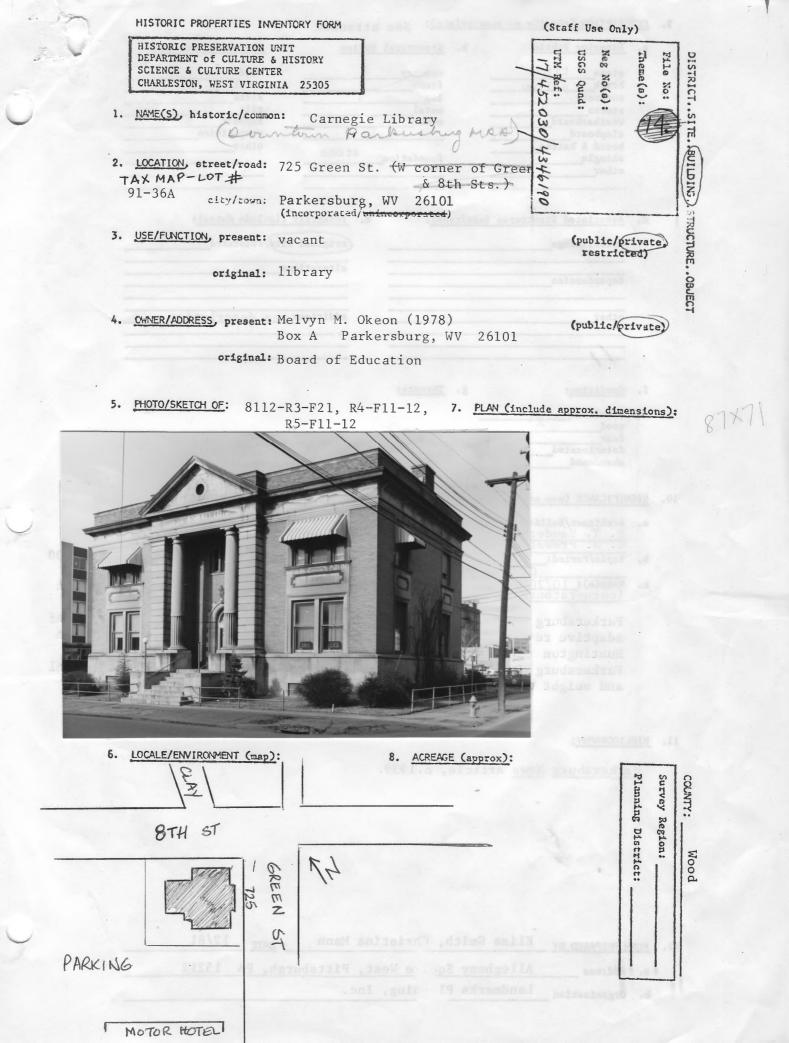

Carnegie Library 725 Green St. (W corner of Green & 8th Sts.) 91-36A

Sited on a lot largely surrounded by redevelopment, this is a 2 story, T-shaped Classical structure. Its flat roof is surrounded by a brick parapet (newer addition?) above a stone cornice and wide frieze. The main (SE) 3 bay facade is dominated by a projecting central bay with colossal banded pilasters and Doric columns supporting a pediment; the recessed entranceway features a triad of d/s (1/1) windows above an arched doorway with a Gibbs surround and a central console. The side bays have triads of d/s above paired d/s, all with architrave trim; the stone spandrels contain inscriptions of "Literature" and "Art". The 2 bays of the SW side of the main block have similar window systems; on the NE side the windows are single. The newer NW extension, 3 stories above the basement, and the slight northwestward extension of the original block, have d/s (1/1) windows arranged in vertical bands.

Carnegie Ciorary 725 Green St. (W corner of Green 5 Sth Sts.) 91-364

Sited on a lot largely surrounded by redevelopment, this is a 2 story, T-shoped Classical structure. Its flat roof is surrounded by a price parapet (newer addition?) above a stone cornice and wide frieze. The main (SD) 3 pay facade is dominated by a frojacting central tay with colossal banded pilasters and Doric columns supporting a peliment; the recessed entranceway features a triad of d/s (1/1) windows hove as arched doorway with a Gibbs surround and a central console. The side bays have triads of d/s shove peirod d/s. all with architrave trim: the stone spandrels contain inscriptions of "Literature" and "Art". The the W side the windows are single. The newer window system; on the W side the single. The main block have similar window system; on the W side the windows are single. The newer we extended on a firmal above the basement, and the slight northwatward extension of the original