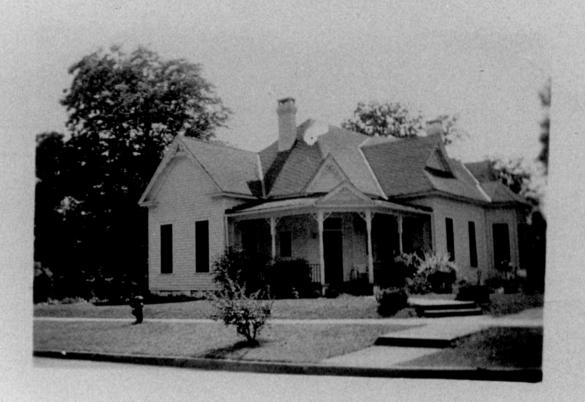

The Presbyterian Manse, 300 S. Long Street South Central Aberdeen Historic District Aberdeen, Mississippi Susan Enzweiler August 1986 Mississippi Dept. of Archives & History View to East

Photo 174 of 207