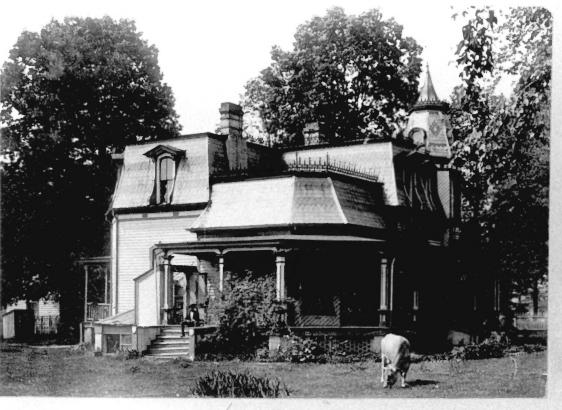

August 1986
Mississippi Dept. of Archives & History
View to Northwest
Photo 80 of 207

George T. Rather House. Northwest corner of Long & High Streets South Central Aberdeen Historic District Aberdeen, Mississippi Photographer Unknown Early 20th Century Mississippi Dept. of Archives & History View to Northwest Photo 18 of 207