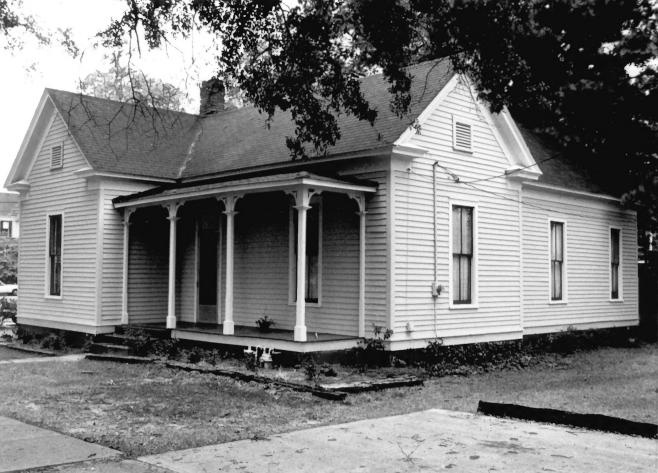

D. W. Sadler House, 303 S. Long Street South Central Aberdeen Historic District Aberdeen, Mississippi Susan Enzweiler August 1986 Mississippi Dept. of Archives & History View to Northwest Photo 175 of 207