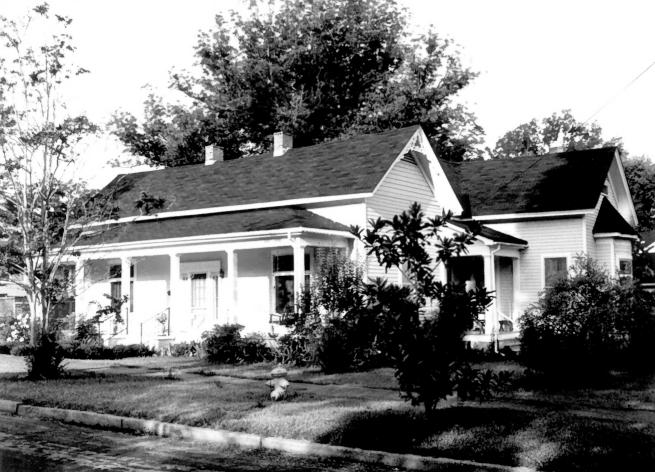

The Presbyterian Manse, 300 S. Long Street South Central Aberdeen Historic District Aberdeen, Mississippi Susan Enzweiler August 1986 Mississippi Dept. of Archives & History View to East

Photo 174 of 207