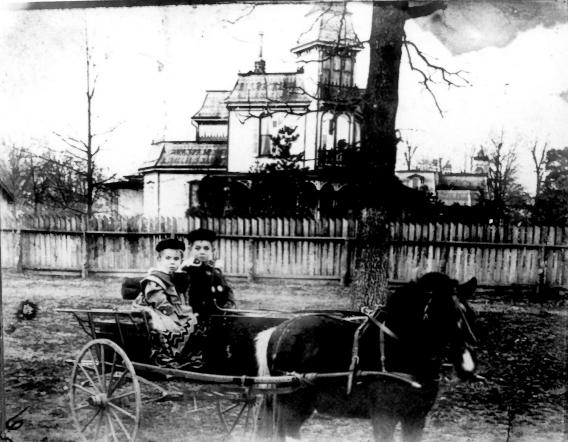

August 1986
Mississippi Dept. of Archives & History
View to Northwest
Photo 80 of 207

George T. Rather House. Northwest corner of Long & High Streets South Central Aberdeen Historic District Aberdeen, Mississippi Photographer Unknown Early 20th Century Mississippi Dept. of Archives & History View to Northwest Photo 18 of 207