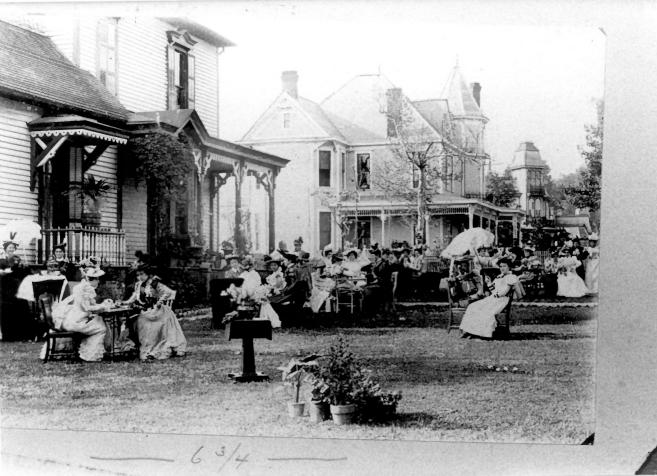

West side of S. Franklin St. at High St. South Central Aberdeen Historic District Aberdeen, Mississippi Photographer Unknown Ca. 1895 Mississippi Dept. of Archives & History View to North

Photo 108 of 207