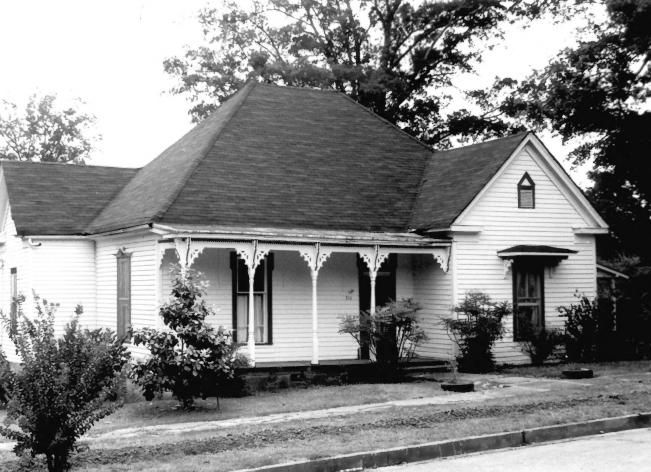

Silk Stocking Row, 413 S. Franklin Street

Mississippi Dept. of Archives & History View to Southwest Photo 27 of 200

41/2

Silk Stocking Row, 413 South Franklin St. South Central Aberdeen Historic District Aberdeen, Mississippi Photographer Unknown Ca. 1900 Mississippi Dept. of Archives & History View to North