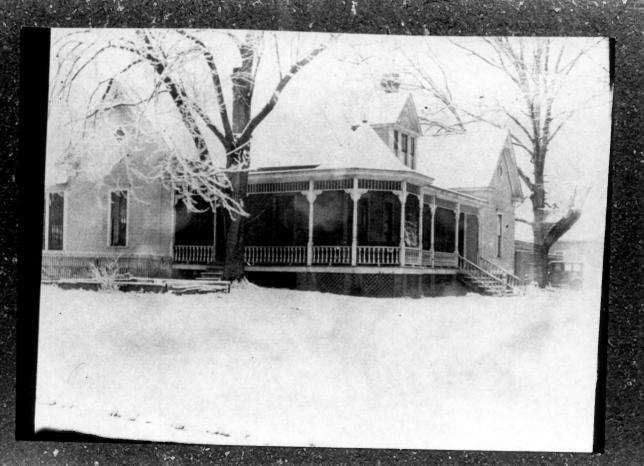

August 1986
Mississippi Dept. of Archives & History
View to Northwest
Photo 80 of 207

George T. Rather House. Northwest corner of Long & High Streets South Central Aberdeen Historic District Aberdeen, Mississippi Photographer Unknown Early 20th Century Mississippi Dept. of Archives & History View to Northwest Photo 18 of 207