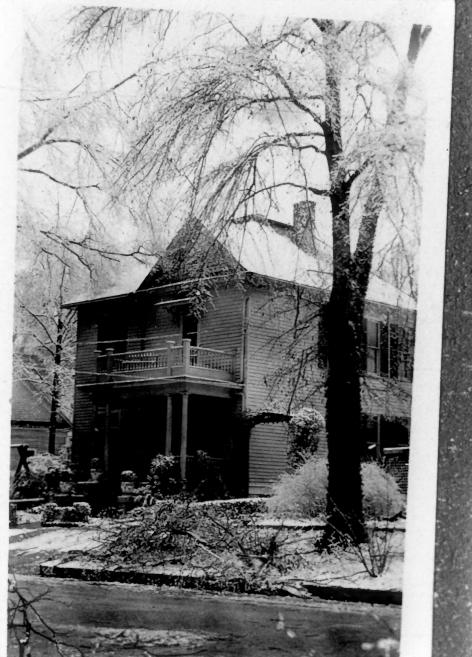

Elkin Family House, 206 West Jefferson Street South Central Aberdeen Historic District Aberdeen, Mississippi Photographer Unknown Early 20th Century Mississippi Dept. of Archives & History View to Northwest