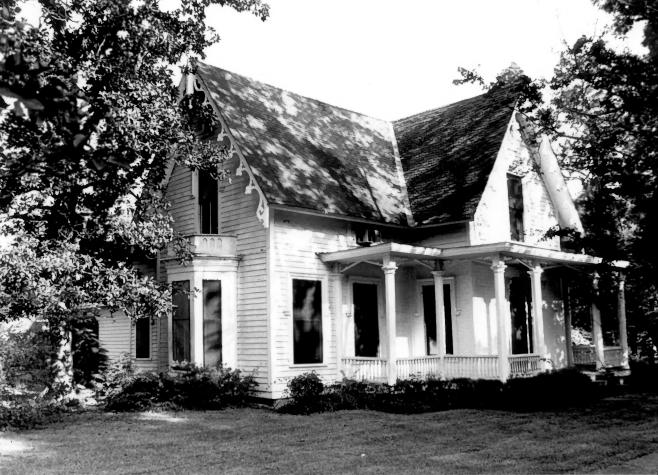

The Gables, 503 High Street South Central Aberdeen Historic District Aberdeen, Mississippi Susan Enzweiler September 1986 Mississippi Dept. of Archives & History View to South

Photo |48 of 207

F. S. McKnight House, 506 High Street South Central Aberdeen Historic District Aberdeen, Mississippi Susan Enzweiler September 1986 Mississippi Dept. of Archives & History View to Northeast