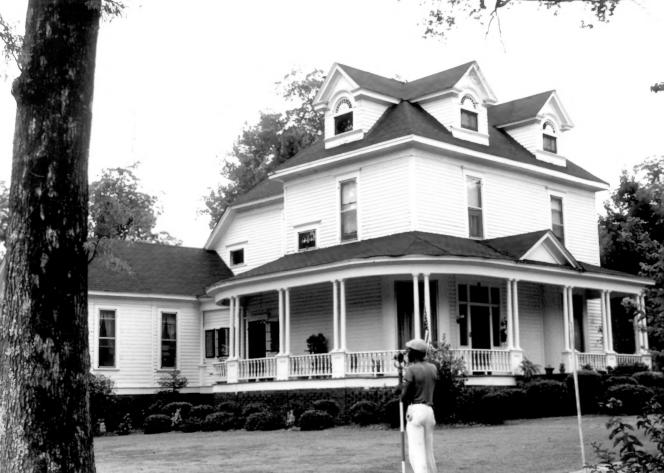

August 1986
Mississippi Dept. of Archives & History
View to Northwest
Photo 80 of 207

George T. Rather House. Northwest corner of Long & High Streets South Central Aberdeen Historic District Aberdeen, Mississippi Photographer Unknown Early 20th Century Mississippi Dept. of Archives & History View to Northwest Photo 18 of 207