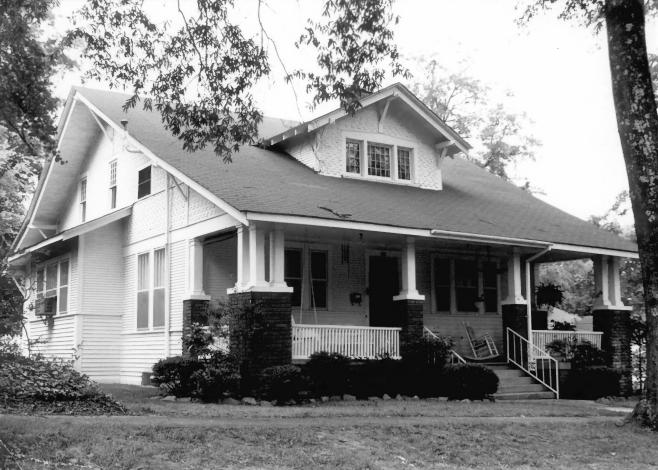

The Gables, 503 High Street South Central Aberdeen Historic District Aberdeen, Mississippi Susan Enzweiler September 1986 Mississippi Dept. of Archives & History View to South

Photo |48 of 207

F. S. McKnight House, 506 High Street South Central Aberdeen Historic District Aberdeen, Mississippi Susan Enzweiler September 1986 Mississippi Dept. of Archives & History View to Northeast