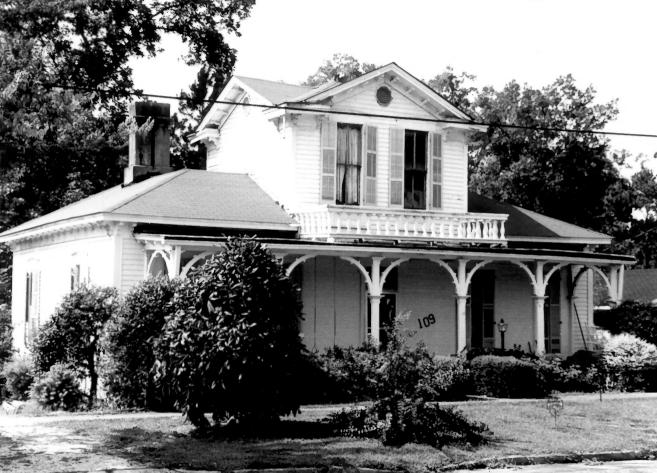

Intersection of W. Jefferson & S. Hickory Sts. South Central Aberdeen Historic District Aberdeen, Mississippi Susan Enzweiler February 1987 Mississippi Dept. of Archives & History View to Southeast

Photo 109 of 207