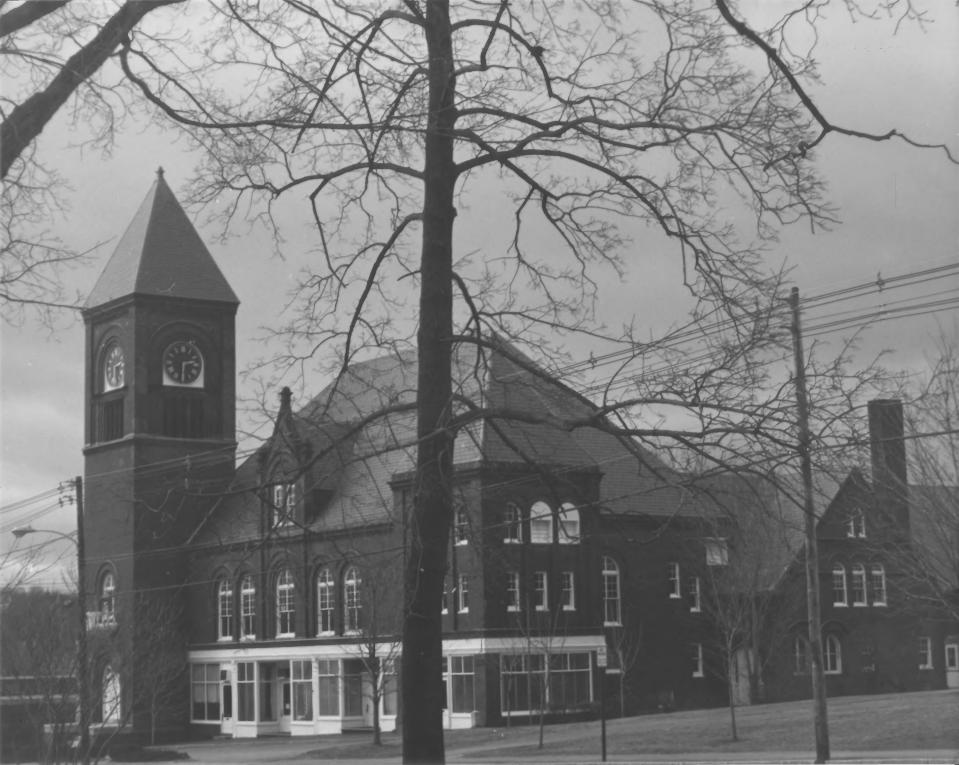

## NATIONAL REGISTER OF HISTORIC PLACES PROPERTY PHOTOGRAPH FORM: NEW HAMPSHIRE

| Historic Name:<br>Common Name:<br>NR District:<br>Address:<br>City/Town/State:<br>Photographer: | Brewster Memorial Hall<br>Wolfeboro Town Hall<br>n/a<br>Main & Union Streets<br>Wolfeboro, N.H.<br>David Ruell |  |
|-------------------------------------------------------------------------------------------------|----------------------------------------------------------------------------------------------------------------|--|
| Negative with:                                                                                  | Lakes Region Planning Commission, Meredith, N.H.                                                               |  |
| Description:                                                                                    | Main (south) facade of Brewster Memorial Hall to left. East facade of main block and wing to right.            |  |
| Photographer facing N NE E SE S SW W NW Photo Date: March 20, 1983 Photo Number 1 of 3          |                                                                                                                |  |