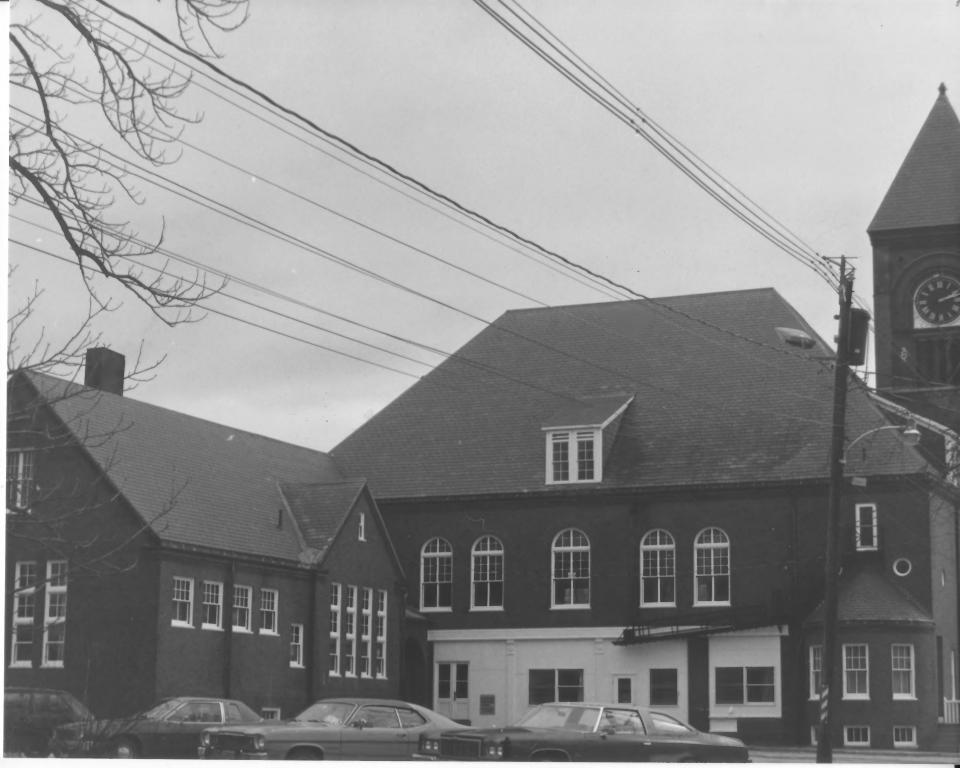

## NATIONAL REGISTER OF HISTORIC PLACES PROPERTY PHOTOGRAPH FORM: NEW HAMPSHIRE

| Historic Name:<br>Common Name:<br>NR District:<br>Address:<br>City/Town/State:<br>Photographer: | Brewster Memorial Hall<br>Wolfeboro Town Hall<br>n/a<br>Main & Union Streets<br>Wolfeboro, N.H.<br>David Ruell                                    |  |
|-------------------------------------------------------------------------------------------------|---------------------------------------------------------------------------------------------------------------------------------------------------|--|
| Negative with:                                                                                  | Lakes Region Planning Commission, Meredith, N.H.                                                                                                  |  |
| Description:                                                                                    | Rear facades of Brewster Memorial Hall. From left to right, north and<br>west facades of wing, north and west facades of main block, clock tower. |  |
| Photographer facing N NE E SE S SW W NW Photo Date: March 20, 1983 Photo Number 3 of 3          |                                                                                                                                                   |  |