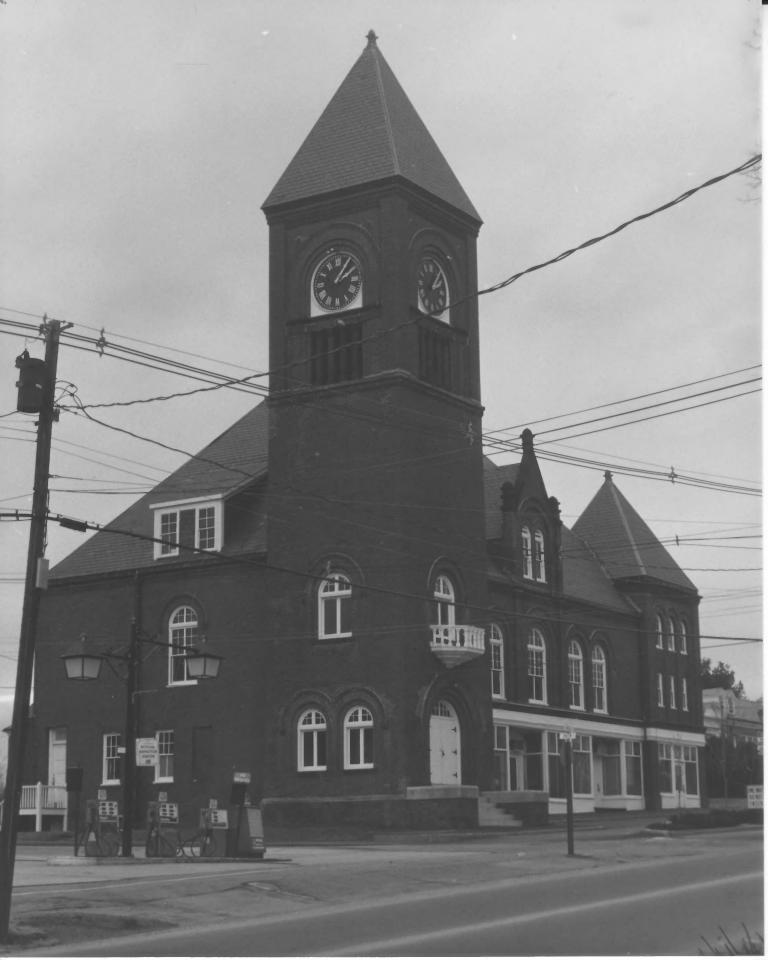

## NATIONAL REGISTER OF HISTORIC PLACES PROPERTY PHOTOGRAPH FORM: NEW HAMPSHIRE

| Historic Name:                                                                         | Brewster Memorial Hall                                                     |  |
|----------------------------------------------------------------------------------------|----------------------------------------------------------------------------|--|
| Common Name:                                                                           | Wolfeboro Town Hall                                                        |  |
| NR District:                                                                           | n/a ·                                                                      |  |
| Address:                                                                               | Main & Union Streets                                                       |  |
| City/Town/State:                                                                       | Wolfeboro, N.H.                                                            |  |
| Photographer:                                                                          | David Ruell                                                                |  |
|                                                                                        |                                                                            |  |
| Negative with:                                                                         | Lakes Region Planning Commission, Meredith, N.H.                           |  |
|                                                                                        |                                                                            |  |
| Description:                                                                           | Main block of Brewster Memorial Hall, with clock tower in center,          |  |
|                                                                                        | eastern tower on right. Main (south) facade on right, west facade on left. |  |
|                                                                                        |                                                                            |  |
| Photographer facing N NE E SE S SW W NW Photo Date: March 20, 1983 Photo Number 2 of 3 |                                                                            |  |
|                                                                                        | ,,,,,,,,,,,,,,,,,,,,,,,,,,,,,,,,,,,,,,,                                    |  |