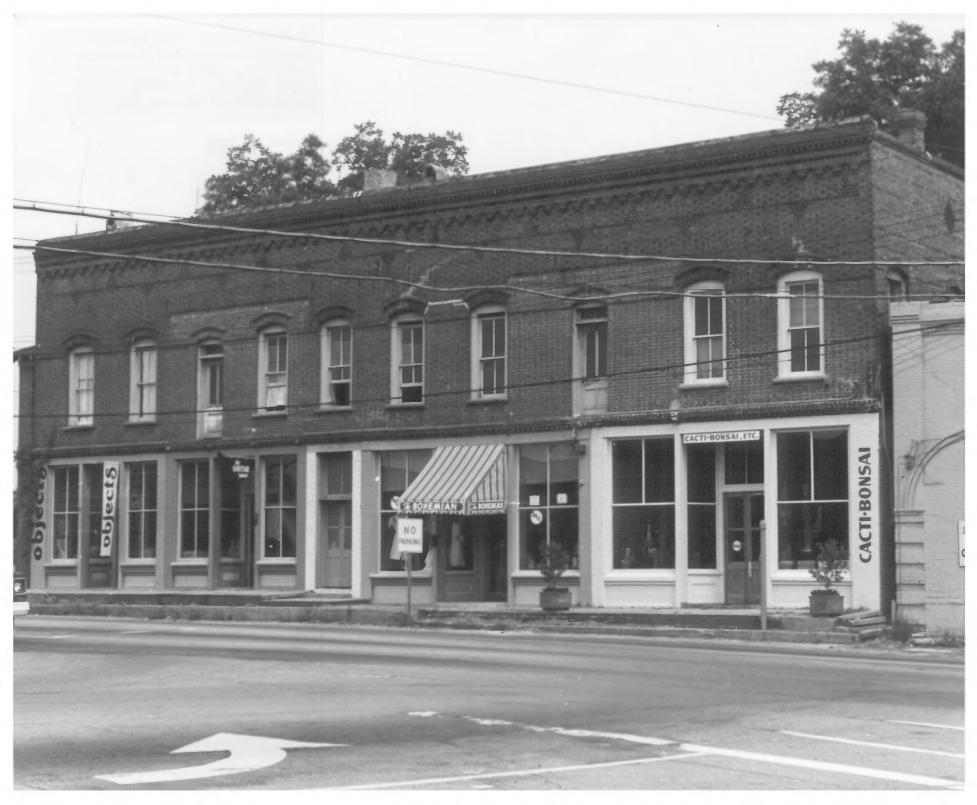

Old Main St., New Brookland Historic District, Lexington Co., S. C. Nancy Fox, June, 1977, Central Mid-lands Regional Planning Council Center buildings of 100 block State Street # 2

Shull Building, New Brookland Historic District, Lexington Co., S. C. Nancy Fox, June, 1977, Central Midlands Regional Planning Council North side of Meeting St. # 378