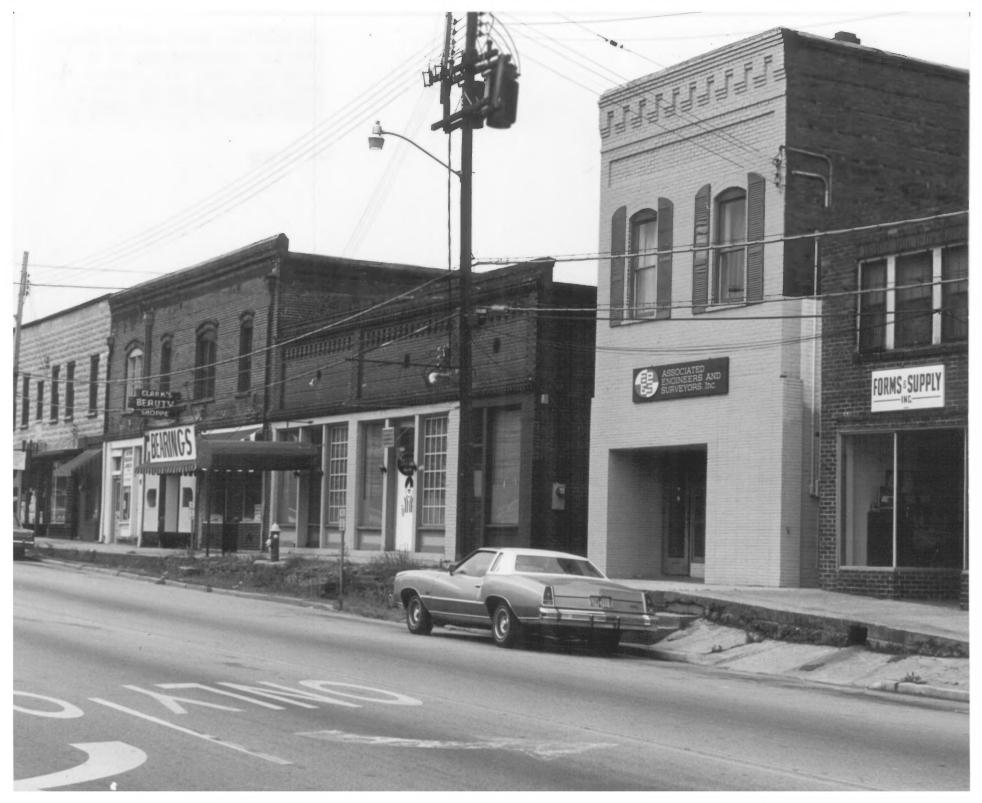

Old Main St., New Brookland Historic District, Lexington Co., S. C. Nancy Fox, June, 1977, Central Mid-lands Regional Planning Council Center buildings of 100 block State Street # 2

Shull Building, New Brookland Historic District, Lexington Co., S. C. Nancy Fox, June, 1977, Central Midlands Regional Planning Council North side of Meeting St. # 378