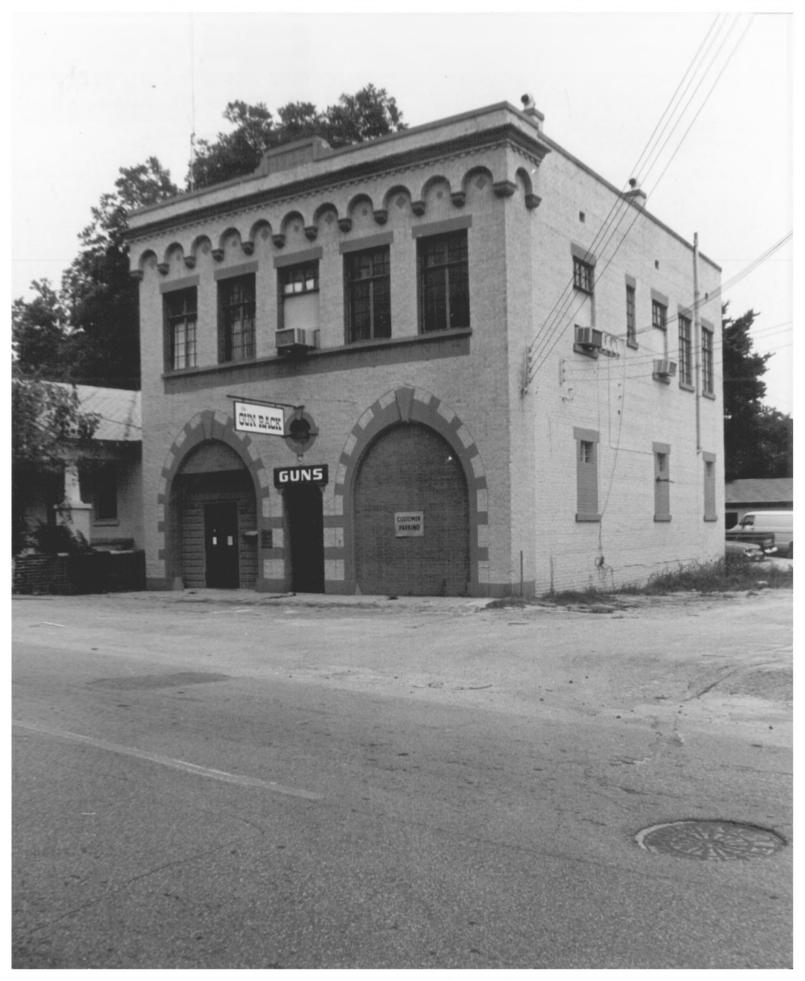

#### New Brookland Historic District Lexington Co., S.C. Historic Preservation Division, 1977, S.C. Dept. Archives & Hist. New Brookland Jail

New Brookland Historic District Lexington Co., South Carolina Nancy Fox, June, 1977, Central Mid-lands Regional Planning Council Mill Overseer's house 3 # 8/8/ I & NUL OCT 1 0 1978