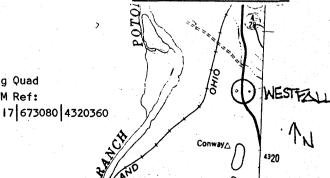

7. PLAN (include approx. dimensions):

LOCALE/ENVIRONMENT (map) 6.

Rig Quad

UTM Ref:

PHOTO/SKETCH OF:

8. (A.) ACREAGE (approx):

2.3 Acres

(B.) VERBAL BOUNDARY DESCRIPTION:

The farm house is enclosed within a 500' square with its west edge along the east side of US Route 220 to include the house and its immediate surroundings.

PROPERTY NAME: Westfall Place

z 