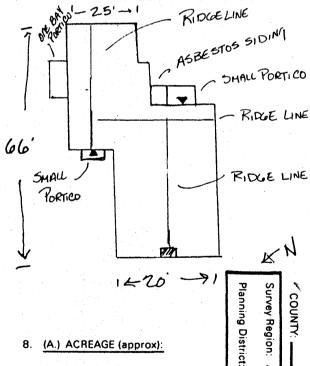

7. PLAN (include approx. dimensions):

LOCALE/ENVIRONMENT (map) 6.

Rig Quad

UTM Ref:

PHOTO/SKETCH OF:

8. (A.) ACREAGE (approx):

2.3 Acres

(B.) VERBAL BOUNDARY DESCRIPTION:

The all stretcher brickwork at the front elevation is typical of post 1850 brick construction in the area. The trabeated entrance and temple form porch are strongly associated with the Greek Revival style, placing this house within a substantial group of Greek Revival houses in the South Branch Valley. The South Branch Valley is notable for its collection of brick Greek Revival Style dwellings, and this house helps to convey that significance as an excellent example of its type. Another interesting feature of the architecture of this house is the multiple roof lines and extensions suggesting several periods of construction.

The shed and garage are not original and are not considered to be contributing members of the complex. The barn that was originally part of this complex is located on the opposite side of US Route 220 and is not within the nominated boundaries of this property.