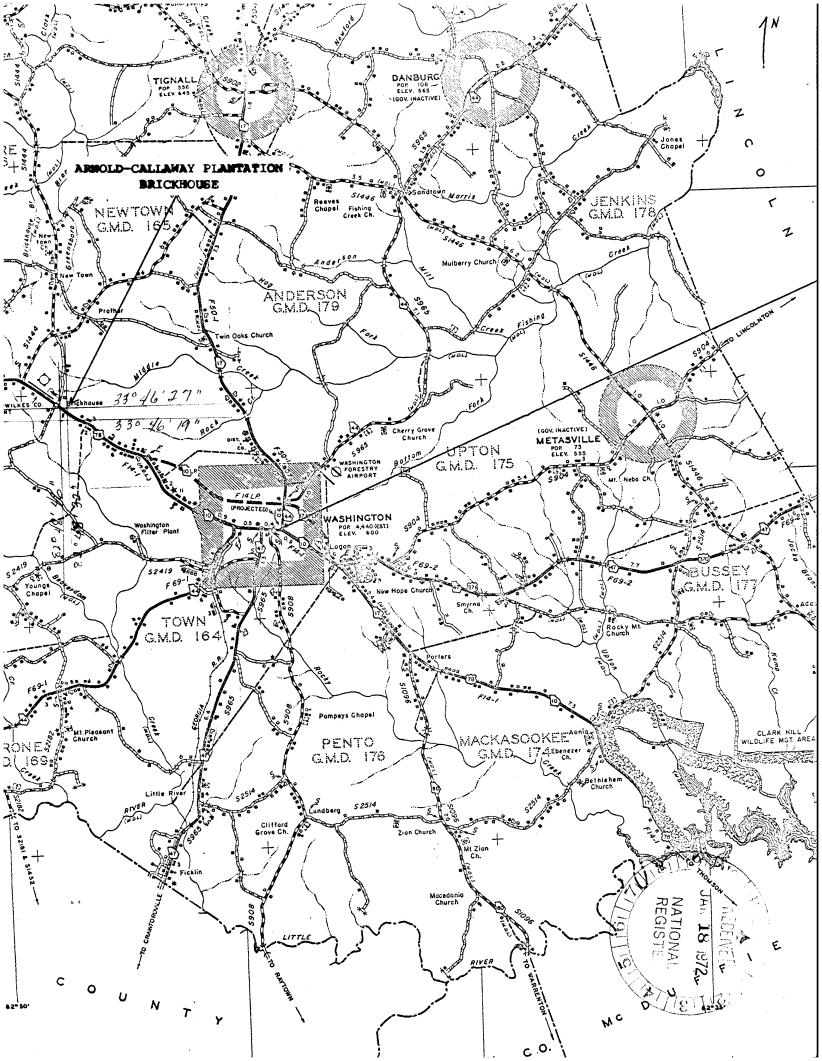

rst arrived in Wilkes County. The second building is the Parker Callaway homestead, c. 1817, a plantation-plain style house in which Parker's family, including Aristides, lived. The large brick plantation house, which Aristides built on the traditional Greek Revival plan, demonstrates the family's position of prominence in this area of the county. In addition, it provides an interesting extant example of a vernacular adaptation of the Greek Revival concept in a transitional period. The City of Washington, recognizing the importance of the Callaway family plantation house, is developing it and two earlier adjacent buildings in order to illustrate the early history of the county. The Georgia Historical Commission recommended that of these three the Brickhouse be singled out for nomination.



| m 10-301<br>ly 1969) | UNITED STATES DEPARTMENT OF T<br>NATIONAL PARK SERVIC | STATE<br>Georgia             |                                       |      |
|----------------------|-------------------------------------------------------|------------------------------|---------------------------------------|------|
|                      | NATIONAL REGISTER OF HISTO                            | COUNTY                       |                                       |      |
|                      | PROPERTY MAP FOR                                      | Wilkes FOR NPS USE ONLY      |                                       |      |
|                      | (Type all entries - attach to or enc                  | ENTRY NUMBER<br>APR 1 1 1972 | DATE                                  |      |
| N