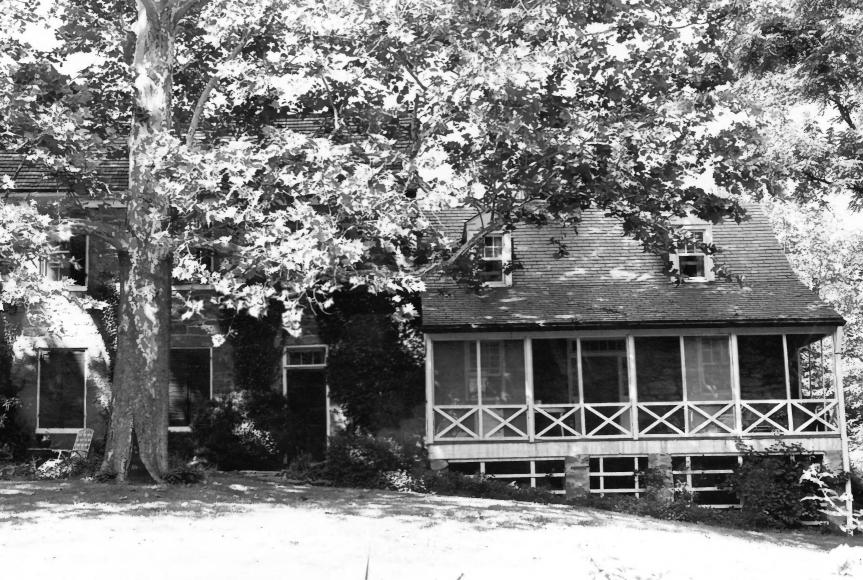

#### SEE INSTRUCTIONS IN HOW TO COMPLETE NATIONAL REGISTER FORMS TYPE ALL ENTRIES ENCLOSE WITH PHOTOGRAPH

| 1   | NAME                                                                    |                |                     |
|-----|-------------------------------------------------------------------------|----------------|---------------------|
|     | HISTORIC<br>Milton or Loughborough House                                |                | ·                   |
|     | AND/OR COMMON<br>Milton                                                 |                |                     |
| 2   | CITY. TOWN Bethesda                                                     | COUNTY Montgon | nery STATE Maryland |
| 3   | PHOTO REFERENCE                                                         |                |                     |
| N P | PHOTO CREDIT Christopher Owens                                          | DATE OF PHOTO  | Summer 1974         |
|     | NEGATIVE FILED AT Maryland National Capital Park                        | and Planning   |                     |
| 4   | IDENTIFICATION                                                          |                |                     |
|     | DESCRIBE VIEW, DIRECTION, ETC. IF DISTRICT, GIVE BUILDING NAME & STREET |                | ΡΗΟΤΟ ΝΟ.           |
|     | Rear facade, facing west                                                |                | 2                   |